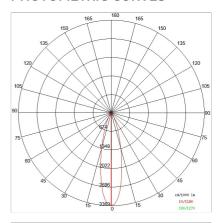

20                         |
| Glow wire:             | 650 °C                     |
| Lamp included:         | Yes                        |
| LED type:              | COB LED                    |
| Overall power:         | 8.3 W                      |
| Appliance flow:        | 817 lm                     |
| Nominal duration:      | 50.000(h) L900 B20         |
| Color temperature:     | 3000 K                     |
| Color rendering index: | >90                        |
| Color consistency:     | 3 SDCM                     |

LIGHT SOURCE: 1 x LED 7.30W 817Im















# **NOTES**

H= 300 mm

Optional: Fabric power cord in two different colors: cod.643000 (WHITE) cod.613750 (BLACK)

INDOOR > WALL - CEILING - SUSPENSION > DROP 30S

# **TECHNICAL DRAWING**



### PHOTOMETRIC CURVES





### **COMPANY**

Side Spa has always been a benchmark in the manufacturing industry for its constant focus on product quality, assembly and sustainability of its items. The company is distinguished by its dedication to offering customers the highest quality products that meet needs and exceed expectations.

Side Spa pays the utmost attention to the quality of its products. Each stage of production undergoes rigorous quality control to ensure that only first-class items reach the market. By using high-quality materials and adopting state-of-the-art manufacturing processes, the company is able to offer products that stand the test of time and maintain their performance over the years. Quality is a top priority for Side Spa, which strives to meet the highest standards of excellence.