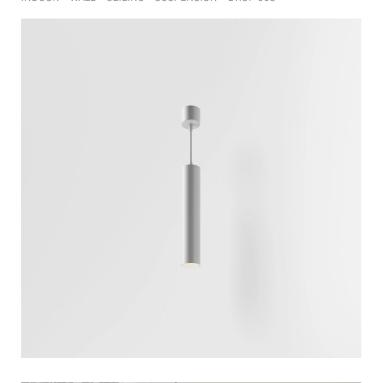

INDOOR > WALL - CEILING - SUSPENSION > DROP 30S

# **FEATURES**

| Intended Use:     | Interior                                                 |
|-------------------|----------------------------------------------------------|
| Installation:     | Suspension                                               |
| Fixing:           | Suspension system by supply cable 2x0.75mm2 - L = 2000mm |
| Body/Structure:   | Extruded aluminum body                                   |
| Painting:         | Interior polyester powder coating                        |
| Finish:           | Grey                                                     |
| Reflector/Optics: | PMMA LED Lens                                            |
| Driver:           | Integrated driver for LED,<br>200mA dc stabilized output |

# **NOTES**

H= 300 mm

Optional: Fabric power cord in two different colors: cod.643000 (WHITE) cod.613750 (BLACK)

INDOOR > WALL - CEILING - SUSPENSION > DROP 30S