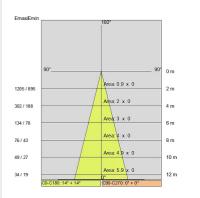

0                         |
| Glow wire:             | 650 °C                     |
| Lamp included:         | Yes                        |
| LED type:              | COB LED                    |
| Overall power:         | 8.3 W                      |
| Appliance flow:        | 817 lm                     |
| Nominal duration:      | 50.000(h) L900 B20         |
| Color temperature:     | 3000 K                     |
| Color rendering index: | >90                        |
| Color consistency:     | 3 SDCM                     |

LIGHT SOURCE: 1 x LED 7.30W 817Im















# **NOTES**

H= 300 mm

Optional: Fabric power cord in two different colors: cod.643000 (WHITE) cod.613750 (BLACK)

INDOOR > WALL - CEILING - SUSPENSION > DROP 30S

# **TECHNICAL DRAWING**



### PHOTOMETRIC CURVES





### **COMPANY**

Side Spa has always been a benchmark in the manufacturing industry for its constant focus on product quality, assembly and sustainability of its items. The company is distinguished by its dedication to offering customers the highest quality products that meet needs and exceed expectations.

Side Spa pays the utmost attention to the quality of its products. Each stage of production undergoes rigorous quality control to ensure that only first-class items reach the market. By using high-quality materials and adopting state-of-the-art manufacturing processes, the company is able to offer products that stand the test of time and maintain their performance over the years. Quality is a top priority for Side Spa, which strives to meet the highest standards of excellence.