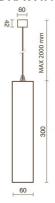

# **NOTES**

H= 300 mm

Optional: Fabric power cord in two different colors: cod.643000 (WHITE) cod.613750 (BLACK)

INDOOR > WALL - CEILING - SUSPENSION > DROP 30S

# **TECHNICAL DRAWING**