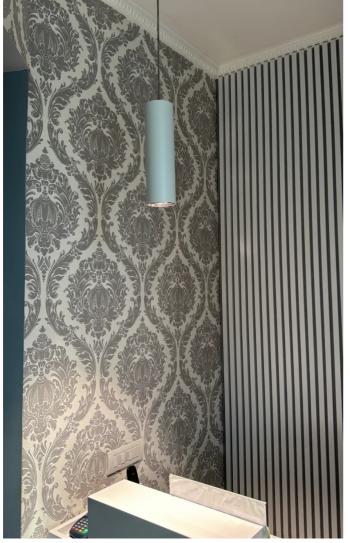

INDOOR > WALL - CEILING - SUSPENSION > DROP 30S

# **FEATURES**

| Intended Use:     | Interior                                                 |
|-------------------|----------------------------------------------------------|
| Installation:     | Suspension                                               |
| Fixing:           | Suspension system by supply cable 2x0.75mm2 - L = 2000mm |
| Body/Structure:   | Extruded aluminum body                                   |
| Painting:         | Interior polyester powder coating                        |
| Finish:           | Grey                                                     |
| Reflector/Optics: | PMMA LED Lens                                            |
| Driver:           | Integrated driver for LED,<br>200mA dc stabilized output |

# **NOTES**

H= 300 mm

Optional: Fabric power cord in two different colors: cod.643000 (WHITE) cod.613750 (BLACK)

INDOOR > WALL - CEILING - SUSPENSION > DROP 30S