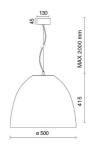

|
| Lamp included:         | Yes                       |
| LED type:              | COB LED                   |
| Overall power:         | 41 W                      |
| Appliance flow:        | 5079 lm                   |
| Nominal duration:      | 50.000 (h)                |
| Color temperature:     | 4000 K                    |
| Color rendering index: | >90                       |
| Color consistency:     | 3 SDCM                    |

### LIGHT SOURCE: 1 x LED 37.00W 5300lm



## NOTES

On request: sitrack rail adapter. On request: fabric power cord in two different colors: cod.643000 (WHITE)

cod.613750 (BLACK) On request: led with color temperature 2700k



## AURORA XL - DALI Dim-Dali/Push 5406-LBN-DA



INDOOR > WALL - CEILING - SUSPENSION > AURORA

## **TECHNICAL DRAWING**



### PHOTOMETRIC CURVES





### COMPANY

Side Spa has always been a benchmark in the manufacturing industry for its constant focus on product quality, assembly and sustainability of its items. The company is distinguished by its dedication to offering customers the highest quality products that meet needs and exceed expectations.

Side Spa pays the utmost attention to the quality of its products. Each stage of production undergoes rigorous quality control to ensure that only first-class items reach the market. By using highquality materials and adopting state-of-the-art manufacturing processes, the company is able to offer products that stand the test of time and maintain their performance over the years. Quality is a top priority for Side Spa, which strives to meet the highest standards