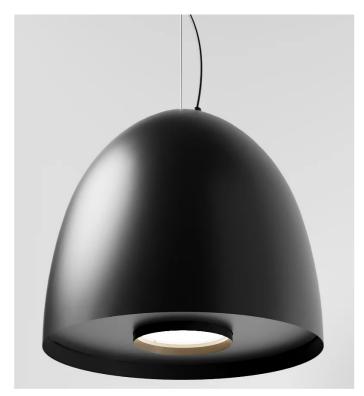

# AURORA XL - DALI Dim-Dali/Push 5406-LBN-DA

INDOOR > WALL - CEILING - SUSPENSION > AURORA

## FEATURES

| Intended Use:     | Interior                                                                         |
|-------------------|----------------------------------------------------------------------------------|
| Installation:     | Suspension                                                                       |
| Fixing:           | Suspension system with steel rope(s) L=3100 mm and micrometric adjustment        |
| Body/Structure:   | Aluminum sheet metal body and aluminum die-cast optical compartment EN AB-47100. |
| Painting:         | Interior polyester powder coating                                                |
| Finish:           | Black                                                                            |
| Reflector/Optics: | 99.8% pure aluminum reflector                                                    |
| Driver:           | Integrated DALI dimmable driver for LEDs, max. output<br>1050mA dc               |

#### TECHNICAL DATA

| Tension:               | 220-240V 50/60Hz          |
|------------------------|---------------------------|
| Beam:                  | Symmetrical diffusing 90° |
| Current:               | 1050mA                    |
| Insulation class:      | 1                         |
| Weight:                | 8 kg                      |
| IP grade:              | 20                        |
| Glow wire:             | 850 °C                    |
| Lamp included:         | Yes                       |
| LED type:              | COB LED                   |
| Overall power:         | 41 W                      |
| Appliance flow:        | 5079 lm                   |
| Nominal duration:      | 50.000 (h)                |
| Color temperature:     | 4000 K                    |
| Color rendering index: | >90                       |
| Color consistency:     | 3 SDCM                    |