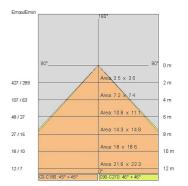

| Yes                       |
| LED type:              | COB LED                   |
| Overall power:         | 41 W                      |
| Appliance flow:        | 5079 lm                   |
| Nominal duration:      | 50.000 (h)                |
| Color temperature:     | 4000 K                    |
| Color rendering index: | >90                       |
| Color consistency:     | 3 SDCM                    |

### LIGHT SOURCE: 1 x LED 37.00W 5300lm



## NOTES

On request: sitrack rail adapter. On request: fabric power cord in two different colors: cod.643000 (WHITE)

cod.613750 (BLACK) On request: led with color temperature 2700k



## AURORA XL - DALI Dim-Dali/Push 5406-LBN-DA



INDOOR > WALL - CEILING - SUSPENSION > AURORA

## **TECHNICAL DRAWING**



### PHOTOMETRIC CURVES





### COMPANY

Side Spa has always been a benchmark in the manufacturing industry for its constant focus on product quality, assembly and sustainability of its items. The company is distinguished by its dedication to offering customers the highest quality products that meet needs and exceed expectations.

Side Spa pays the utmost attention to the quality of its products. Each stage of production undergoes rigorous quality control to ensure that only first-class items reach the market. By using highquality materials and adopting state-of-the-art manufacturing processes, the company is able to offer products that stand the test of time and maintain their performance over the years. Quality is a top priority for Side Spa, which strives to meet the highest standards of excellence.