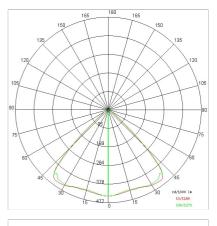

| Yes                       |
| LED type:              | COB LED                   |
| Overall power:         | 41 W                      |
| Appliance flow:        | 5079 lm                   |
| Nominal duration:      | 50.000 (h)                |
| Color temperature:     | 4000 K                    |
| Color rendering index: | >90                       |
| Color consistency:     | 3 SDCM                    |

### LIGHT SOURCE: 1 x LED 37.00W 5300lm



## NOTES

On request: sitrack rail adapter. On request: fabric power cord in two different colors: cod.643000 (WHITE)

cod.613750 (BLACK) On request: led with color temperature 2700k



## AURORA XL - DALI Dim-Dali/Push 5406-LBN-DA



INDOOR > WALL - CEILING - SUSPENSION > AURORA

## **TECHNICAL DRAWING**



### PHOTOMETRIC CURVES





### COMPANY

Side Spa has always been a benchmark in the manufacturing industry for its constant focus on product quality, assembly and sustainability of its items. The company is distinguished by its dedication to offering customers the highest quality products that meet needs and exceed expectations.

Side Spa pays the utmost attention to the quality of its products. Each stage of production undergoes rigorous quality control to ensure that only first-class items reach the market. By using highquality materials and adopting state-of-the-art manufacturing processes, the company is able to offer products that stand the test of time and maintain their performance over the years. Quality is a top priority for Side Spa, which strives to meet the highest standards of excellence.