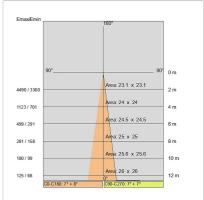

|

### **TECHNICAL DATA**

| 65 kg                 |
|-----------------------|
| 50 °C                 |
| es                    |
| OB LED                |
| 2.5 W                 |
| 366 lm                |
| 0.000 (h) L80 B20     |
| 000 K                 |
| 90                    |
| SDCM                  |
| 5<br>2<br>3<br>3<br>9 |

LIGHT SOURCE: 1 x LED 17.00W 2085Im



























### **NOTES**

On request: RAL colors. Recommended accessories: frontable frame BW 3126-1 NE 3126-2 GOLD 3126-3 SILVER 3126-4 COLORS ON REQUEST 3126-5

## STILO 60 (48Vdc) DALI - Magnet track version

### 67846LBN19-DA

INDOOR > 48Vdc TRACK > BINARIO 48Vdc - STILO 60

### **TECHNICAL DRAWING**



### PHOTOMETRIC CURVES





### **ACCESSORIES**



Shielding cylinder

3114 BR3115 NE

Honeycomb grid



Spillring Cylinder



3119 NE



# STILO 60 (48Vdc) DALI - Magnet track version

INDOOR > 48Vdc TRACK > BINARIO 48Vdc - STILO 60

### 67846LBN19-DA



Elliptical lens
3121

Diffusing lens
3123

### **COMPANY**

Side Spa has always been a benchmark in the manufacturing industry for its constant focus on product quality, assembly and sustainability of its items. The company is distinguished by its dedication to offering customers the highest quality products that meet needs and exceed expectations.

Side Spa pays the utmost attention to the quality of its products. Each stage of production undergoes rigorous quality control to ensure that only first-class items reach the market. By using high-quality materials and