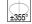

|
| Metalized polycarbonate mirror reflector                                         |
| Transparent polycarbonate                                                        |
| Built-in DALI dimmable driver for LED,<br>stabilized output 500mA dc             |
|                                                                                  |

### **TECHNICAL DATA**

| 65 kg                 |
|-----------------------|
| 50 °C                 |
| es                    |
| OB LED                |
| 2.5 W                 |
| 366 lm                |
| 0.000 (h) L80 B20     |
| 000 K                 |
| 90                    |
| SDCM                  |
| 5<br>2<br>3<br>3<br>9 |

LIGHT SOURCE: 1 x LED 17.00W 2085Im



























### **NOTES**

On request: RAL colors. Recommended accessories: frontable frame BW 3126-1 NE 3126-2 GOLD 3126-3 SILVER 3126-4 COLORS ON REQUEST 3126-5

## STILO 60 (48Vdc) DALI - Magnet track version

### 67846LBN19-DA

INDOOR > 48Vdc TRACK > BINARIO 48Vdc - STILO 60

### **TECHNICAL DRAWING**



### PHOTOMETRIC CURVES





### **ACCESSORIES**



Shielding cylinder

3114 BR3115 NE

Honeycomb grid



Spillring Cylinder



3119 NE



# STILO 60 (48Vdc) DALI - Magnet track version

INDOOR > 48Vdc TRACK > BINARIO 48Vdc - STILO 60

### 67846LBN19-DA



Elliptical lens
3121

Diffusing lens
3123

### **COMPANY**

Side Spa has always been a benchmark in the manufacturing industry for its constant focus on product quality, assembly and sustainability of its items. The company is distinguished by