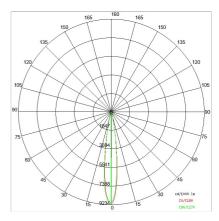

|

### **TECHNICAL DATA**

| 65 kg                 |
|-----------------------|
| 50 °C                 |
| es                    |
| OB LED                |
| 2.5 W                 |
| 366 lm                |
| 0.000 (h) L80 B20     |
| 000 K                 |
| 90                    |
| SDCM                  |
| 5<br>2<br>3<br>3<br>9 |

LIGHT SOURCE: 1 x LED 17.00W 2085Im



























### **NOTES**

On request: RAL colors. Recommended accessories: frontable frame BW 3126-1 NE 3126-2 GOLD 3126-3 SILVER 3126-4 COLORS ON REQUEST 3126-5

## STILO 60 (48Vdc) DALI - Magnet track version

### 67846LBN19-DA

INDOOR > 48Vdc TRACK > BINARIO 48Vdc - STILO 60

### **TECHNICAL DRAWING**



### PHOTOMETRIC CURVES





### **ACCESSORIES**



Shielding cylinder

3114 BR3115 NE

Honeycomb grid



Spillring Cylinder



3119 NE



# STILO 60 (48Vdc) DALI - Magnet track version

INDOOR > 48Vdc TRACK > BINARIO 48Vdc - STILO 60

### 67846LBN19-DA



Elliptical lens
3121

Diffusing lens
3123

### **COMPANY**

Side Spa has always been a benchmark in the manufacturing industry for its constant focus on product quality, assembly and sustainability of its items. The company is distinguished by its dedication to offering customers the highest quality products that meet needs and exceed expectations.

Side Spa pays the utmost attention to the quality of its products. Each stage of production undergoes rigorous quality control to ensure that only first-class items reach the market. By using high-quality materials a