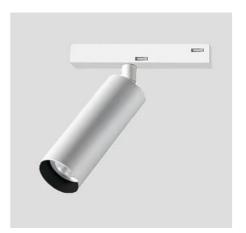

## STILO 60 (48Vdc) DALI - Magnet track version

### 67846LBN19-DA

INDOOR > 48Vdc TRACK > BINARIO 48Vdc - STILO 60

### **FEATURES**

| Interior                                                                         |
|----------------------------------------------------------------------------------|
| M-System rail mounting                                                           |
| M-System adapter for mounting in "M-System" track, operating at very low voltage |
| Aluminum body                                                                    |
| Interior polyester powder coating                                                |
| Black                                                                            |
| Metalized polycarbonate mirror reflector                                         |
| Transparent polycarbonate                                                        |
| Built-in DALI dimmable driver for LED,<br>stabilized output 500mA dc             |
|                                                                                  |

### **TECHNICAL DATA**

| 65 kg                 |
|-----------------------|
| 50 °C                 |
| es                    |
| OB LED                |
| 2.5 W                 |
| 366 lm                |
| 0.000 (h) L80 B20     |
| 000 K                 |
| 90                    |
| SDCM                  |
| 5<br>2<br>3<br>3<br>9 |

LIGHT SOURCE: 1 x LED 17.00W 2085Im