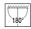

|
| Metalized polycarbonate mirror reflector                                         |
| Transparent polycarbonate                                                        |
| Built-in DALI dimmable driver for LED,<br>stabilized output 500mA dc             |
|                                                                                  |

### **TECHNICAL DATA**

| 65 kg                 |
|-----------------------|
| 50 °C                 |
| es                    |
| OB LED                |
| 2.5 W                 |
| 366 lm                |
| 0.000 (h) L80 B20     |
| 000 K                 |
| 90                    |
| SDCM                  |
| 5<br>2<br>3<br>3<br>9 |

LIGHT SOURCE: 1 x LED 17.00W 2085Im



























### **NOTES**

On request: RAL colors. Recommended accessories: frontable frame BW 3126-1 NE 3126-2 GOLD 3126-3 SILVER 3126-4 COLORS ON REQUEST 3126-5

## STILO 60 (48Vdc) DALI - Magnet track version

### 67846LBN19-DA

INDOOR > 48Vdc TRACK > BINARIO 48Vdc - STILO 60

### **TECHNICAL DRAWING**



### PHOTOMETRIC CURVES





### **ACCESSORIES**



Shielding cylinder

3114 BR3115 NE

Honeycomb grid



Spillring Cylinder



3119 NE



# STILO 60 (48Vdc) DALI - Magnet track version

INDOOR > 48Vdc TRACK > BINARIO 48Vdc - STILO 60

### 67846LBN19-DA



Elliptical lens
3121

Diffusing lens
3123

### **COMPANY**

Side Spa has always been a benchmark in the manufacturing industry for its constant focus on product quality, assembly and sustainability of its items. The company is distingui