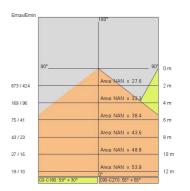

Yes                |
| LED type:              | COB LED HE+        |
| Overall power:         | 39.4 W             |
| Appliance flow:        | 5542 lm            |
| Nominal duration:      | 50.000 (h) L90 B20 |
| Color temperature:     | 4000 K             |
| Color rendering index: | >90                |
| Color consistency:     | 3 SDCM             |
|                        |                    |

### LIGHT SOURCE: 2 x 17.10W 30711m



Maximum nighttime ambiance temperature when the fitting is on not exceeding 50°C Minimum nighttime ambiance temperature when the fitting is on not lower than -20°C Maximum daytime ambiance temperature when the fitting is off not exceeding  $60^{\circ}$ C





EXTERIOR > CEILING/WALL LIGHTS > SOLARIS

# **TECHNICAL DRAWING**



## PHOTOMETRIC CURVES





### COMPANY

Side Spa has always been a benchmark in the manufacturing industry for its constant focus on product quality, assembly and sustainability of its items. The company is distinguished by its dedication to offering customers the highest quality products that meet needs and exceed expectations.

Side Spa pays the utmost attention to the quality of its products. Each stage of production undergoes rigorous quality control to ensure that only first-class items reach the market. By using highquality materials and adopting state-of-the-art manufacturing processes, the company is able to offer products that stand the test of time and maintain their performance over the years. Quality is a top priority for Side Spa, which strives to meet the highest standards of excellence.