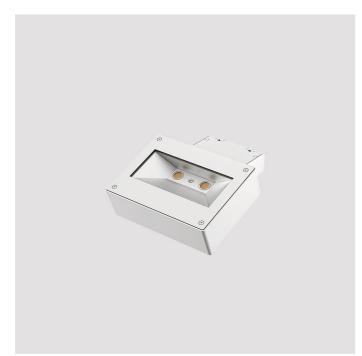

## FEATURES

| Intended Use:     | Indoor, outdoor                                                                                                                                                                 |
|-------------------|---------------------------------------------------------------------------------------------------------------------------------------------------------------------------------|
| Installation:     | Ceiling/wall Mounting                                                                                                                                                           |
| Body/Structure:   | Die-cast aluminum body EN AB-47100                                                                                                                                              |
| Painting:         | Polyester powder coating with special outdoor treatment<br>(sandblasting, pickling, No. 3 washing, fluorzirconing, epoxy<br>powder primer and polyester powder surface finish). |
| Finish:           | White                                                                                                                                                                           |
| Reflector/Optics: | Swiveling optical compartment, tilt 0 - 60° in the vertical axis                                                                                                                |
| Glass/Screen:     | Clear screen-printed tempered white glass                                                                                                                                       |
| Driver:           | Integrated driver for LED,<br>525mA dc stabilized output                                                                                                                        |

#### TECHNICAL DATA

| Tension:               | 220-240V 50/60Hz   |
|------------------------|--------------------|
| Beam:                  | Asymmetrical AS°   |
| Current:               | 525mA              |
| Insulation class:      | 1                  |
| Weight:                | 3 kg               |
| IP grade:              | 65                 |
| Grade IK:              | 06                 |
| Glow wire:             | 850 °C             |
| Lamp included:         | Yes                |
| LED type:              | COB LED HE+        |
| Overall power:         | 39.4 W             |
| Appliance flow:        | 5542 lm            |
| Nominal duration:      | 50.000 (h) L90 B20 |
| Color temperature:     | 4000 K             |
| Color rendering index: | >90                |
| Color consistency:     | 3 SDCM             |
|                        |                    |