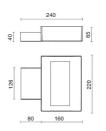

| Lamp included:         | Yes                |
| LED type:              | COB LED HE+        |
| Overall power:         | 39.4 W             |
| Appliance flow:        | 5542 lm            |
| Nominal duration:      | 50.000 (h) L90 B20 |
| Color temperature:     | 4000 K             |
| Color rendering index: | >90                |
| Color consistency:     | 3 SDCM             |
|                        |                    |

### LIGHT SOURCE: 2 x 17.10W 30711m



Maximum nighttime ambiance temperature when the fitting is on not exceeding 50°C Minimum nighttime ambiance temperature when the fitting is on not lower than -20°C Maximum daytime ambiance temperature when the fitting is off not exceeding  $60^{\circ}$ C





EXTERIOR > CEILING/WALL LIGHTS > SOLARIS

# **TECHNICAL DRAWING**



## PHOTOMETRIC CURVES





### COMPANY

Side Spa has always been a benchmark in the manufacturing industry for its constant focus on product quality, assembly and sustainability of its items. The company is distinguished by its dedication to offering customers the highest quality products that meet needs and exceed expectations.

Side Spa pays the utmost attention to the quality of its products. Each stage of production undergoes rigorous quality control to ensure that only first-class items reach the market. By using highquality materials and adopting state-of-the-art manufacturing processes, the company is able to offer products that stand the test of time and maintain their performance over the years. Quality is a top priority for Side Spa, which strives to meet the highest standards