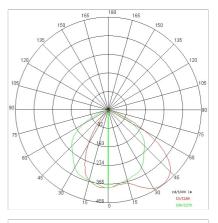

| Yes                |
| LED type:              | COB LED HE+        |
| Overall power:         | 39.4 W             |
| Appliance flow:        | 5542 lm            |
| Nominal duration:      | 50.000 (h) L90 B20 |
| Color temperature:     | 4000 K             |
| Color rendering index: | >90                |
| Color consistency:     | 3 SDCM             |
|                        |                    |

### LIGHT SOURCE: 2 x 17.10W 30711m



Maximum nighttime ambiance temperature when the fitting is on not exceeding 50°C Minimum nighttime ambiance temperature when the fitting is on not lower than -20°C Maximum daytime ambiance temperature when the fitting is off not exceeding  $60^{\circ}$ C





EXTERIOR > CEILING/WALL LIGHTS > SOLARIS

# **TECHNICAL DRAWING**



## PHOTOMETRIC CURVES





### COMPANY

Side Spa has always been a benchmark in the manufacturing industry for its constant focus on product quality, assembly and sustainability of its items. The company is distinguished by its dedication to offering customers the highest quality products that meet needs and exceed expectations.

Side Spa pays the utmost attention to the quality of its products. Each stage of production undergoes rigorous quality control to ensure that only first-class items reach the market. By using highquality materials and adopting state-of-the-art manufacturing processes, the company is able to offer products that stand the test of time and maintain their performance over the years. Quality is a top priority for Side Spa, which strives to meet the highest standards of excellence.