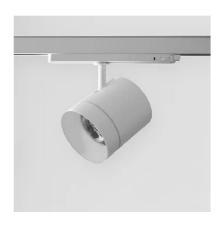

# 67397-LBN40AG

INDOOR > PROJECTORS & TRACKS 230V > SHORT

# **FEATURES**

| Intended Use:     | Interior                                                                              |
|-------------------|---------------------------------------------------------------------------------------|
| Installation:     | Track Mounting                                                                        |
| Fixing:           | Electrical adapter for rail mounting                                                  |
| Body/Structure:   | Die-cast aluminum body EN AB-47100                                                    |
| Painting:         | Interior polyester powder coating                                                     |
| Finish:           | White                                                                                 |
| Reflector/Optics: | PMMA LED Lens                                                                         |
| Driver:           | Driver built into the electrical adapter for track mounting, 1050mA stabilized output |
|                   |                                                                                       |

# TECHNICAL DATA

| Tension:               | 220-240V 50/60Hz          |
|------------------------|---------------------------|
| Beam:                  | Symmetrical diffusing 40° |
| Current:               | 1050mA                    |
| Insulation class:      | 2                         |
| Weight:                | 1.65 kg                   |
| IP grade:              | 20                        |
| Glow wire:             | 850 °C                    |
| Lamp included:         | Yes                       |
| LED type:              | COB LED                   |
| Overall power:         | 34 W                      |
| Appliance flow:        | 3751 lm                   |
| Nominal duration:      | 50.000 ore L90 B20        |
| Color temperature:     | 4000 K                    |
| Color rendering index: | > 90                      |
| Color consistency:     | 3 SDCM                    |
|                        |                           |