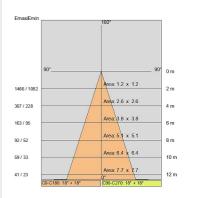

| 20                        |
| Glow wire:             | 850 °C                    |
| Lamp included:         | Yes                       |
| LED type:              | COB LED                   |
| Overall power:         | 34 W                      |
| Appliance flow:        | 3751 lm                   |
| Nominal duration:      | 50.000 ore L90 B20        |
| Color temperature:     | 4000 K                    |
| Color rendering index: | > 90                      |
| Color consistency:     | 3 SDCM                    |
|                        |                           |

LIGHT SOURCE: 1 x LED 37W 4870lm

























On request: DALI



# **SHORT M**

# 67397-LBN40AG



INDOOR > PROJECTORS & TRACKS 230V > SHORT

# **TECHNICAL DRAWING**



#### PHOTOMETRIC CURVES





#### **ACCESSORIES**



Directional flaps

3031-BR

3031-NE

3031-GA

# **COMPANY**

Side Spa has always been a benchmark in the manufacturing industry for its constant focus on product quality, assembly and sustainability of its items. The company is distinguished by its dedication to offering customers the highest quality products that meet needs and exceed expectations.

Side Spa pays the utmost attention to the quality of its products. Each stage of production undergoes rigorous quality control to ensure that only first-class items reach the market. By using highquality materials and adopting state-of-the-art manufacturing processes, the company is able to offer products that stand the test of time and maintain their performance over the years. Quality is a top priority for Side Spa,