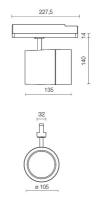

|
| IP grade:              | 20                        |
| Glow wire:             | 850 °C                    |
| Lamp included:         | Yes                       |
| LED type:              | COB LED                   |
| Overall power:         | 34 W                      |
| Appliance flow:        | 3751 lm                   |
| Nominal duration:      | 50.000 ore L90 B20        |
| Color temperature:     | 4000 K                    |
| Color rendering index: | > 90                      |
| Color consistency:     | 3 SDCM                    |
|                        |                           |

LIGHT SOURCE: 1 x LED 37W 4870lm

























On request: DALI



# **SHORT M**

# 67397-LBN40AG



INDOOR > PROJECTORS & TRACKS 230V > SHORT

# **TECHNICAL DRAWING**



#### PHOTOMETRIC CURVES





#### **ACCESSORIES**



Directional flaps

3031-BR

3031-NE

3031-GA

# **COMPANY**

Side Spa has always been a benchmark in the manufacturing industry for its constant focus on product quality, assembly and sustainability of its items. The company is distinguished by its dedication to offering customers the highest quality products that meet needs and exceed expectations.

Side Spa pays the utmost attention to the quality of its products. Each stage of production undergoes rigorous quality control to ensure that only first-class items reach the market. By using highquality materials and adopting state-of-the-art manufacturing processes, the company is able to offer products that stand the test of time and maintain their performance over the years. Quality is