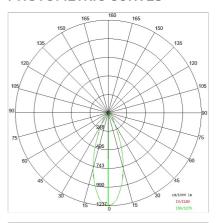

| 20                        |
| Glow wire:             | 850 °C                    |
| Lamp included:         | Yes                       |
| LED type:              | COB LED                   |
| Overall power:         | 34 W                      |
| Appliance flow:        | 3751 lm                   |
| Nominal duration:      | 50.000 ore L90 B20        |
| Color temperature:     | 4000 K                    |
| Color rendering index: | > 90                      |
| Color consistency:     | 3 SDCM                    |
|                        |                           |

LIGHT SOURCE: 1 x LED 37W 4870lm

























On request: DALI



# **SHORT M**

# 67397-LBN40AG



INDOOR > PROJECTORS & TRACKS 230V > SHORT

# **TECHNICAL DRAWING**



#### PHOTOMETRIC CURVES





#### **ACCESSORIES**



Directional flaps

3031-BR

3031-NE

3031-GA

# **COMPANY**

Side Spa has always been a benchmark in the manufacturing industry for its constant focus on product quality, assembly and sustainability of its items. The company is distinguished by its dedication to offering customers the highest quality products that meet needs and exceed expectations.

Side Spa pays the utmost attention to the quality of its products. Each stage of production undergoes rigorous quality control to ensure that only first-class items reach the market. By using highquality materials and adopting state-of-the-art manufacturing processes, the company is able to offer products that stand the test of time and maintain their performance over the years. Quality is a top priority for Side Sp