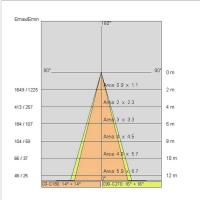

|
| Glow wire:             | 850 °C                    |
| Lamp included:         | Yes                       |
| LED type:              | COB LED                   |
| Overall power:         | 24 W                      |
| Appliance flow:        | 2930 lm                   |
| Nominal duration:      | 50.000 (h) L90 B20        |
| Color temperature:     | 3000 K                    |
| Color rendering index: | > 90                      |
| Color consistency:     | 3 SDCM                    |
|                        |                           |

LIGHT SOURCE: 1 x LED 24.00W 3180Im





















On request: Led with 2700K COLOR temperature. On request: TEM DALL









INDOOR > REMOVABLE-ADJUSTABLE RECESSED > TOR ORIENTABILE

## **TECHNICAL DRAWING**



### PHOTOMETRIC CURVES





### **ACCESSORIES**



1H emergency kit

INV 1052



3H emergency kit

INV 1052-3

## **COMPANY**

Side Spa has always been a benchmark in the manufacturing industry for its constant focus on product quality, assembly and sustainability of its items. The company is distinguished by its dedication to offering customers the highest quality products that meet needs and exceed expectations.

Side Spa pays the utmost attention to the quality of its products. Each stage of production undergoes rigorous quality control to ensure that only first-class items reach the market. By using high-quality materials and adopting state-of-the-art manufacturing processes, the company is able to offer products that stand the test of time and maintain their performance over the years. Quality is a top priorit