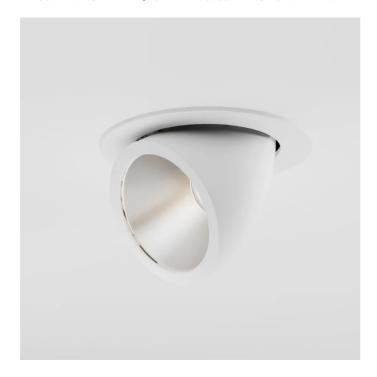

# INDOOR > REMOVABLE-ADJUSTABLE RECESSED > TOR ORIENTABILE

## **FEATURES**

| Interior                                                        |
|-----------------------------------------------------------------|
| Recessed Ceiling                                                |
| Recessed hole diam.205 mm. Ceiling thickness: 5-30 mm.          |
| Steel wire springs                                              |
| Die-cast aluminum body EN AB-47100                              |
| Interior polyester powder coating                               |
| Grey                                                            |
| 99.8% pure aluminum reflector - Removable and adjustable optics |
| Clear tempered glass                                            |
| Remote power supply for LED,<br>stabilized output 700mA dc      |
|                                                                 |