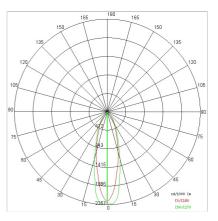

|
| Glow wire:             | 850 °C                    |
| Lamp included:         | Yes                       |
| LED type:              | COB LED                   |
| Overall power:         | 24 W                      |
| Appliance flow:        | 2930 lm                   |
| Nominal duration:      | 50.000 (h) L90 B20        |
| Color temperature:     | 3000 K                    |
| Color rendering index: | > 90                      |
| Color consistency:     | 3 SDCM                    |
|                        |                           |

LIGHT SOURCE: 1 x LED 24.00W 3180Im





















On request: Led with 2700K COLOR temperature. On request: TEM DALL









INDOOR > REMOVABLE-ADJUSTABLE RECESSED > TOR ORIENTABILE

## **TECHNICAL DRAWING**



### PHOTOMETRIC CURVES





### **ACCESSORIES**



1H emergency kit

INV 1052



3H emergency kit

INV 1052-3

## **COMPANY**

Side Spa has always been a benchmark in the manufacturing industry for its constant focus on product quality, assembly and sustainability of its items. The company is distinguished by its dedication to offering customers the highest quality products that meet needs and exceed expectations.

Side Spa pays the utmost attention to the quality of its products. Each stage of production undergoes rigorous quality control to ensure that only first-class items reach the market. By using high-quality materials and adopting state-of-the-art manufacturing processes, the company is able to offer products that stand the test of time and maintain their performance over the years. Quality is a top prior