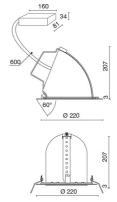

| 2.4 kg                    |
| Glow wire:             | 850 °C                    |
| Lamp included:         | Yes                       |
| LED type:              | COB LED                   |
| Overall power:         | 24 W                      |
| Appliance flow:        | 2930 lm                   |
| Nominal duration:      | 50.000 (h) L90 B20        |
| Color temperature:     | 3000 K                    |
| Color rendering index: | > 90                      |
| Color consistency:     | 3 SDCM                    |
|                        |                           |

LIGHT SOURCE: 1 x LED 24.00W 3180Im





















On request: Led with 2700K COLOR temperature. On request: TEM DALL









INDOOR > REMOVABLE-ADJUSTABLE RECESSED > TOR ORIENTABILE

## **TECHNICAL DRAWING**



### PHOTOMETRIC CURVES





### **ACCESSORIES**



1H emergency kit

INV 1052



3H emergency kit

INV 1052-3

## **COMPANY**

Side Spa has always been a benchmark in the manufacturing industry for its constant focus on product quality, assembly and sustainability of its items. The company is distinguished by its dedication to offering customers the highest quality products that meet needs and exceed expectations.

Side Spa pays the utmost attention to the quality of its products. Each stage of production undergoes rigorous quality control to ensure that only first-class items reach the market. By using high-quality materials and adopting state-of-the-art manufacturing processes, the company is able to offer products that stand the test of time and maintain their performance over the yea