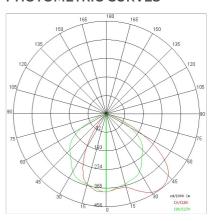

| 600mA              |
| Insulation class:      | 1                  |
| Weight:                | 3 kg               |
| IP grade:              | 20                 |
| Glow wire:             | 850 °C             |
| Lamp included:         | Yes                |
| LED type:              | COB LED            |
| Overall power:         | 39.4 W             |
| Appliance flow:        | 5542 lm            |
| Nominal duration:      | 50.000 (h) L90 B20 |
| Color temperature:     | 4000 K             |
| Color rendering index: | >90                |
| Color consistency:     | 3 SDCM             |

LIGHT SOURCE: 2 x 17.10W 3071Im



(D)

















On request: class I





INDOOR > PROJECTORS & TRACKS 230V > SOLARIS BINARIO

# **TECHNICAL DRAWING**



### PHOTOMETRIC CURVES





### **COMPANY**

Side Spa has always been a benchmark in the manufacturing industry for its constant focus on product quality, assembly and sustainability of its items. The company is distinguished by its dedication to offering customers the highest quality products that meet needs and exceed expectations.

Side Spa pays the utmost attention to the quality of its products. Each stage of production undergoes rigorous quality control to ensure that only first-class items reach the market. By using highquality materials and adopting state-of-the-art manufacturing processes, the company is able to offer products that stand the test of time and maintain their performance over the years. Quality is a top priority for Side Spa, which strives to meet the highest standards of excellence.