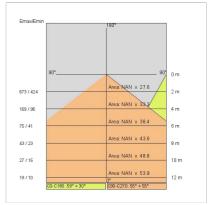

| 600mA              |
| Insulation class:      | 1                  |
| Weight:                | 3 kg               |
| IP grade:              | 20                 |
| Glow wire:             | 850 °C             |
| Lamp included:         | Yes                |
| LED type:              | COB LED            |
| Overall power:         | 39.4 W             |
| Appliance flow:        | 5542 lm            |
| Nominal duration:      | 50.000 (h) L90 B20 |
| Color temperature:     | 4000 K             |
| Color rendering index: | >90                |
| Color consistency:     | 3 SDCM             |

LIGHT SOURCE: 2 x 17.10W 3071Im



(D)

















On request: class I





INDOOR > PROJECTORS & TRACKS 230V > SOLARIS BINARIO

# **TECHNICAL DRAWING**



### PHOTOMETRIC CURVES





### **COMPANY**

Side Spa has always been a benchmark in the manufacturing industry for its constant focus on product quality, assembly and sustainability of its items. The company is distinguished by its dedication to offering customers the highest quality products that meet needs and exceed expectations.

Side Spa pays the utmost attention to the quality of its products. Each stage of production undergoes rigorous quality control to ensure that only first-class items reach the market. By using highquality materials and adopting state-of-the-art manufacturing processes, the company is able to offer products that stand the test of time and maintain their performance over the years. Quality is a top priority for Side Spa, which strives to meet the highest standards of excellence.