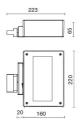

trical        |
| Current:               | 600mA              |
| Insulation class:      | 1                  |
| Weight:                | 3 kg               |
| IP grade:              | 20                 |
| Glow wire:             | 850 °C             |
| Lamp included:         | Yes                |
| LED type:              | COB LED            |
| Overall power:         | 39.4 W             |
| Appliance flow:        | 5542 lm            |
| Nominal duration:      | 50.000 (h) L90 B20 |
| Color temperature:     | 4000 K             |
| Color rendering index: | >90                |
| Color consistency:     | 3 SDCM             |

LIGHT SOURCE: 2 x 17.10W 3071Im



(D)

















On request: class I





INDOOR > PROJECTORS & TRACKS 230V > SOLARIS BINARIO

# **TECHNICAL DRAWING**



### PHOTOMETRIC CURVES





### **COMPANY**

Side Spa has always been a benchmark in the manufacturing industry for its constant focus on product quality, assembly and sustainability of its items. The company is distinguished by its dedication to offering customers the highest quality products that meet needs and exceed expectations.

Side Spa pays the utmost attention to the quality of its products. Each stage of production undergoes rigorous quality control to ensure that only first-class items reach the market. By using highquality materials and adopting state-of-the-art manufacturing processes, the company is able to offer products that stand the test of time and maintain their performance over the years. Quality is a top priority for Side Spa, which strives to meet the highest stand