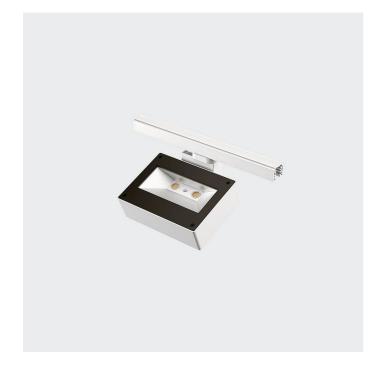

# **FEATURES**

| Intended Use:     | Interior                                                         |
|-------------------|------------------------------------------------------------------|
| Installation:     | Track Mounting                                                   |
| Fixing:           | Electrical adapter for rail mounting                             |
| Body/Structure:   | Die-cast aluminum body EN AB-47100                               |
| Painting:         | Interior polyester powder coating                                |
| Finish:           | White                                                            |
| Reflector/Optics: | Swiveling optical compartment, tilt 0 - 60° in the vertical axis |
| Glass/Screen:     | Clear screen-printed tempered glass                              |
| Driver:           | Integrated driver for LED,<br>525mA dc stabilized output         |

# **TECHNICAL DATA**

| Tension:               | 220-240V 50/60Hz   |
|------------------------|--------------------|
| Beam:                  | Symmetrical        |
| Current:               | 600mA              |
| Insulation class:      | 1                  |
| Weight:                | 3 kg               |
| IP grade:              | 20                 |
| Glow wire:             | 850 °C             |
| Lamp included:         | Yes                |
| LED type:              | COB LED            |
| Overall power:         | 39.4 W             |
| Appliance flow:        | 5542 lm            |
| Nominal duration:      | 50.000 (h) L90 B20 |
| Color temperature:     | 4000 K             |
| Color rendering index: | >90                |
| Color consistency:     | 3 SDCM             |

LIGHT SOURCE: 2 x 17.10W 3071Im

(D)

On request: class I

INDOOR > PROJECTORS & TRACKS 230V > SOLARIS BINARIO