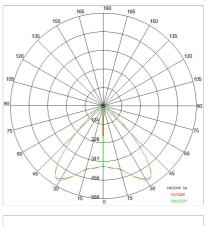

|
| Weight:                | 2.06 kg                   |
| IP grade:              | 40                        |
| Glow wire:             | 850 °C                    |
| Lamp included:         | Yes                       |
| LED type:              | SMD LED                   |
| Overall power:         | 47.5 W                    |
| Appliance flow:        | 6898 lm                   |
| Nominal duration:      | 50.000 (h)L80 B20         |
| Color temperature:     | 4000 K                    |
| Color rendering index: | >90                       |
| Color consistency:     | 3 SDCM                    |

LIGHT SOURCE: 3 x LED 14.50W 2340Im



NOTES



# ROSS INCASSO - EMERGENZA 4457-LBN-EM

INDOOR > RECESSED SPOT > ROSS INCASSO

# TECHNICAL DRAWING



# PHOTOMETRIC CURVES





### COMPANY

Side Spa has always been a benchmark in the manufacturing industry for its constant focus on product quality, assembly and sustainability of its items. The company is distinguished by its dedication to offering customers the highest quality products that meet needs and exceed expectations.

Side Spa pays the utmost attention to the quality of its products. Each stage of production undergoes rigorous quality control to ensure that only first-class items reach the market. By using highquality materials and adopting state-of-the-art manufacturing processes, the company is able to offer products that stand the test of time and maintain their performance over the years. Quality is a top priority for Side Spa, which strives to meet the highest standards of excellence.