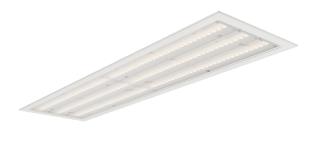

INDOOR > RECESSED SPOT > ROSS INCASSO

## FEATURES

| Intended Use:     | Interior                                    |
|-------------------|---------------------------------------------|
| Installation:     | Recessed Ceiling                            |
| Recessed hole:    | ø 596x140 mm                                |
| Fixing:           | Steel springs                               |
| Body/Structure:   | Thermoplastic material body                 |
| Finish:           | White                                       |
| Reflector/Optics: | PMMA LED Lens                               |
| Driver:           | Integrated LED driver, inverter and battery |