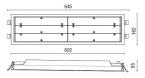

# TECHNICAL DRAWING

## FEATURES

| Intended Use:     | Interior                                    |
|-------------------|---------------------------------------------|
| Installation:     | Recessed Ceiling                            |
| Recessed hole:    | ø 596x140 mm                                |
| Fixing:           | Steel springs                               |
| Body/Structure:   | Thermoplastic material body                 |
| Finish:           | White                                       |
| Reflector/Optics: | PMMA LED Lens                               |
| Driver:           | Integrated LED driver, inverter and battery |