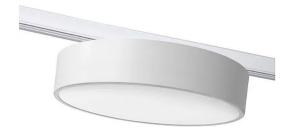

# 5513EU-LBN

INDOOR > PROJECTORS & TRACKS 230V > BIG BINARIO

### **FEATURES**

| Intended Use:   | Interior                                                 |
|-----------------|----------------------------------------------------------|
| Installation:   | Track Mounting                                           |
| Fixing:         | Electrical adapter for rail mounting                     |
| Body/Structure: | Aluminum sheet metal body                                |
| Painting:       | Interior polyester powder coating                        |
| Finish:         | White                                                    |
| Glass/Screen:   | Bi-satin polycarbonate diffuser screen                   |
| Driver:         | Integrated driver for LED,<br>500mA dc stabilized output |

## TECHNICAL DATA

| Tension:               | 220-240V 50/60Hz      |
|------------------------|-----------------------|
| Beam:                  | Symmetrical diffusing |
| Current:               | 700mA                 |
| Insulation class:      | 1                     |
| Weight:                | 3.50 kg               |
| IP grade:              | 40                    |
| Glow wire:             | 650 °C                |
| Lamp included:         | Yes                   |
| LED type:              | Power LED             |
| Overall power:         | 27 W                  |
| Appliance flow:        | 3374 lm               |
| Nominal duration:      | 50.000 L70 B10        |
| Color temperature:     | 4000 K                |
| Color rendering index: | >90                   |
| Color consistency:     | 3 SDCM                |
|                        |                       |