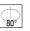

| Symmetrical diffusing |
| Current:               | 700mA                 |
| Insulation class:      | 1                     |
| Weight:                | 3.50 kg               |
| IP grade:              | 40                    |
| Glow wire:             | 650 °C                |
| Lamp included:         | Yes                   |
| LED type:              | Power LED             |
| Overall power:         | 27 W                  |
| Appliance flow:        | 3374 lm               |
| Nominal duration:      | 50.000 L70 B10        |
| Color temperature:     | 4000 K                |
| Color rendering index: | >90                   |
| Color consistency:     | 3 SDCM                |
|                        |                       |

LIGHT SOURCE: 1 x LED 27.00W 4200lm



















### **NOTES**

upon request: UGR<19 version available



# **5513EU-LBN**

INDOOR > PROJECTORS & TRACKS 230V > BIG BINARIO

### **TECHNICAL DRAWING**



### PHOTOMETRIC CURVES





### **ACCESSORIES**

DIAMOND PRISM diffuser for UGR version

409600

DIAMOND PRISM Screen

### **COMPANY**

Side Spa has always been a benchmark in the manufacturing industry for its constant focus on product quality, assembly and sustainability of its items. The company is distinguished by its dedication to offering customers the highest quality products that meet needs and exceed expectations.

Side Spa pays the utmost attention to the quality of its products. Each stage of production undergoes rigorous quality control to ensure that only first-class items reach the market. By using high-quality material