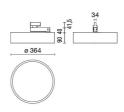

| 3.50 kg               |
| IP grade:              | 40                    |
| Glow wire:             | 650 °C                |
| Lamp included:         | Yes                   |
| LED type:              | Power LED             |
| Overall power:         | 27 W                  |
| Appliance flow:        | 3374 lm               |
| Nominal duration:      | 50.000 L70 B10        |
| Color temperature:     | 4000 K                |
| Color rendering index: | >90                   |
| Color consistency:     | 3 SDCM                |
|                        |                       |

LIGHT SOURCE: 1 x LED 27.00W 4200lm



















### **NOTES**

upon request: UGR<19 version available



# **5513EU-LBN**

INDOOR > PROJECTORS & TRACKS 230V > BIG BINARIO

### **TECHNICAL DRAWING**



### PHOTOMETRIC CURVES





### **ACCESSORIES**

DIAMOND PRISM diffuser for UGR version

409600

DIAMOND PRISM Screen

### **COMPANY**

Side Spa has always been a benchmark in the manufacturing industry for its constant focus on product quality, assembly and sustainability of its items. The company is distinguished by its dedication to offering customers the highest quality products that meet needs and exceed expectations.

Side Spa pays the utmost attention to the quality of its products. Each stage of production undergoes rigorous quality control to ensure that only first-class items reach the market. By using high-quality materials and adopting state-of-the-art manufacturing processes, the company is able to offer products that stand the test of time and maintain their performance ove