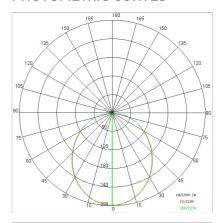

|
| IP grade:              | 40                    |
| Glow wire:             | 650 °C                |
| Lamp included:         | Yes                   |
| LED type:              | Power LED             |
| Overall power:         | 27 W                  |
| Appliance flow:        | 3374 lm               |
| Nominal duration:      | 50.000 L70 B10        |
| Color temperature:     | 4000 K                |
| Color rendering index: | >90                   |
| Color consistency:     | 3 SDCM                |
|                        |                       |

LIGHT SOURCE: 1 x LED 27.00W 4200lm



















### **NOTES**

upon request: UGR<19 version available



# **5513EU-LBN**

INDOOR > PROJECTORS & TRACKS 230V > BIG BINARIO

### **TECHNICAL DRAWING**



### PHOTOMETRIC CURVES





### **ACCESSORIES**

DIAMOND PRISM diffuser for UGR version

409600

DIAMOND PRISM Screen

### **COMPANY**

Side Spa has always been a benchmark in the manufacturing industry for its constant focus on product quality, assembly and sustainability of its items. The company is distinguished by its dedication to offering customers the highest quality products that meet needs and exceed expectations.

Side Spa pays the utmost attention to the quality of its products. Each stage of production undergoes rigorous quality control to ensure that only first-class items reach the market. By using high-quality materials and adopting state-of-the-art manufacturing processes, the company is able to offer products that stand the test of time and maintain their performance over the years. Quality is a