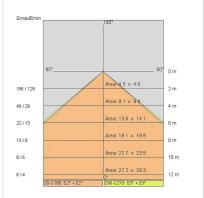

|
| IP grade:              | 40                    |
| Glow wire:             | 650 °C                |
| Lamp included:         | Yes                   |
| LED type:              | Power LED             |
| Overall power:         | 27 W                  |
| Appliance flow:        | 3374 lm               |
| Nominal duration:      | 50.000 L70 B10        |
| Color temperature:     | 4000 K                |
| Color rendering index: | >90                   |
| Color consistency:     | 3 SDCM                |
|                        |                       |

LIGHT SOURCE: 1 x LED 27.00W 4200lm



















### **NOTES**

upon request: UGR<19 version available



# **5513EU-LBN**

INDOOR > PROJECTORS & TRACKS 230V > BIG BINARIO

### **TECHNICAL DRAWING**



### PHOTOMETRIC CURVES





### **ACCESSORIES**

DIAMOND PRISM diffuser for UGR version

409600

DIAMOND PRISM Screen

### **COMPANY**

Side Spa has always been a benchmark in the manufacturing industry for its constant focus on product quality, assembly and sustainability of its items. The company is distinguished by its dedication to offering customers the highest quality products that meet needs and exceed expectations.

Side Spa pays the utmost attention to the quality of its products. Each stage of production undergoes rigorous quality control to ensure that only first-class items reach the market. By using high-quality materials and adopting state-of-the-art manufacturing processes, the company is able to offer products that stand the test of time and maintain their performance over the years. Quality is a to