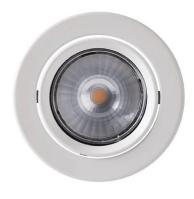

# **BBTT BLOCK** - Semiorientable

### **FEATURES**

| Intended Use:     | Interior                                                 |
|-------------------|----------------------------------------------------------|
| Installation:     | Recessed Ceiling                                         |
| Recessed hole:    | Recessed hole diam. 82mm. mm. Ceiling thickness: 1-30mm. |
| Fixing:           | Steel wire springs                                       |
| Body/Structure:   | Die-cast aluminum body EN AB-47100                       |
| Painting:         | For indoor use in polyester powders                      |
| Finish:           | Black                                                    |
| Reflector/Optics: | Faceted and polished polycarbonate reflector             |
| Glass/Screen:     | Satin polycarbonate diffuser screen                      |
| Driver:           | Not integrated, must be ordered separately               |

#### **TECHNICAL DATA**

| Beam:                  | Symmetrical diffusing 40° |
|------------------------|---------------------------|
| Current:               | 350mA                     |
| Insulation class:      | 3                         |
| Weight:                | 0.35 kg                   |
| IP grade:              | 20                        |
| Grade IK:              | 04                        |
| Glow wire:             | 850 °C                    |
| Lamp included:         | Yes                       |
| LED type:              | COB LED                   |
| Overall power:         | 12.3 W                    |
| Appliance flow:        | 1375 lm                   |
| Nominal duration:      | 50.000 (h) L90 B10        |
| Color temperature:     | 3000 K                    |
| Color rendering index: | >95                       |
| Color consistency:     | 3 SDCM                    |