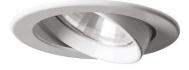

# **BBTT BLOCK** - Semiorientable

### **FEATURES**

| Intended Use:     | Interior                                                 |
|-------------------|----------------------------------------------------------|
| Installation:     | Recessed Ceiling                                         |
| Recessed hole:    | Recessed hole diam. 82mm. mm. Ceiling thickness: 1-30mm. |
| Fixing:           | Steel wire springs                                       |
| Body/Structure:   | Die-cast aluminum body EN AB-47100                       |
| Painting:         | For indoor use in polyester powders                      |
| Finish:           | Black                                                    |
| Reflector/Optics: | Faceted and polished polycarbonate reflector             |
| Glass/Screen:     | Satin polycarbonate diffuser screen                      |
| Driver:           | Not integrated, must be ordered separately               |

#### **TECHNICAL DATA**

| Beam:                  | Symmetrical diffusing 40° |
|------------------------|---------------------------|
| Current:               | 350mA                     |
| Insulation class:      | 3                         |
| Weight:                | 0.35 kg                   |
| IP grade:              | 20                        |
| Grade IK:              | 04                        |
| Glow wire:             | 850 °C                    |
| Lamp included:         | Yes                       |
| LED type:              | COB LED                   |
| Overall power:         | 12.3 W                    |
| Appliance flow:        | 1375 lm                   |
| Nominal duration:      | 50.000 (h) L90 B10        |
| Color temperature:     | 3000 K                    |
| Color rendering index: | >95                       |
| Color consistency:     | 3 SDCM                    |