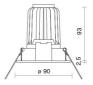

# **TECHNICAL DRAWING**

### **FEATURES**

| Intended Use:     | Interior                                                 |
|-------------------|----------------------------------------------------------|
| Installation:     | Recessed Ceiling                                         |
| Recessed hole:    | Recessed hole diam. 82mm. mm. Ceiling thickness: 1-30mm. |
| Fixing:           | Steel wire springs                                       |
| Body/Structure:   | Die-cast aluminum body EN AB-47100                       |
| Painting:         | For indoor use in polyester powders                      |
| Finish:           | Black                                                    |
| Reflector/Optics: | Faceted and polished polycarbonate reflector             |
| Glass/Screen:     | Satin polycarbonate diffuser screen                      |
| Driver:           | Not integrated, must be ordered separately               |