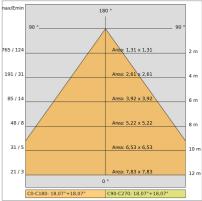

### PHOTOMETRIC CURVES

#### **TECHNICAL DATA**

| Beam:                  | Symmetrical diffusing 40° |
|------------------------|---------------------------|
| Current:               | 350mA                     |
| Insulation class:      | 3                         |
| Weight:                | 0.35 kg                   |
| IP grade:              | 20                        |
| Grade IK:              | 04                        |
| Glow wire:             | 850 °C                    |
| Lamp included:         | Yes                       |
| LED type:              | COB LED                   |
| Overall power:         | 12.3 W                    |
| Appliance flow:        | 1375 lm                   |
| Nominal duration:      | 50.000 (h) L90 B10        |
| Color temperature:     | 3000 K                    |
| Color rendering index: | >95                       |
| Color consistency:     | 3 SDCM                    |