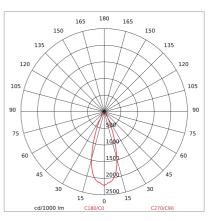

### PHOTOMETRIC CURVES

#### **TECHNICAL DATA**

| Beam:                  | Symmetrical diffusing 40° |
|------------------------|---------------------------|
| Current:               | 350mA                     |
| Insulation class:      | 3                         |
| Weight:                | 0.35 kg                   |
| IP grade:              | 20                        |
| Grade IK:              | 04                        |
| Glow wire:             | 850 °C                    |
| Lamp included:         | Yes                       |
| LED type:              | COB LED                   |
| Overall power:         | 12.3 W                    |
| Appliance flow:        | 1375 lm                   |
| Nominal duration:      | 50.000 (h) L90 B10        |
| Color temperature:     | 3000 K                    |
| Color rendering index: | >95                       |
| Color consistency:     | 3 SDCM                    |