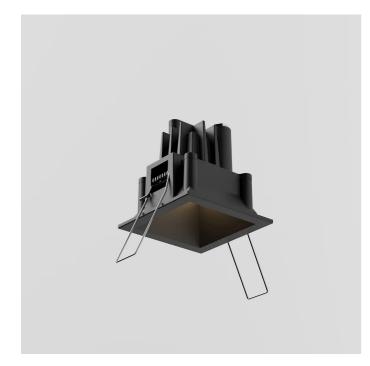

# SINDI 60 2869-LBN

INDOOR > RECESSED SPOT > SINDI

# FEATURES

| Intended Use:   | Interior                                 |
|-----------------|------------------------------------------|
| Installation:   | Recessed Ceiling                         |
| Recessed hole:  | ø 54x54 mm                               |
| Fixing:         | Steel wire springs                       |
| Body/Structure: | Die-cast aluminum body EN AB-47100       |
| Painting:       | Interior polyester powder coating        |
| Finish:         | Black                                    |
| Glass/Screen:   | Satin polycarbonate diffuser screen      |
| Driver:         | Not included; must be ordered separately |