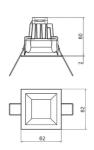

# **TECHNICAL DRAWING**

# FEATURES

| Intended Use:   | Interior                                 |
|-----------------|------------------------------------------|
| Installation:   | Recessed Ceiling                         |
| Recessed hole:  | ø 54x54 mm                               |
| Fixing:         | Steel wire springs                       |
| Body/Structure: | Die-cast aluminum body EN AB-47100       |
| Painting:       | Interior polyester powder coating        |
| Finish:         | Black                                    |
| Glass/Screen:   | Satin polycarbonate diffuser screen      |
| Driver:         | Not included; must be ordered separately |