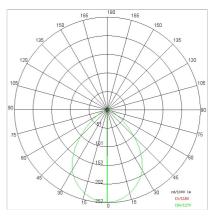

### PHOTOMETRIC CURVES

#### TECHNICAL DATA

| Beam:                  | Symmetrical diffusing 90° |
|------------------------|---------------------------|
| Current:               | 200mA                     |
| Insulation class:      | 3                         |
| Weight:                | 0.10 kg                   |
| IP grade:              | 54                        |
| Glow wire:             | 650 °C                    |
| Lamp included:         | Yes                       |
| LED type:              | COB LED                   |
| Overall power:         | 7 W                       |
| Appliance flow:        | 387 lm                    |
| Nominal duration:      | 50.000 (h) L90 B20        |
| Color temperature:     | 4000 K                    |
| Color rendering index: | >90                       |
| Color consistency:     | 3 SDCM                    |