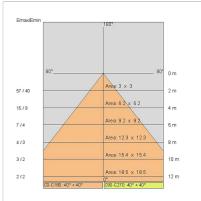

### PHOTOMETRIC CURVES

#### TECHNICAL DATA

| Beam:                  | Symmetrical diffusing 90° |
|------------------------|---------------------------|
| Current:               | 200mA                     |
| Insulation class:      | 3                         |
| Weight:                | 0.10 kg                   |
| IP grade:              | 54                        |
| Glow wire:             | 650 °C                    |
| Lamp included:         | Yes                       |
| LED type:              | COB LED                   |
| Overall power:         | 7 W                       |
| Appliance flow:        | 387 lm                    |
| Nominal duration:      | 50.000 (h) L90 B20        |
| Color temperature:     | 4000 K                    |
| Color rendering index: | >90                       |
| Color consistency:     | 3 SDCM                    |