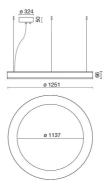

| 40                           |
| Glow wire:             | 850 °C                       |
| Lamp included:         | Yes                          |
| LED type:              | Power LED                    |
| Overall power:         | 61 W                         |
| Appliance flow:        | 5007 lm                      |
| Nominal duration:      | 50.000 ore L80 B20           |
| Color temperature:     | 4000 K                       |
| Color rendering index: | >80                          |
| Color consistency:     | 3 SDCM                       |

LIGHT SOURCE: 12 x LED 4.50W 720Im

















# NOTES

Optional: Fabric power cord in two different colors: cod.643000 (WHITE) cod.613750 (BLACK)



INDOOR > WALL - CEILING - SUSPENSION > STARGATE

## **TECHNICAL DRAWING**



### PHOTOMETRIC CURVES





### **COMPANY**

Side Spa has always been a benchmark in the manufacturing industry for its constant focus on product quality, assembly and sustainability of its items. The company is distinguished by its dedication to offering customers the highest quality products that meet needs and exceed expectations.

Side Spa pays the utmost attention to the quality of its products. Each stage of production undergoes rigorous quality control to ensure that only first-class items reach the market. By using high-quality materials and adopting state-of-the-art manufacturing processes, the company is able to offer products that stand the test of time and maintain their performance over the years. Quality is a top priority for Side Spa, which strives to meet the highest stan