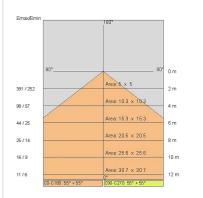

|
| Glow wire:             | 850 °C                       |
| Lamp included:         | Yes                          |
| LED type:              | Power LED                    |
| Overall power:         | 61 W                         |
| Appliance flow:        | 5007 lm                      |
| Nominal duration:      | 50.000 ore L80 B20           |
| Color temperature:     | 4000 K                       |
| Color rendering index: | >80                          |
| Color consistency:     | 3 SDCM                       |

LIGHT SOURCE: 12 x LED 4.50W 720Im

















# NOTES

Optional: Fabric power cord in two different colors: cod.643000 (WHITE) cod.613750 (BLACK)



INDOOR > WALL - CEILING - SUSPENSION > STARGATE

## **TECHNICAL DRAWING**



### PHOTOMETRIC CURVES





### **COMPANY**

Side Spa has always been a benchmark in the manufacturing industry for its constant focus on product quality, assembly and sustainability of its items. The company is distinguished by its dedication to offering customers the highest quality products that meet needs and exceed expectations.

Side Spa pays the utmost attention to the quality of its products. Each stage of production undergoes rigorous quality control to ensure that only first-class items reach the market. By using high-quality materials and adopting state-of-the-art manufacturing processes, the company is able to offer products that stand the test of time and maintain their performance over the years. Quality is a top priority for Side Spa, which strives to meet the highest standards of excellence.