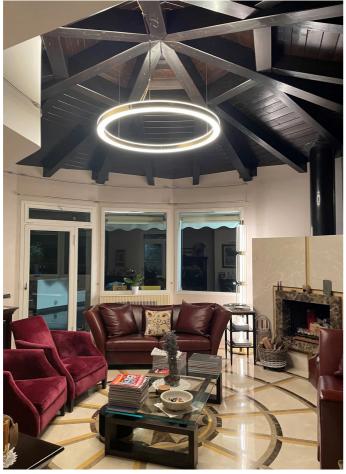

# 5622-LBN-DIM4

INDOOR > WALL - CEILING - SUSPENSION > STARGATE

# **FEATURES**

| Intended Use:   | Interior                                                                  |
|-----------------|---------------------------------------------------------------------------|
| Installation:   | Suspension                                                                |
| Fixing:         | Suspension system with steel rope(s) L=3100 mm and micrometric adjustment |
| Body/Structure: | Sheet steel body                                                          |
| Painting:       | Interior polyester powder coating                                         |
| Finish:         | Grey                                                                      |
| Glass/Screen:   | Diffuser screen made of bi-satinized polycarbonate in sectors             |
| Driver:         | Remote dimmable 1-10V power supply for LED                                |