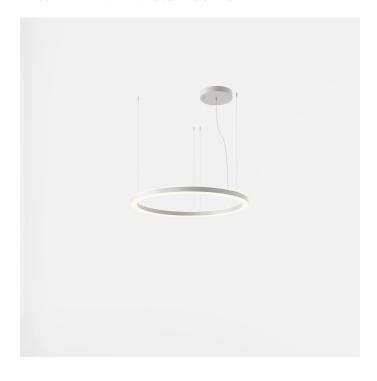

# 5622-LBN-DIM4

INDOOR > WALL - CEILING - SUSPENSION > STARGATE

# **FEATURES**

| Intended Use:   | Interior                                                                  |
|-----------------|---------------------------------------------------------------------------|
| Installation:   | Suspension                                                                |
| Fixing:         | Suspension system with steel rope(s) L=3100 mm and micrometric adjustment |
| Body/Structure: | Sheet steel body                                                          |
| Painting:       | Interior polyester powder coating                                         |
| Finish:         | Grey                                                                      |
| Glass/Screen:   | Diffuser screen made of bi-satinized polycarbonate in sectors             |
| Driver:         | Remote dimmable 1-10V power supply for LED                                |

## **TECHNICAL DRAWING**