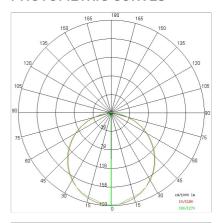

|
| Glow wire:             | 850 °C                       |
| Lamp included:         | Yes                          |
| LED type:              | Power LED                    |
| Overall power:         | 61 W                         |
| Appliance flow:        | 5007 lm                      |
| Nominal duration:      | 50.000 ore L80 B20           |
| Color temperature:     | 4000 K                       |
| Color rendering index: | >80                          |
| Color consistency:     | 3 SDCM                       |

LIGHT SOURCE: 12 x LED 4.50W 720Im

















# NOTES

Optional: Fabric power cord in two different colors: cod.643000 (WHITE) cod.613750 (BLACK)



INDOOR > WALL - CEILING - SUSPENSION > STARGATE

## **TECHNICAL DRAWING**



### PHOTOMETRIC CURVES





### **COMPANY**

Side Spa has always been a benchmark in the manufacturing industry for its constant focus on product quality, assembly and sustainability of its items. The company is distinguished by its dedication to offering customers the highest quality products that meet needs and exceed expectations.

Side Spa pays the utmost attention to the quality of its products. Each stage of production undergoes rigorous quality control to ensure that only first-class items reach the market. By using high-quality materials and adopting state-of-the-art manufacturing processes, the company is able to offer products that stand the test of time and maintain their performance over the years. Quality is a top priority for Side Spa, which strives to meet the highest standards of excellence.