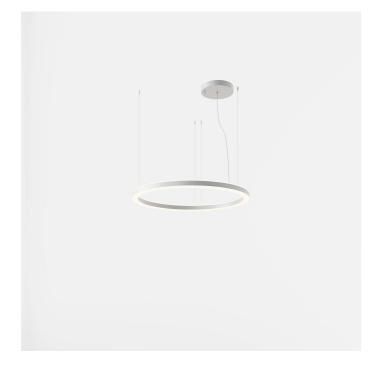

# STARGATE 1250 ECO - DALI direct light 5622-LBC-DA4

INDOOR > WALL - CEILING - SUSPENSION > STARGATE

#### FEATURES

| Intended Use:   | Interior                                                                  |
|-----------------|---------------------------------------------------------------------------|
| Installation:   | Suspension                                                                |
| Fixing:         | Suspension system with steel rope(s) L=3100 mm and micrometric adjustment |
| Body/Structure: | Sheet steel body                                                          |
| Painting:       | Interior polyester powder coating                                         |
| Finish:         | Grey                                                                      |
| Glass/Screen:   | Diffuser screen made of bi-satinized polycarbonate in sectors             |
| Driver:         | DALI dimmable remote power supply for LED,<br>max output 500mA dc         |

#### LIGHT SOURCE: 12 x LED 4.50W 675Im