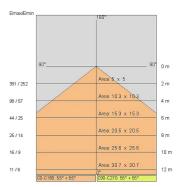

ructure: | Sheet steel body                                                          |
| Painting:       | Interior polyester powder coating                                         |
| Finish:         | Grey                                                                      |
| Glass/Screen:   | Diffuser screen made of bi-satinized polycarbonate in sectors             |
| Driver:         | DALI dimmable remote power supply for LED,<br>max output 500mA dc         |

#### TECHNICAL DATA

#### LIGHT SOURCE: 12 x LED 4.50W 675Im



#### NOTES

Optional: Fabric power cord in two different colors: cod.643000 (WHITE) cod.613750 (BLACK)



## STARGATE 1250 ECO - DALI direct light 5622-LBC-DA4



INDOOR > WALL - CEILING - SUSPENSION > STARGATE

### TECHNICAL DRAWING



#### PHOTOMETRIC CURVES





#### COMPANY

Side Spa has always been a benchmark in the manufacturing industry for its constant focus on product quality, assembly and sustainability of its items. The company is distinguished by its dedication to offering customers the highest quality products that meet needs and exceed expectations.

Side Spa pays the utmost attention to the quality of its products. Each stage of production undergoes rigorous quality control to ensure that only first-class items reach the market. By using highquality materials and adopting state-of-the-art manufacturing processes, the company is able to offer products that stand the test of time and maintain their performance over the years. Quality is a top priority for Side Spa, which strives to meet the highest standards of excellence.