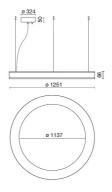

metric adjustment |
| Body/Structure: | Sheet steel body                                                          |
| Painting:       | Interior polyester powder coating                                         |
| Finish:         | Grey                                                                      |
| Glass/Screen:   | Diffuser screen made of bi-satinized polycarbonate in sectors             |
| Driver:         | DALI dimmable remote power supply for LED,<br>max output 500mA dc         |

#### TECHNICAL DATA

#### LIGHT SOURCE: 12 x LED 4.50W 675Im



#### NOTES

Optional: Fabric power cord in two different colors: cod.643000 (WHITE) cod.613750 (BLACK)



## STARGATE 1250 ECO - DALI direct light 5622-LBC-DA4



INDOOR > WALL - CEILING - SUSPENSION > STARGATE

### TECHNICAL DRAWING



#### PHOTOMETRIC CURVES





#### COMPANY

Side Spa has always been a benchmark in the manufacturing industry for its constant focus on product quality, assembly and sustainability of its items. The company is distinguished by its dedication to offering customers the highest quality products that meet needs and exceed expectations.

Side Spa pays the utmost attention to the quality of its products. Each stage of production undergoes rigorous quality control to ensure that only first-class items reach the market. By using highquality materials and adopting state-of-the-art manufacturing processes, the company is able to offer products that stand the test of time and maintain their performance over the years. Quality is a top priority for Side Spa, which strives to meet the highest standar