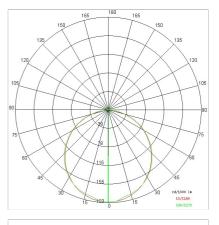

Structure: | Sheet steel body                                                          |
| Painting:       | Interior polyester powder coating                                         |
| Finish:         | Grey                                                                      |
| Glass/Screen:   | Diffuser screen made of bi-satinized polycarbonate in sectors             |
| Driver:         | DALI dimmable remote power supply for LED,<br>max output 500mA dc         |

#### TECHNICAL DATA

#### LIGHT SOURCE: 12 x LED 4.50W 675Im



#### NOTES

Optional: Fabric power cord in two different colors: cod.643000 (WHITE) cod.613750 (BLACK)



## STARGATE 1250 ECO - DALI direct light 5622-LBC-DA4



INDOOR > WALL - CEILING - SUSPENSION > STARGATE

### TECHNICAL DRAWING



#### PHOTOMETRIC CURVES





#### COMPANY

Side Spa has always been a benchmark in the manufacturing industry for its constant focus on product quality, assembly and sustainability of its items. The company is distinguished by its dedication to offering customers the highest quality products that meet needs and exceed expectations.

Side Spa pays the utmost attention to the quality of its products. Each stage of production undergoes rigorous quality control to ensure that only first-class items reach the market. By using highquality materials and adopting state-of-the-art manufacturing processes, the company is able to offer products that stand the test of time and maintain their performance over the years. Quality is a top priority for Side Spa, which strives to meet the highest standards of excellence.