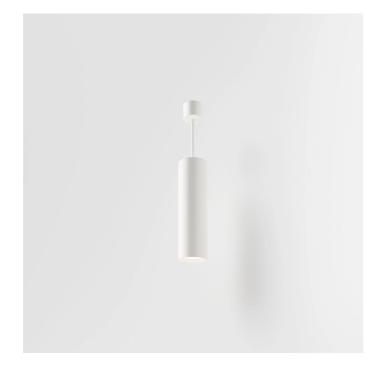

# D2234-LBC-40S

INDOOR > WALL - CEILING - SUSPENSION > DROP 30S

# **NOTES**

H= 300 mm

Optional: Fabric power cord in two different colors: cod.643000 (WHITE)

cod.613750 (BLACK)

INDOOR > WALL - CEILING - SUSPENSION > DROP 30S