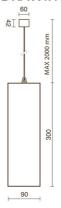

# **NOTES**

H= 300 mm

Optional: Fabric power cord in two different colors: cod.643000 (WHITE)

cod.613750 (BLACK)

INDOOR > WALL - CEILING - SUSPENSION > DROP 30S

# **TECHNICAL DRAWING**