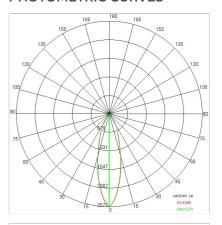

| 20                        |
| Glow wire:             | 650 °C                    |
| Lamp included:         | Yes                       |
| LED type:              | COB LED                   |
| Overall power:         | 20 W                      |
| Appliance flow:        | 2141 lm                   |
| Nominal duration:      | 50.000(h)L90 B20          |
| Color temperature:     | 3000 K                    |
| Color rendering index: | > 90                      |
| Color consistency:     | 3 SDCM                    |

LIGHT SOURCE: 1 x LED 17.00W 2345lm















# **NOTES**

H= 300 mm

Optional: Fabric power cord in two different colors: cod.643000 (WHITE)

cod.613750 (BLACK)

INDOOR > WALL - CEILING - SUSPENSION > DROP 30S

# **TECHNICAL DRAWING**



### PHOTOMETRIC CURVES





### **COMPANY**

Side Spa has always been a benchmark in the manufacturing industry for its constant focus on product quality, assembly and sustainability of its items. The company is distinguished by its dedication to offering customers the highest quality products that meet needs and exceed expectations.

Side Spa pays the utmost attention to the quality of its products. Each stage of production undergoes rigorous quality control to ensure that only first-class items reach the market. By using high-quality materials and adopting state-of-the-art manufacturing processes, the company is able to offer products that stand the test of time and maintain their performance over the years. Quality is a top priority for Side Spa, which strives to meet the highest standards of excellence.