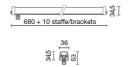

er LED         |
| Overall power:         | 20 W              |
| Appliance flow:        | 1326 lm           |
| Nominal duration:      | 50000 (h) L90 B50 |
| Color temperature:     | 4000 K            |
| Color rendering index: | >90               |
| Color consistency:     | 5 SDCM            |
| Bug Evaluation:        | B1-U0-G0          |
| CEN flow code:         | 89-97-100-100-100 |

#### LIGHT SOURCE: 2 x LED 8.50W 950Im



NOTES

Maximum nighttime ambiance temperature when the fitting is on not exceeding 50°C Minimum nighttime ambiance temperature when the fitting is on not lower than -20°C Maximum daytime ambiance temperature when the fitting is off not exceeding 60°C



# LONGLIGHT ECO - L. 690mm E9033-LBN-EL

EXTERIOR > LINEAR CEILING/WALL > LONGLIGHT ECO

# TECHNICAL DRAWING



## PHOTOMETRIC CURVES





## ACCESSORIES



# COMPANY

Side Spa has always been a benchmark in the manufacturing industry for its constant focus on product quality, assembly and sustainability of its items. The company is distinguished by its dedication to offering customers the highest quality products that meet needs and exceed expectations.

Side Spa pays the utmost attention to the quality of its products. Each stage of production undergoes rigorous quality control to ensure that only first-class items reach the market. By using highquality materials and adopting state-of-the-art manufacturing processes, the company is able to offer products that stand the test of time and maintain their performance over the years. Quality is a top priority for Side Spa, which strives to meet the hi