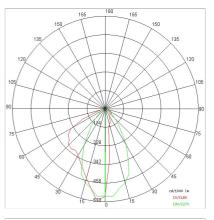

l power:         | 20 W              |
| Appliance flow:        | 1326 lm           |
| Nominal duration:      | 50000 (h) L90 B50 |
| Color temperature:     | 4000 K            |
| Color rendering index: | >90               |
| Color consistency:     | 5 SDCM            |
| Bug Evaluation:        | B1-U0-G0          |
| CEN flow code:         | 89-97-100-100-100 |

#### LIGHT SOURCE: 2 x LED 8.50W 950Im



NOTES

Maximum nighttime ambiance temperature when the fitting is on not exceeding 50°C Minimum nighttime ambiance temperature when the fitting is on not lower than -20°C Maximum daytime ambiance temperature when the fitting is off not exceeding 60°C



# LONGLIGHT ECO - L. 690mm E9033-LBN-EL

EXTERIOR > LINEAR CEILING/WALL > LONGLIGHT ECO

# TECHNICAL DRAWING



## PHOTOMETRIC CURVES





## ACCESSORIES



# COMPANY

Side Spa has always been a benchmark in the manufacturing industry for its constant focus on product quality, assembly and sustainability of its items. The company is distinguished by its dedication to offering customers the highest quality products that meet needs and exceed expectations.

Side Spa pays the utmost attention to the quality of its products. Each stage of production undergoes rigorous quality control to ensure that only first-class items reach the market. By using highquality materials and adopting state-of-the-art manufacturing processes, the company is able to offer products that stand the test of time and maintain their performance over the years. Quality is a top priority for Side Spa, which strives to meet the highest standards of excell