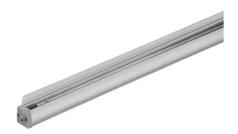

EXTERIOR > LINEAR CEILING/WALL > LONGLIGHT ECO

# LONGLIGHT ECO - L. 690mm E9033-LBN-EL

EXTERIOR > LINEAR CEILING/WALL > LONGLIGHT ECO

## FEATURES

| Intended Use:     | Exteriors                                                             |
|-------------------|-----------------------------------------------------------------------|
| Installation:     | Floor/wall/ceiling fixing                                             |
| Body/Structure:   | Body made of extruded aluminum - Heads made of thermoplastic material |
| Painting:         | Anodized                                                              |
| Finish:           | Anodized aluminum                                                     |
| Reflector/Optics: | LED lens in methacrylate                                              |
| Glass/Screen:     | Transparent methacrylate diffuser screen                              |
| Driver:           | Integrated driver for LED,<br>500mA dc stabilized output              |