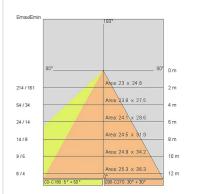

power:         | 20 W              |
| Appliance flow:        | 1326 lm           |
| Nominal duration:      | 50000 (h) L90 B50 |
| Color temperature:     | 4000 K            |
| Color rendering index: | >90               |
| Color consistency:     | 5 SDCM            |
| Bug Evaluation:        | B1-U0-G0          |
| CEN flow code:         | 89-97-100-100-100 |

#### LIGHT SOURCE: 2 x LED 8.50W 950Im



NOTES

Maximum nighttime ambiance temperature when the fitting is on not exceeding 50°C Minimum nighttime ambiance temperature when the fitting is on not lower than -20°C Maximum daytime ambiance temperature when the fitting is off not exceeding 60°C



# LONGLIGHT ECO - L. 690mm E9033-LBN-EL

EXTERIOR > LINEAR CEILING/WALL > LONGLIGHT ECO

# TECHNICAL DRAWING



## PHOTOMETRIC CURVES





## ACCESSORIES



# COMPANY

Side Spa has always been a benchmark in the manufacturing industry for its constant focus on product quality, assembly and sustainability of its items. The company is distinguished by its dedication to offering customers the highest quality products that meet needs and exceed expectations.

Side Spa pays the utmost attention to the quality of its products. Each stage of production undergoes rigorous quality control to ensure that only first-class items reach the market. By using highquality materials and adopting state-of-the-art manufacturing processes, the company is able to offer products that stand the test of time and maintain their performance over the years. Quality is a top priority for Side Spa, which strives to meet the highest standards of excellen