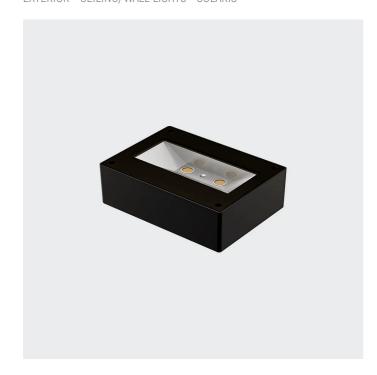

EXTERIOR > CEILING/WALL LIGHTS > SOLARIS

# **FEATURES**

| Intended Use:   | Indoor, outdoor                                                                                                                                                           |
|-----------------|---------------------------------------------------------------------------------------------------------------------------------------------------------------------------|
| Installation:   | Ceiling/wall Mounting                                                                                                                                                     |
| Body/Structure: | Die-cast aluminum body EN AB-47100                                                                                                                                        |
| Painting:       | Polyester powder coating with special outdoor treatment (sandblasting, pickling, No. 3 washing, fluorzirconing, epoxy powder primer and polyester powder surface finish). |
| Finish:         | Black                                                                                                                                                                     |
| Glass/Screen:   | Clear screen-printed tempered glass                                                                                                                                       |
| Driver:         | Integrated driver for LED,<br>525mA dc stabilized output                                                                                                                  |

# 67951-LBC-F

EXTERIOR > CEILING/WALL LIGHTS > SOLARIS