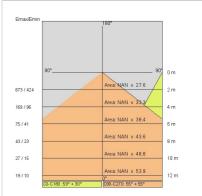

power:         | 39.4 W             |
| Appliance flow:        | 5278 lm            |
| Nominal duration:      | 50.000 (h) L90 B20 |
| Color temperature:     | 3000 K             |
| Color rendering index: | > 90               |
| Color consistency:     | 3 SDCM             |
| Bug Evaluation:        | B1-U0-G1           |
| CEN flow code:         | 38-71-95-100-100   |

LIGHT SOURCE: 2 x 17.7W 2925lm

















Maximum nighttime ambiance temperature when the fitting is on not exceeding 50°C Minimum nighttime ambiance temperature when the fitting is on not lower than -20  $^{\circ}\text{C}$ Maximum daytime ambiance temperature when the fitting is off not exceeding 60°C



# 67951-LBC-F



EXTERIOR > CEILING/WALL LIGHTS > SOLARIS

# **TECHNICAL DRAWING**



## PHOTOMETRIC CURVES





## **COMPANY**

Side Spa has always been a benchmark in the manufacturing industry for its constant focus on product quality, assembly and sustainability of its items. The company is distinguished by its dedication to offering customers the highest quality products that meet needs and exceed expectations.

Side Spa pays the utmost attention to the quality of its products. Each stage of production undergoes rigorous quality control to ensure that only first-class items reach the market. By using highquality materials and adopting state-of-the-art manufacturing processes, the company is able to offer products that stand the test of time and maintain their performance over the years. Quality is a top priority for Side Spa, which strives to meet the highest standards of excellence.