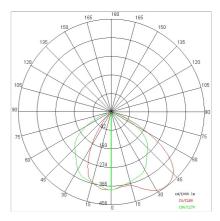

ll power:         | 39.4 W             |
| Appliance flow:        | 5278 lm            |
| Nominal duration:      | 50.000 (h) L90 B20 |
| Color temperature:     | 3000 K             |
| Color rendering index: | > 90               |
| Color consistency:     | 3 SDCM             |
| Bug Evaluation:        | B1-U0-G1           |
| CEN flow code:         | 38-71-95-100-100   |

LIGHT SOURCE: 2 x 17.7W 2925lm

















Maximum nighttime ambiance temperature when the fitting is on not exceeding 50°C Minimum nighttime ambiance temperature when the fitting is on not lower than -20  $^{\circ}\text{C}$ Maximum daytime ambiance temperature when the fitting is off not exceeding 60°C



# 67951-LBC-F



EXTERIOR > CEILING/WALL LIGHTS > SOLARIS

# **TECHNICAL DRAWING**



## PHOTOMETRIC CURVES





## **COMPANY**

Side Spa has always been a benchmark in the manufacturing industry for its constant focus on product quality, assembly and sustainability of its items. The company is distinguished by its dedication to offering customers the highest quality products that meet needs and exceed expectations.

Side Spa pays the utmost attention to the quality of its products. Each stage of production undergoes rigorous quality control to ensure that only first-class items reach the market. By using highquality materials and adopting state-of-the-art manufacturing processes, the company is able to offer products that stand the test of time and maintain their performance over the years. Quality is a top priority for Side Spa, which strives to meet the highest standards of excellence.