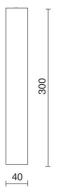

|
| IP grade:              | 20                        |
| Glow wire:             | 650 °C                    |
| Lamp included:         | Yes                       |
| LED type:              | COB LED                   |
| Overall power:         | 4.5 W                     |
| Appliance flow:        | 326 lm                    |
| Nominal duration:      | 50.000 (h) L90 B20        |
| Color temperature:     | 3000 K                    |
| Color rendering index: | >90                       |
| Color consistency:     | 3 SDCM                    |

LIGHT SOURCE: 1 x LED 3.50W 350Im















## NOTES

H = 600mm Optional: Fabric power cord in two different colors: cod.643000 (WHITE) cod.613750 (BLACK)



INDOOR > WALL - CEILING - SUSPENSION > DROP 30P

## **TECHNICAL DRAWING**



### PHOTOMETRIC CURVES





### **COMPANY**

Side Spa has always been a benchmark in the manufacturing industry for its constant focus on product quality, assembly and sustainability of its items. The company is distinguished by its dedication to offering customers the highest quality products that meet needs and exceed expectations.

Side Spa pays the utmost attention to the quality of its products. Each stage of production undergoes rigorous quality control to ensure that only first-class items reach the market. By using high-quality materials and adopting state-of-the-art manufacturing processes, the company is able to offer products that stand the test of time and maintain their performance over the years. Quality is a top priority for Side Spa, which strives to meet the highest stan