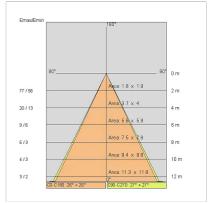

| 20                        |
| Glow wire:             | 650 °C                    |
| Lamp included:         | Yes                       |
| LED type:              | COB LED                   |
| Overall power:         | 4.5 W                     |
| Appliance flow:        | 326 lm                    |
| Nominal duration:      | 50.000 (h) L90 B20        |
| Color temperature:     | 3000 K                    |
| Color rendering index: | >90                       |
| Color consistency:     | 3 SDCM                    |

LIGHT SOURCE: 1 x LED 3.50W 350Im















## NOTES

H = 600mm Optional: Fabric power cord in two different colors: cod.643000 (WHITE) cod.613750 (BLACK)



INDOOR > WALL - CEILING - SUSPENSION > DROP 30P

## **TECHNICAL DRAWING**



### PHOTOMETRIC CURVES





### **COMPANY**

Side Spa has always been a benchmark in the manufacturing industry for its constant focus on product quality, assembly and sustainability of its items. The company is distinguished by its dedication to offering customers the highest quality products that meet needs and exceed expectations.

Side Spa pays the utmost attention to the quality of its products. Each stage of production undergoes rigorous quality control to ensure that only first-class items reach the market. By using high-quality materials and adopting state-of-the-art manufacturing processes, the company is able to offer products that stand the test of time and maintain their performance over the years. Quality is a top priority for Side Spa, which strives to meet the highest standards of excellence.