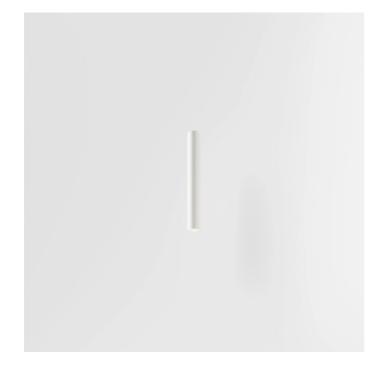

## **TECHNICAL DRAWING**

## NOTES

H = 600mm Optional: Fabric power cord in two different colors: cod.643000 (WHITE) cod.613750 (BLACK)

INDOOR > WALL - CEILING - SUSPENSION > DROP 30P