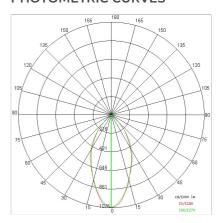

| 20                        |
| Glow wire:             | 650 °C                    |
| Lamp included:         | Yes                       |
| LED type:              | COB LED                   |
| Overall power:         | 4.5 W                     |
| Appliance flow:        | 326 lm                    |
| Nominal duration:      | 50.000 (h) L90 B20        |
| Color temperature:     | 3000 K                    |
| Color rendering index: | >90                       |
| Color consistency:     | 3 SDCM                    |

LIGHT SOURCE: 1 x LED 3.50W 350Im















## NOTES

H = 600mm Optional: Fabric power cord in two different colors: cod.643000 (WHITE) cod.613750 (BLACK)



INDOOR > WALL - CEILING - SUSPENSION > DROP 30P

## **TECHNICAL DRAWING**



### PHOTOMETRIC CURVES





### **COMPANY**

Side Spa has always been a benchmark in the manufacturing industry for its constant focus on product quality, assembly and sustainability of its items. The company is distinguished by its dedication to offering customers the highest quality products that meet needs and exceed expectations.

Side Spa pays the utmost attention to the quality of its products. Each stage of production undergoes rigorous quality control to ensure that only first-class items reach the market. By using high-quality materials and adopting state-of-the-art manufacturing processes, the company is able to offer products that stand the test of time and maintain their performance over the years. Quality is a top priority for Side Spa, which strives to meet the highest standards of excellence.