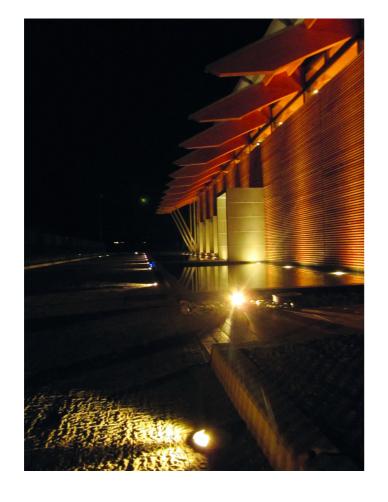

# EXTERIOR > DRIVEOVER RECESSED UPLIGHTERS > OLODUM COVER

| Intended Use:     | Exteriors                                                                                                                                                                                          |
|-------------------|----------------------------------------------------------------------------------------------------------------------------------------------------------------------------------------------------|
| Installation:     | Ground Recessed                                                                                                                                                                                    |
| Body/Structure:   | Die-cast aluminum body EN AB-47100 - Wall formwork made of thermoplastic material.                                                                                                                 |
| Painting:         | Luminaire body base painted in polyester powder with special outdoor treatment (sandblasting, pickling, No. 3 washing, fluorzirconating, epoxy powder primer and polyester powder surface finish). |
| Finish:           | Grey                                                                                                                                                                                               |
| Reflector/Optics: | LED lens in methacrylate                                                                                                                                                                           |
| Glass/Screen:     | Clear tempered glass                                                                                                                                                                               |
| Driver:           | Integrated driver for LED,<br>500mA dc stabilized output                                                                                                                                           |

EXTERIOR > DRIVEOVER RECESSED UPLIGHTERS > OLODUM COVER