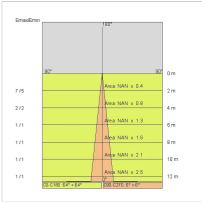

Appliance flow:        | 29 lm                                |
| Nominal duration:      | 50000                                |
| Color temperature:     | 3000 K                               |
| Color rendering index: | >90                                  |

LIGHT SOURCE: 1 x LED 2.00W 120Im

















# NOTES

On request: ...-TSC TORX safety screws

Possibility of slipping off the bottom of the formwork

Maximum nighttime ambiance temperature when the fitting is on not exceeding 50°C Minimum nighttime ambiance temperature when the fitting is on not lower than -20  $^{\circ}\text{C}$ Maximum daytime ambiance temperature when the fitting is off not exceeding 60°C





EXTERIOR > DRIVEOVER RECESSED UPLIGHTERS > OLODUM COVER

## **TECHNICAL DRAWING**





#### PHOTOMETRIC CURVES





#### **ACCESSORIES**

IP68 connector ø 7 to 12mm



646308 NE

## **COMPANY**

Side Spa has always been a benchmark in the manufacturing industry for its constant focus on product quality, assembly and sustainability of its items. The company is distinguished by its dedication to offering customers the highest quality products that meet needs and exceed expectations.

Side Spa pays the utmost attention to the quality of its products. Each stage of production undergoes rigorous quality control to ensure that only first-class items reach the market. By using high-quality materials and adopting state-of-the-art manufacturing processes, the company is able to offer products that stand the test of time and maintain their performance over the years. Quality is a top priority for Side Spa, whic