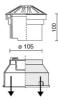

|
| Appliance flow:        | 29 lm                                |
| Nominal duration:      | 50000                                |
| Color temperature:     | 3000 K                               |
| Color rendering index: | >90                                  |

LIGHT SOURCE: 1 x LED 2.00W 120Im

















# NOTES

On request: ...-TSC TORX safety screws

Possibility of slipping off the bottom of the formwork

Maximum nighttime ambiance temperature when the fitting is on not exceeding 50°C Minimum nighttime ambiance temperature when the fitting is on not lower than -20  $^{\circ}\text{C}$ Maximum daytime ambiance temperature when the fitting is off not exceeding 60°C





EXTERIOR > DRIVEOVER RECESSED UPLIGHTERS > OLODUM COVER

## **TECHNICAL DRAWING**





#### PHOTOMETRIC CURVES





#### **ACCESSORIES**

IP68 connector ø 7 to 12mm



646308 NE

## **COMPANY**

Side Spa has always been a benchmark in the manufacturing industry for its constant focus on product quality, assembly and sustainability of its items. The company is distinguished by its dedication to offering customers the highest quality products that meet needs and exceed expectations.

Side Spa pays the utmost attention to the quality of its products. Each stage of production undergoes rigorous quality control to ensure that only first-class items reach the market. By using high-quality materials and adopting state-of-the-art manufacturing processes, the company is able to offer products that stand the test of time and maintain their performance over the years. Quality is a to