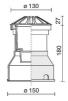

|
| Appliance flow:        | 29 lm                                |
| Nominal duration:      | 50000                                |
| Color temperature:     | 3000 K                               |
| Color rendering index: | >90                                  |

LIGHT SOURCE: 1 x LED 2.00W 120Im

















# NOTES

On request: ...-TSC TORX safety screws

Possibility of slipping off the bottom of the formwork

Maximum nighttime ambiance temperature when the fitting is on not exceeding 50°C Minimum nighttime ambiance temperature when the fitting is on not lower than -20  $^{\circ}\text{C}$ Maximum daytime ambiance temperature when the fitting is off not exceeding 60°C





EXTERIOR > DRIVEOVER RECESSED UPLIGHTERS > OLODUM COVER

## **TECHNICAL DRAWING**





#### PHOTOMETRIC CURVES





#### **ACCESSORIES**

IP68 connector ø 7 to 12mm



646308 NE

## **COMPANY**

Side Spa has always been a benchmark in the manufacturing industry for its constant focus on product quality, assembly and sustainability of its items. The company is distinguished by its dedication to offering customers the highest quality products that meet needs and exceed expectations.

Side Spa pays the utmost attention to the quality of its products. Each stage of production undergoes rigorous quality control to ensure that only first-class items reach the market. By using high-quality materials and adopting state-of-the-art manufacturing processes, the company is able to offer products that stand the test of time and maintain their performance over the years. Quality is a