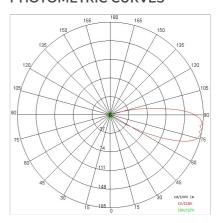

| Appliance flow:        | 29 lm                                |
| Nominal duration:      | 50000                                |
| Color temperature:     | 3000 K                               |
| Color rendering index: | >90                                  |

LIGHT SOURCE: 1 x LED 2.00W 120Im

















# NOTES

On request: ...-TSC TORX safety screws

Possibility of slipping off the bottom of the formwork

Maximum nighttime ambiance temperature when the fitting is on not exceeding 50°C Minimum nighttime ambiance temperature when the fitting is on not lower than -20  $^{\circ}\text{C}$ Maximum daytime ambiance temperature when the fitting is off not exceeding 60°C





EXTERIOR > DRIVEOVER RECESSED UPLIGHTERS > OLODUM COVER

## **TECHNICAL DRAWING**





#### PHOTOMETRIC CURVES





#### **ACCESSORIES**

IP68 connector ø 7 to 12mm



646308 NE

## **COMPANY**

Side Spa has always been a benchmark in the manufacturing industry for its constant focus on product quality, assembly and sustainability of its items. The company is distinguished by its dedication to offering customers the highest quality products that meet needs and exceed expectations.

Side Spa pays the utmost attention to the quality of its products. Each stage of production undergoes rigorous quality control to ensure that only first-class items reach the market. By using high-quality materials and adopting state-of-the-art manufacturing processes, the company is able to offer products that stand the test of time and maintain their performance over the years. Quality is a top priority for Side Spa, wh