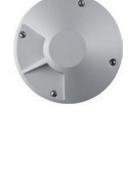

# EXTERIOR > DRIVEOVER RECESSED UPLIGHTERS > OLODUM COVER

| Intended Use:     | Exteriors                                                                                                                                                                                          |
|-------------------|----------------------------------------------------------------------------------------------------------------------------------------------------------------------------------------------------|
| Installation:     | Ground Recessed                                                                                                                                                                                    |
| Body/Structure:   | Die-cast aluminum body EN AB-47100 - Wall formwork made of thermoplastic material.                                                                                                                 |
| Painting:         | Luminaire body base painted in polyester powder with special outdoor treatment (sandblasting, pickling, No. 3 washing, fluorzirconating, epoxy powder primer and polyester powder surface finish). |
| Finish:           | Grey                                                                                                                                                                                               |
| Reflector/Optics: | LED lens in methacrylate                                                                                                                                                                           |
| Glass/Screen:     | Clear tempered glass                                                                                                                                                                               |
| Driver:           | Integrated driver for LED,<br>500mA dc stabilized output                                                                                                                                           |

EXTERIOR > DRIVEOVER RECESSED UPLIGHTERS > OLODUM COVER