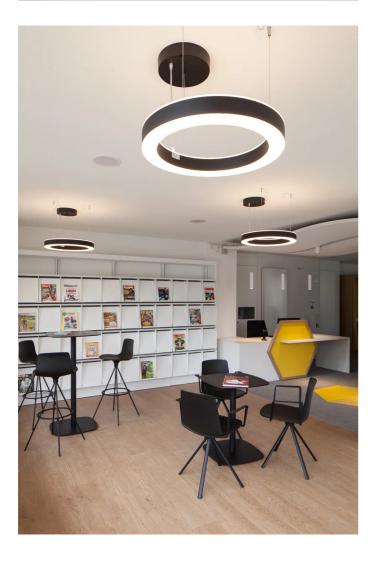

# STARGATE 550 ECO - DIRECT/INDIRECT LIGHT

# 5602-LBN-EM2

INDOOR > WALL - CEILING - SUSPENSION > STARGATE