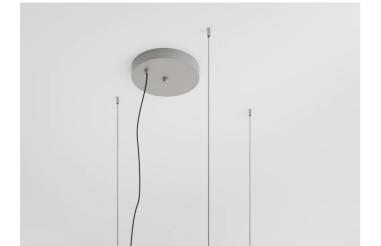

### **FEATURES**

| Interior                                                                  |
|---------------------------------------------------------------------------|
| Suspension                                                                |
| Suspension system with steel rope(s) L=3100 mm and micrometric adjustment |
| Sheet steel body                                                          |
| Interior polyester powder coating                                         |
| Grey                                                                      |
| Bi-satin polycarbonate diffuser screen                                    |
| Remote driver for LED,<br>500mA dc stabilized output                      |
|                                                                           |

### **NOTES**

A = 233 mm

On request: Fabric power cord white or black