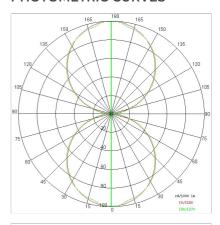

| Glow wire:             | 850 °C                     |
| Lamp included:         | Yes                        |
| LED type:              | Power LED                  |
| Overall power:         | 52 W                       |
| Appliance flow:        | 4316 lm                    |
| Nominal duration:      | 50.000 ore L80 B20         |
| Color temperature:     | 4000 K                     |
| Color rendering index: | >80                        |
| Color consistency:     | 3 SDCM                     |

LIGHT SOURCE: 16 x LED 3.00W 450lm

















### **NOTES**

A = 233 mm

On request: Fabric power cord white or black



# STARGATE 550 ECO - DIRECT/INDIRECT LIGHT

### 5602-LBN-EM2



INDOOR > WALL - CEILING - SUSPENSION > STARGATE

#### **TECHNICAL DRAWING**



#### PHOTOMETRIC CURVES





#### **COMPANY**

Side Spa has always been a benchmark in the manufacturing industry for its constant focus on product quality, assembly and sustainability of its items. The company is distinguished by its dedication to offering customers the highest quality products that meet needs and exceed expectations.

Side Spa pays the utmost attention to the quality of its products. Each stage of production undergoes rigorous quality control to ensure that only first-class items reach the market. By using high-quality materials and adopting state-of-the-art manufacturing processes, the company is able to offer products that stand the test of time and maintain their performance over the years. Quality is a top priority for Side Spa, which strives to meet the highest standards of excellence.