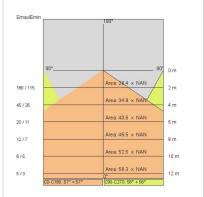

Glow wire:             | 850 °C                     |
| Lamp included:         | Yes                        |
| LED type:              | Power LED                  |
| Overall power:         | 52 W                       |
| Appliance flow:        | 4316 lm                    |
| Nominal duration:      | 50.000 ore L80 B20         |
| Color temperature:     | 4000 K                     |
| Color rendering index: | >80                        |
| Color consistency:     | 3 SDCM                     |

LIGHT SOURCE: 16 x LED 3.00W 450lm

















### **NOTES**

A = 233 mm

On request: Fabric power cord white or black



# STARGATE 550 ECO - DIRECT/INDIRECT LIGHT

### 5602-LBN-EM2



INDOOR > WALL - CEILING - SUSPENSION > STARGATE

#### **TECHNICAL DRAWING**



#### PHOTOMETRIC CURVES





#### **COMPANY**

Side Spa has always been a benchmark in the manufacturing industry for its constant focus on product quality, assembly and sustainability of its items. The company is distinguished by its dedication to offering customers the highest quality products that meet needs and exceed expectations.

Side Spa pays the utmost attention to the quality of its products. Each stage of production undergoes rigorous quality control to ensure that only first-class items reach the market. By using high-quality materials and adopting state-of-the-art manufacturing processes, the company is able to offer products that stand the test of time and maintain their performance over the years. Quality is a top priority for Side Spa, which strives to meet the highest standards of excellence.