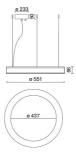

### **NOTES**

A = 233 mm

On request: Fabric power cord white or black

#### **TECHNICAL DRAWING**