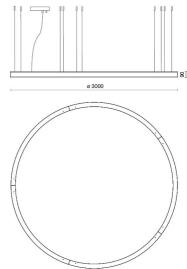

## **TECHNICAL DRAWING**

## **FEATURES**

| Intended Use:   | Interior                                                                  |
|-----------------|---------------------------------------------------------------------------|
| Installation:   | Suspension                                                                |
| Fixing:         | Suspension system with steel rope(s) L=3100 mm and micrometric adjustment |
| Body/Structure: | Sheet steel body                                                          |
| Painting:       | Interior polyester powder coating                                         |
| Finish:         | Grey                                                                      |
| Glass/Screen:   | Bi-satin polycarbonate diffuser screen                                    |
| Driver:         | Integrated driver for LED, 24Vdc output                                   |