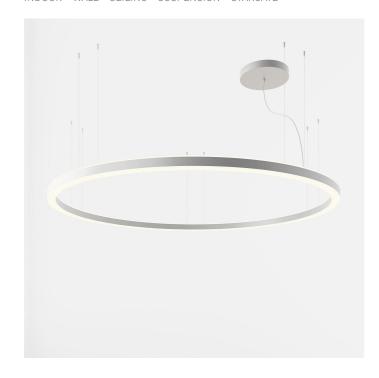

INDOOR > WALL - CEILING - SUSPENSION > STARGATE

## **FEATURES**

| Intended Use:   | Interior                                                                  |
|-----------------|---------------------------------------------------------------------------|
| Installation:   | Suspension                                                                |
| Fixing:         | Suspension system with steel rope(s) L=3100 mm and micrometric adjustment |
| Body/Structure: | Sheet steel body                                                          |
| Painting:       | Interior polyester powder coating                                         |
| Finish:         | Grey                                                                      |
| Glass/Screen:   | Bi-satin polycarbonate diffuser screen                                    |
| Driver:         | Integrated driver for LED, 24Vdc output                                   |

## **TECHNICAL DATA**

| Tension:               | 220-240V 50/60Hz             |
|------------------------|------------------------------|
| Beam:                  | Symmetrical, single emission |
| Insulation class:      | 1                            |
| Weight:                | 70 kg                        |
| IP grade:              | 40                           |
| Glow wire:             | 850 °C                       |
| Lamp included:         | Yes                          |
| LED type:              | Power LED                    |
| Overall power:         | 192 W                        |
| Appliance flow:        | 14062 lm                     |
| Nominal duration:      | 50.000 ore L80 B10           |
| Color temperature:     | 3000 K                       |
| Color rendering index: | > 80                         |
| Color consistency:     | 3 SDCM                       |

### NOTES

suspension of the light fixture by means of 10 steel ropes.

Optional: Fabric power cord in two different colors:

cod.643000 (WHITE)

cod.613750 (BLACK)

INDOOR > WALL - CEILING - SUSPENSION > STARGATE