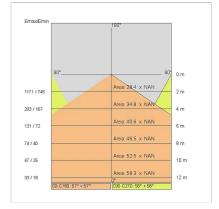

## PHOTOMETRIC CURVES

## **TECHNICAL DATA**

| Tension:               | 220-240V 50/60Hz             |
|------------------------|------------------------------|
| Beam:                  | Symmetrical, single emission |
| Insulation class:      | 1                            |
| Weight:                | 70 kg                        |
| IP grade:              | 40                           |
| Glow wire:             | 850 °C                       |
| Lamp included:         | Yes                          |
| LED type:              | Power LED                    |
| Overall power:         | 192 W                        |
| Appliance flow:        | 14062 lm                     |
| Nominal duration:      | 50.000 ore L80 B10           |
| Color temperature:     | 3000 K                       |
| Color rendering index: | > 80                         |
| Color consistency:     | 3 SDCM                       |