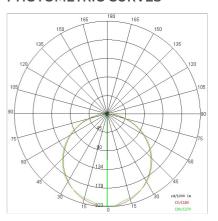

## PHOTOMETRIC CURVES

## **TECHNICAL DATA**

| Tension:               | 220-240V 50/60Hz             |
|------------------------|------------------------------|
| Beam:                  | Symmetrical, single emission |
| Insulation class:      | 1                            |
| Weight:                | 70 kg                        |
| IP grade:              | 40                           |
| Glow wire:             | 850 °C                       |
| Lamp included:         | Yes                          |
| LED type:              | Power LED                    |
| Overall power:         | 192 W                        |
| Appliance flow:        | 14062 lm                     |
| Nominal duration:      | 50.000 ore L80 B10           |
| Color temperature:     | 3000 K                       |
| Color rendering index: | > 80                         |
| Color consistency:     | 3 SDCM                       |