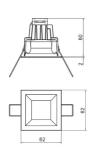

|
| Weight:                | 0.10 kg                   |
| IP grade:              | 54                        |
| Glow wire:             | 650 °C                    |
| Lamp included:         | Yes                       |
| LED type:              | COB LED                   |
| Overall power:         | 7 W                       |
| Appliance flow:        | 365 lm                    |
| Nominal duration:      | 50.000 (h) L90 B20        |
| Color temperature:     | 3000 K                    |
| Color rendering index: | >90                       |
| Color consistency:     | 3 SDCM                    |

LIGHT SOURCE: 1 x LED 7.00W 830Im





upon request: led with color temperature 2700k and dali



## SINDI 60 2869-LBC



INDOOR > RECESSED SPOT > SINDI

## **TECHNICAL DRAWING**



## PHOTOMETRIC CURVES





## DRIVER



645732

6W to 42W 150/1050mA IP20 ON-OFF Driver

## COMPANY

Side Spa has always been a benchmark in the manufacturing industry for its constant focus on product quality, assembly and sustainability of its items. The company is distinguished by its dedication to offering customers the highest quality products that meet needs and exceed expectations.

Side Spa pays the utmost attention to the quality of its products. Each stage of production undergoes rigorous quality control to ensure that only first-class items reach the market. By using highquality materials and adopting state-of-the-art manufacturing processes, the company is able to offer products that stand the test of time and maintain their performance over the years. Quality is a top priori