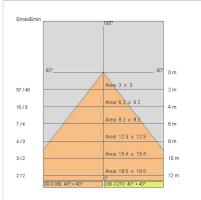

| 0.10 kg                   |
| IP grade:              | 54                        |
| Glow wire:             | 650 °C                    |
| Lamp included:         | Yes                       |
| LED type:              | COB LED                   |
| Overall power:         | 7 W                       |
| Appliance flow:        | 365 lm                    |
| Nominal duration:      | 50.000 (h) L90 B20        |
| Color temperature:     | 3000 K                    |
| Color rendering index: | >90                       |
| Color consistency:     | 3 SDCM                    |

LIGHT SOURCE: 1 x LED 7.00W 830Im





upon request: led with color temperature 2700k and dali



## SINDI 60 2869-LBC



INDOOR > RECESSED SPOT > SINDI

## **TECHNICAL DRAWING**



## PHOTOMETRIC CURVES





## DRIVER



645732

6W to 42W 150/1050mA IP20 ON-OFF Driver

## COMPANY

Side Spa has always been a benchmark in the manufacturing industry for its constant focus on product quality, assembly and sustainability of its items. The company is distinguished by its dedication to offering customers the highest quality products that meet needs and exceed expectations.

Side Spa pays the utmost attention to the quality of its products. Each stage of production undergoes rigorous quality control to ensure that only first-class items reach the market. By using highquality materials and adopting state-of-the-art manufacturing processes, the company is able to offer products that stand the test of time and maintain their performance over the years. Quality is a top priority for Side Spa, which stri