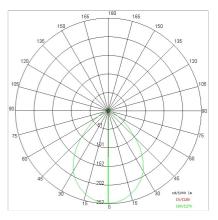

## PHOTOMETRIC CURVES

#### **TECHNICAL DATA**

| Beam:                  | Symmetrical diffusing 90° |
|------------------------|---------------------------|
| Current:               | 200mA                     |
| Insulation class:      | 3                         |
| Weight:                | 0.10 kg                   |
| IP grade:              | 54                        |
| Glow wire:             | 650 °C                    |
| Lamp included:         | Yes                       |
| LED type:              | COB LED                   |
| Overall power:         | 7 W                       |
| Appliance flow:        | 365 lm                    |
| Nominal duration:      | 50.000 (h) L90 B20        |
| Color temperature:     | 3000 K                    |
| Color rendering index: | >90                       |
| Color consistency:     | 3 SDCM                    |