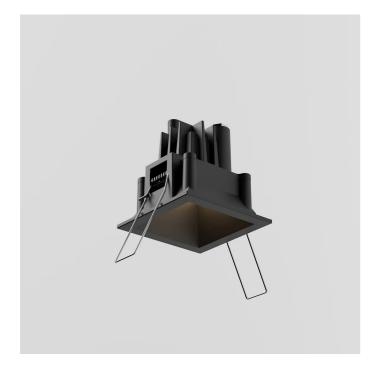

# SINDI 60 2869-LBC

INDOOR > RECESSED SPOT > SINDI

## **FEATURES**

| Intended Use:   | Interior                                 |
|-----------------|------------------------------------------|
| Installation:   | Recessed Ceiling                         |
| Recessed hole:  | ø 54x54 mm                               |
| Fixing:         | Steel wire springs                       |
| Body/Structure: | Die-cast aluminum body EN AB-47100       |
| Painting:       | Interior polyester powder coating        |
| Finish:         | Black                                    |
| Glass/Screen:   | Satin polycarbonate diffuser screen      |
| Driver:         | Not included; must be ordered separately |