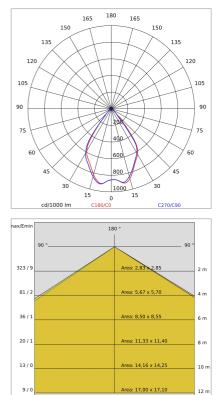

|
| Nominal duration:      | 50.000 (h) L80 B20 |
| Color temperature:     | 3000 K             |
| Color rendering index: | >80                |
| Color consistency:     | 3 SDCM             |
|                        |                    |

#### LIGHT SOURCE: 1 x 12W 1616lm



#### NOTES

On request: 12°- AS- AE beams On request: 12 LEDs and multiples of 3 Dimensions: 57x110x133mm 12 LEDs and multiples of 3. Optical compartment side IP54 On request:

Maximum nighttime ambiance temperature when the fitting is on not exceeding 50°C Minimum nighttime ambiance temperature when the fitting is on not lower than -20°C Maximum daytime ambiance temperature when the fitting is off not exceeding 60°C



EXTERIOR > CEILING RECESSED > RULED LINEAR IP65

## TECHNICAL DRAWING



## PHOTOMETRIC CURVES



0

C90-C270: 35,81°+35,12

-C180: 36.57°+34.00°

# DRIVER



645732

6W to 42W 150/1050mA IP20 ON-OFF Driver



646166

Driver ON-OFF

646777



DALI+PUSH DIM driver- 42W IP20- 150mA÷1050mA





EXTERIOR > CEILING RECESSED > RULED LINEAR IP65

## COMPANY

Side Spa has always been a benchmark in the manufacturing industry for its constant focus on product quality, assembly and sustainability of its items. The company is distinguished by its dedication to offering customers the highest quality products that meet needs and exceed expectations.

Side Spa pays the utmost attention to the quality of its products. Each stage of production undergoes rigorous quality control to ensure that only first-class items reach the market. By using highquality materials and adopting state-of-the-art manufa