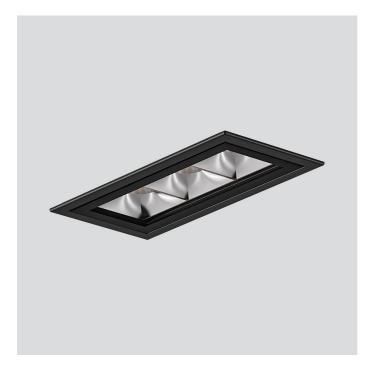

### FEATURES

| Intended Use:     | Interior                                                 |
|-------------------|----------------------------------------------------------|
| Installation:     | Recessed                                                 |
| Recessed hole:    | ø 60x135 mm                                              |
| Body/Structure:   | Made of extruded aluminum and technopolymer headers      |
| Painting:         | Polyester powders                                        |
| Finish:           | Black                                                    |
| Reflector/Optics: | Optics with mirrored metallized polycarbonate reflectors |
| Glass/Screen:     | Transparent extra clear screen printed                   |

#### TECHNICAL DATA

| Beam:                  | Fixed 75°          |
|------------------------|--------------------|
| Current:               | 500mA              |
| Insulation class:      | 3                  |
| Weight:                | 0.35 kg            |
| IP grade:              | 65                 |
| Lamp included:         | Yes                |
| LED type:              | POWER LED          |
| Overall power:         | 12 W               |
| Appliance flow:        | 1448 lm            |
| Nominal duration:      | 50.000 (h) L80 B20 |
| Color temperature:     | 3000 K             |
| Color rendering index: | >80                |
| Color consistency:     | 3 SDCM             |
|                        |                    |