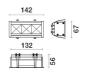

## TECHNICAL DRAWING

#### NOTES

On request: 12°- AS- AE beams On request: 12 LEDs and multiples of 3 Dimensions: 57x110x133mm 12 LEDs and multiples of 3. Optical compartment side IP54 On request:

Maximum nighttime ambiance temperature when the fitting is on not exceeding 50°C Minimum nighttime ambiance temperature when the fitting is on not lower than -20°C Maximum daytime ambiance temperature when the fitting is off not exceeding 60°C