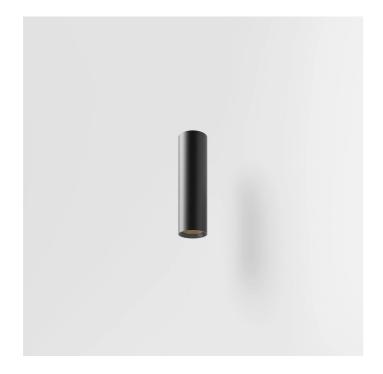

INDOOR > WALL - CEILING - SUSPENSION > DROP 30P

## **FEATURES**

| Intended Use:     | Indoor,HORTICULTURAL                                     |
|-------------------|----------------------------------------------------------|
| Installation:     | Ceiling Mounting                                         |
| Body/Structure:   | Extruded aluminum body                                   |
| Painting:         | Interior polyester powder coating                        |
| Finish:           | Black                                                    |
| Reflector/Optics: | 99.8% pure aluminum reflector                            |
| Driver:           | Integrated driver for LED,<br>500mA dc stabilized output |

# TECHNICAL DATA

| Tension:               | 220-240V 50/60Hz          |
|------------------------|---------------------------|
| Beam:                  | Symmetrical diffusing 25° |
| Current:               | 550mA                     |
| Insulation class:      | 2                         |
| Weight:                | 1.37 kg                   |
| IP grade:              | 20                        |
| Glow wire:             | 650 °C                    |
| Lamp included:         | Yes                       |
| LED type:              | COB LED                   |
| Overall power:         | 20 W                      |
| Appliance flow:        | 2310 lm                   |
| Nominal duration:      | 50.000(h)L90 B20          |
| Color temperature:     | 4000 K                    |
| Color rendering index: | > 90                      |
| Color consistency:     | 3 SDCM                    |

# **NOTES**

H= 600 mm Optional: Fabric power cord in two different colors: cod.643000 (WHITE) cod.613750 (BLACK)

INDOOR > WALL - CEILING - SUSPENSION > DROP 30P