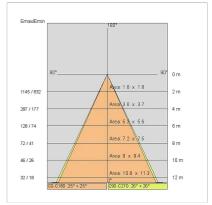

# TECHNICAL DATA

| Tension:               | 220-240V 50/60Hz          |
|------------------------|---------------------------|
| Beam:                  | Symmetrical diffusing 25° |
| Current:               | 550mA                     |
| Insulation class:      | 2                         |
| Weight:                | 1.37 kg                   |
| IP grade:              | 20                        |
| Glow wire:             | 650 °C                    |
| Lamp included:         | Yes                       |
| LED type:              | COB LED                   |
| Overall power:         | 20 W                      |
| Appliance flow:        | 2310 lm                   |
| Nominal duration:      | 50.000(h)L90 B20          |
| Color temperature:     | 4000 K                    |
| Color rendering index: | > 90                      |
| Color consistency:     | 3 SDCM                    |