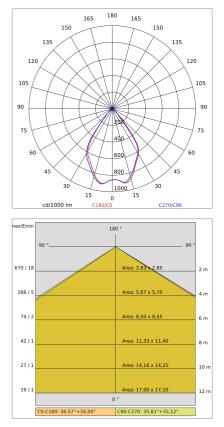

|
|------------------------|----------------|
| Beam:                  | Fixed 75°      |
| Insulation class:      | 1              |
| Weight:                | 1.5 kg         |
| IP grade:              | 20             |
| Lamp included:         | Yes            |
| LED type:              | POWER LED      |
| Overall power:         | 27 W           |
| Appliance flow:        | 3007 lm        |
| Nominal duration:      | 50.000 L80 B20 |
| Color temperature:     | 4000 K         |
| Color rendering index: | >80            |
| Color consistency:     | 3 SDCM         |

#### LIGHT SOURCE: 2 x 12W 1678lm



NOTES On request: 12°-AS- AE beams Dimensions: 57x110x133mm On request:





INDOOR > 48Vdc TRACK > BINARIO 48Vdc - RULED LINEAR IP

# TECHNICAL DRAWING



# PHOTOMETRIC CURVES



### COMPANY

Side Spa has always been a benchmark in the manufacturing industry for its constant focus on product quality, assembly and sustainability of its items. The company is distinguished by its dedication to offering customers the highest quality products that meet needs and exceed expectations.

Side Spa pays the utmost attention to the quality of its products. Each stage of production undergoes rigorous quality control to ensure that only first-class items reach the market. By using highquality materials and adopting state-of-the-art manufacturing processes, the company is able to offer products that stand the test of time and maintain their performance over the years. Quality is a top priority for Side Spa, which strives to meet the highest standards of excellence.