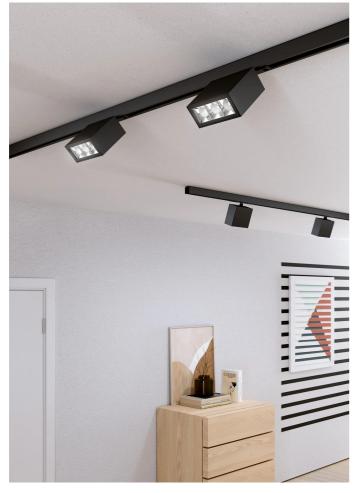

# RULED LINEAR IP20 - 48V BINARY L.248mm 3905-LBN-75

INDOOR > 48Vdc TRACK > BINARIO 48Vdc - RULED LINEAR IP

# FEATURES

| Intended Use:     | Interior                                                 |
|-------------------|----------------------------------------------------------|
| Installation:     | Binary                                                   |
| Body/Structure:   | Made of extruded aluminum and die-cast aluminum headers  |
| Painting:         | Polyester powders                                        |
| Finish:           | Wrinkling black                                          |
| Reflector/Optics: | Optics with mirrored metallized polycarbonate reflectors |
| Glass/Screen:     | Transparent extra clear screen printed                   |
| Driver:           | Integrated driver for LED, 500mA dc stabilized output    |