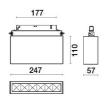

#### LIGHT SOURCE: 2 x 12W 1678lm

NOTES On request: 12°-AS- AE beams Dimensions: 57x110x133mm On request:

INDOOR > 48Vdc TRACK > BINARIO 48Vdc - RULED LINEAR IP

# TECHNICAL DRAWING