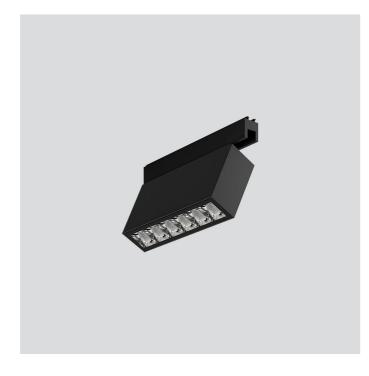

# RULED LINEAR IP20 - 48V BINARY L.248mm 3905-LBN-75

INDOOR > 48Vdc TRACK > BINARIO 48Vdc - RULED LINEAR IP

# FEATURES

| Intended Use:     | Interior                                                 |
|-------------------|----------------------------------------------------------|
| Installation:     | Binary                                                   |
| Body/Structure:   | Made of extruded aluminum and die-cast aluminum headers  |
| Painting:         | Polyester powders                                        |
| Finish:           | Wrinkling black                                          |
| Reflector/Optics: | Optics with mirrored metallized polycarbonate reflectors |
| Glass/Screen:     | Transparent extra clear screen printed                   |
| Driver:           | Integrated driver for LED, 500mA dc stabilized output    |

## TECHNICAL DATA

| Tension:               | 48Vdc          |
|------------------------|----------------|
| Beam:                  | Fixed 75°      |
| Insulation class:      | 1              |
| Weight:                | 1.5 kg         |
| IP grade:              | 20             |
| Lamp included:         | Yes            |
| LED type:              | POWER LED      |
| Overall power:         | 27 W           |
| Appliance flow:        | 3007 lm        |
| Nominal duration:      | 50.000 L80 B20 |
| Color temperature:     | 4000 K         |
| Color rendering index: | >80            |
| Color consistency:     | 3 SDCM         |