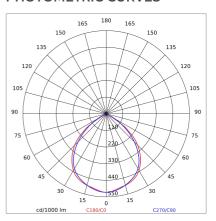

| 1                     |
| Weight:                | 2 kg                  |
| IP grade:              | 20                    |
| Grade IK:              | 6                     |
| Glow wire:             | 850 °C                |
| Lamp included:         | Yes                   |
| LED type:              | COB LED               |
| Overall power:         | 19.3 W                |
| Appliance flow:        | 1873 lm               |
| Nominal duration:      | 50.000 (h) L90 B20    |
| Color temperature:     | 3000 K                |
| Color rendering index: | >90                   |
| Color consistency:     | 3 SDCM                |

LIGHT SOURCE: 1 x 16.3W 1873lm























INDOOR > PROJECTORS & TRACKS 230V > SOLARIS BINARIO

# **TECHNICAL DRAWING**



### PHOTOMETRIC CURVES





## **COMPANY**

Side Spa has always been a benchmark in the manufacturing industry for its constant focus on product quality, assembly and sustainability of its items. The company is distinguished by its dedication to offering customers the highest quality products that meet needs and exceed expectations.

Side Spa pays the utmost attention to the quality of its products. Each stage of production undergoes rigorous quality control to ensure that only first-class items reach the market. By using highquality materials and adopting state-of-the-art manufacturing processes, the company is able to offer products that stand the test of time and maintain their performance over the years. Quality is a top priority for Side Spa, which strives to meet the highest standards of excellence.