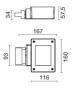

|
| Insulation class:      | 1                     |
| Weight:                | 2 kg                  |
| IP grade:              | 20                    |
| Grade IK:              | 6                     |
| Glow wire:             | 850 °C                |
| Lamp included:         | Yes                   |
| LED type:              | COB LED               |
| Overall power:         | 19.3 W                |
| Appliance flow:        | 1873 lm               |
| Nominal duration:      | 50.000 (h) L90 B20    |
| Color temperature:     | 3000 K                |
| Color rendering index: | >90                   |
| Color consistency:     | 3 SDCM                |

LIGHT SOURCE: 1 x 16.3W 1873lm























INDOOR > PROJECTORS & TRACKS 230V > SOLARIS BINARIO

# **TECHNICAL DRAWING**



### PHOTOMETRIC CURVES





## **COMPANY**

Side Spa has always been a benchmark in the manufacturing industry for its constant focus on product quality, assembly and sustainability of its items. The company is distinguished by its dedication to offering customers the highest quality products that meet needs and exceed expectations.

Side Spa pays the utmost attention to the quality of its products. Each stage of production undergoes rigorous quality control to ensure that only first-class items reach the market. By using highquality materials and adopting state-of-the-art manufacturing processes, the company is able to offer products that stand the test of time and maintain their performance over the years. Quality is a top priority for Side Spa, which strives to meet the highest standa