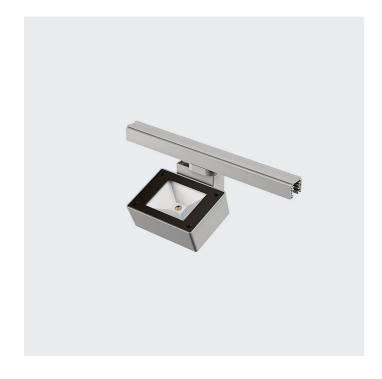

INDOOR > PROJECTORS & TRACKS 230V > SOLARIS BINARIO

# **FEATURES**

| Intended Use:     | Interior                                                                                                                                                                  |
|-------------------|---------------------------------------------------------------------------------------------------------------------------------------------------------------------------|
| Installation:     | Track Mounting                                                                                                                                                            |
| Fixing:           | Electrical adapter for rail mounting                                                                                                                                      |
| Body/Structure:   | Die-cast aluminum body EN AB-47100                                                                                                                                        |
| Painting:         | Polyester powder coating with special outdoor treatment (sandblasting, pickling, No. 3 washing, fluorzirconing, epoxy powder primer and polyester powder surface finish). |
| Finish:           | Gray                                                                                                                                                                      |
| Reflector/Optics: | Swiveling optical compartment, tilt 0 - 60° in the vertical axis                                                                                                          |
| Glass/Screen:     | Clear screen-printed tempered glass                                                                                                                                       |
| Driver:           | Integrated driver for LED,<br>450mA dc stabilized output                                                                                                                  |
|                   |                                                                                                                                                                           |

### TECHNICAL DATA

| Tension:               | 230V                  |
|------------------------|-----------------------|
| Beam:                  | Symmetrical diffusing |
| Current:               | 450mA                 |
| Insulation class:      | 1                     |
| Weight:                | 2 kg                  |
| IP grade:              | 20                    |
| Grade IK:              | 6                     |
| Glow wire:             | 850 °C                |
| Lamp included:         | Yes                   |
| LED type:              | COB LED               |
| Overall power:         | 19.3 W                |
| Appliance flow:        | 1873 lm               |
| Nominal duration:      | 50.000 (h) L90 B20    |
| Color temperature:     | 3000 K                |
| Color rendering index: | >90                   |
| Color consistency:     | 3 SDCM                |

LIGHT SOURCE: 1 x 16.3W 1873lm

INDOOR > PROJECTORS & TRACKS 230V > SOLARIS BINARIO