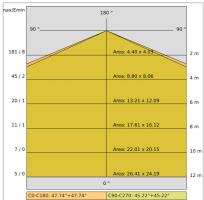

| 1                     |
| Weight:                | 2 kg                  |
| IP grade:              | 20                    |
| Grade IK:              | 6                     |
| Glow wire:             | 850 °C                |
| Lamp included:         | Yes                   |
| LED type:              | COB LED               |
| Overall power:         | 19.3 W                |
| Appliance flow:        | 1873 lm               |
| Nominal duration:      | 50.000 (h) L90 B20    |
| Color temperature:     | 3000 K                |
| Color rendering index: | >90                   |
| Color consistency:     | 3 SDCM                |

LIGHT SOURCE: 1 x 16.3W 1873lm























INDOOR > PROJECTORS & TRACKS 230V > SOLARIS BINARIO

# **TECHNICAL DRAWING**



### PHOTOMETRIC CURVES





## **COMPANY**

Side Spa has always been a benchmark in the manufacturing industry for its constant focus on product quality, assembly and sustainability of its items. The company is distinguished by its dedication to offering customers the highest quality products that meet needs and exceed expectations.

Side Spa pays the utmost attention to the quality of its products. Each stage of production undergoes rigorous quality control to ensure that only first-class items reach the market. By using highquality materials and adopting state-of-the-art manufacturing processes, the company is able to offer products that stand the test of time and maintain their performance over the years. Quality is a top priority for Side Spa, which strives to meet the highest standards of excellence.