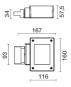

rent:               | 450mA              |
| Insulation class:      | 1                  |
| Weight:                | 2 kg               |
| IP grade:              | 20                 |
| Grade IK:              | 6                  |
| Glow wire:             | 850 °C             |
| Lamp included:         | Yes                |
| LED type:              | COB LED            |
| Overall power:         | 19.3 W             |
| Appliance flow:        | 1873 lm            |
| Nominal duration:      | 50.000 (h) L90 B20 |
| Color temperature:     | 3000 K             |
| Color rendering index: | >90                |
| Color consistency:     | 3 SDCM             |

LIGHT SOURCE: 1 x 16.3W 1873Im























INDOOR > PROJECTORS & TRACKS 230V > SOLARIS BINARIO

# **TECHNICAL DRAWING**



### PHOTOMETRIC CURVES





## **COMPANY**

Side Spa has always been a benchmark in the manufacturing industry for its constant focus on product quality, assembly and sustainability of its items. The company is distinguished by its dedication to offering customers the highest quality products that meet needs and exceed expectations.

Side Spa pays the utmost attention to the quality of its products. Each stage of production undergoes rigorous quality control to ensure that only first-class items reach the market. By using highquality materials and adopting state-of-the-art manufacturing processes, the company is able to offer products that stand the test of time and maintain their performance over the years. Quality is a top priority for Side Spa, which strives to meet the highest standa