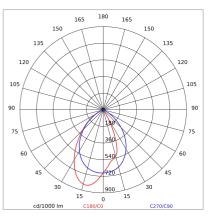

A              |
| Insulation class:      | 1                  |
| Weight:                | 2 kg               |
| IP grade:              | 20                 |
| Grade IK:              | 6                  |
| Glow wire:             | 850 °C             |
| Lamp included:         | Yes                |
| LED type:              | COB LED            |
| Overall power:         | 19.3 W             |
| Appliance flow:        | 1873 lm            |
| Nominal duration:      | 50.000 (h) L90 B20 |
| Color temperature:     | 3000 K             |
| Color rendering index: | >90                |
| Color consistency:     | 3 SDCM             |

LIGHT SOURCE: 1 x 16.3W 1873Im























INDOOR > PROJECTORS & TRACKS 230V > SOLARIS BINARIO

# **TECHNICAL DRAWING**



### PHOTOMETRIC CURVES





## **COMPANY**

Side Spa has always been a benchmark in the manufacturing industry for its constant focus on product quality, assembly and sustainability of its items. The company is distinguished by its dedication to offering customers the highest quality products that meet needs and exceed expectations.

Side Spa pays the utmost attention to the quality of its products. Each stage of production undergoes rigorous quality control to ensure that only first-class items reach the market. By using highquality materials and adopting state-of-the-art manufacturing processes, the company is able to offer products that stand the test of time and maintain their performance over the years. Quality is a top priority for Side Spa, which strives to meet the highest standards of excellence.