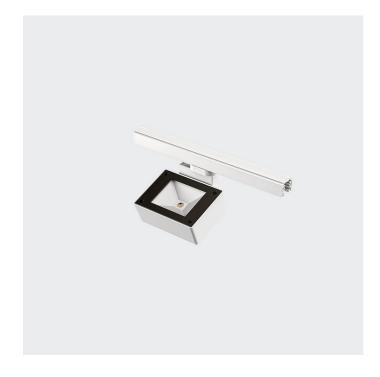

INDOOR > PROJECTORS & TRACKS 230V > SOLARIS BINARIO



# **FEATURES**

| Interior                                                                                                                                                                  |
|---------------------------------------------------------------------------------------------------------------------------------------------------------------------------|
| Track Mounting                                                                                                                                                            |
| Electrical adapter for rail mounting                                                                                                                                      |
| Die-cast aluminum body EN AB-47100