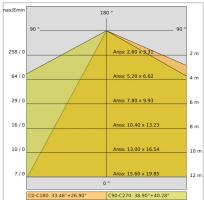

|
| Insulation class:      | 1                  |
| Weight:                | 2 kg               |
| IP grade:              | 20                 |
| Grade IK:              | 6                  |
| Glow wire:             | 850 °C             |
| Lamp included:         | Yes                |
| LED type:              | COB LED            |
| Overall power:         | 19.3 W             |
| Appliance flow:        | 1873 lm            |
| Nominal duration:      | 50.000 (h) L90 B20 |
| Color temperature:     | 3000 K             |
| Color rendering index: | >90                |
| Color consistency:     | 3 SDCM             |

LIGHT SOURCE: 1 x 16.3W 1873Im























INDOOR > PROJECTORS & TRACKS 230V > SOLARIS BINARIO

# **TECHNICAL DRAWING**



### PHOTOMETRIC CURVES





## **COMPANY**

Side Spa has always been a benchmark in the manufacturing industry for its constant focus on product quality, assembly and sustainability of its items. The company is distinguished by its dedication to offering customers the highest quality products that meet needs and exceed expectations.

Side Spa pays the utmost attention to the quality of its products. Each stage of production undergoes rigorous quality control to ensure that only first-class items reach the market. By using highquality materials and adopting state-of-the-art manufacturing processes, the company is able to offer products that stand the test of time and maintain their performance over the years. Quality is a top priority for Side Spa, which strives to meet the highest standards of excellence.