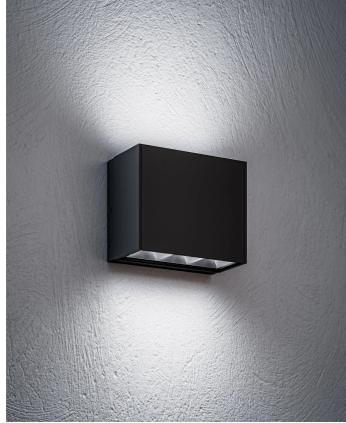

# RULED LINEAR IP65 - Wall L.132mm Single-emission E3830-LBC-75

### FEATURES

| Intended Use:     | Indoor, outdoor                                          |
|-------------------|----------------------------------------------------------|
| Installation:     | Wall                                                     |
| Body/Structure:   | Made of extruded aluminum and die-cast aluminum headers  |
| Painting:         | Polyester powders                                        |
| Finish:           | Black                                                    |
| Reflector/Optics: | Optics with mirrored metallized polycarbonate reflectors |
| Glass/Screen:     | Transparent extra clear screen printed                   |
| Driver:           | Integrated driver for LED, 500mA dc stabilized output    |