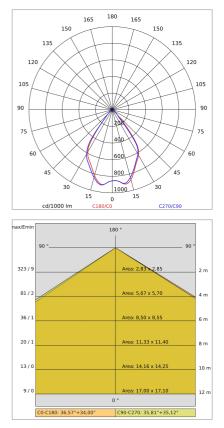

|
| 65                 |
| Yes                |
| POWER LED          |
| 14 W               |
| 1448 lm            |
| 50.000 (h) L80 B20 |
| 3000 K             |
| >80                |
| 3 SDCM             |
| B1-U1-G0           |
| 93-99-100-100-100  |
|                    |

## LIGHT SOURCE: 1 x 12W 1616Im



NOTES On request: beams 12°- AS- AE On request:

Maximum nighttime ambiance temperature when the fitting is on not exceeding 50°C Minimum nighttime ambiance temperature when the fitting is on not lower than -20°C Maximum daytime ambiance temperature when the fitting is off not exceeding 60°C



# RULED LINEAR IP65 - Wall L.132mm Single-emission E3830-LBC-75

SIDE®

EXTERIOR > DECORATIVE WALL LIGHTING > RULED LINEAR IP 65 PARETE

## TECHNICAL DRAWING



### PHOTOMETRIC CURVES



#### COMPANY

Side Spa has always been a benchmark in the manufacturing industry for its constant focus on product quality, assembly and sustainability of its items. The company is distinguished by its dedication to offering customers the highest quality products that meet needs and exceed expectations.

Side Spa pays the utmost attention to the quality of its products. Each stage of production undergoes rigorous quality control to ensure that only first-class items reach the market. By using highquality materials and adopting state-of-the-art manufacturing processes, the company is able to offer products that stand the test of time and maintain their performance over the years. Quality is a top priority for Side Spa, which strives to meet the highest standards of excellence.