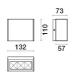

|
| 1 kg               |
| 65                 |
| Yes                |
| POWER LED          |
| 14 W               |
| 1448 lm            |
| 50.000 (h) L80 B20 |
| 3000 K             |
| >80                |
| 3 SDCM             |
| B1-U1-G0           |
| 93-99-100-100-100  |
|                    |

## LIGHT SOURCE: 1 x 12W 1616Im



NOTES On request: beams 12°- AS- AE On request:

Maximum nighttime ambiance temperature when the fitting is on not exceeding 50°C Minimum nighttime ambiance temperature when the fitting is on not lower than -20°C Maximum daytime ambiance temperature when the fitting is off not exceeding 60°C



# RULED LINEAR IP65 - Wall L.132mm Single-emission E3830-LBC-75

SIDE®

EXTERIOR > DECORATIVE WALL LIGHTING > RULED LINEAR IP 65 PARETE

## TECHNICAL DRAWING



### PHOTOMETRIC CURVES



#### COMPANY

Side Spa has always been a benchmark in the manufacturing industry for its constant focus on product quality, assembly and sustainability of its items. The company is distinguished by its dedication to offering customers the highest quality products that meet needs and exceed expectations.

Side Spa pays the utmost attention to the quality of its products. Each stage of production undergoes rigorous quality control to ensure that only first-class items reach the market. By using highquality materials and adopting state-of-the-art manufacturing processes, the company is able to offer products that stand the test of time and maintain their performance over the years. Quality is a top priority for Side Spa, which strives to meet the highest standards