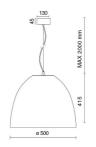

Symmetrical diffusing 90° |
| 1200mA                    |
| 1                         |
| 8 kg                      |
| 20                        |
| 850 °C                    |
| Yes                       |
| COB LED                   |
| 41 W                      |
| 5679 lm                   |
| 50.000 (h)                |
| 4000 K                    |
| >90                       |
| 3 SDCM                    |
|                           |

### LIGHT SOURCE: 1 x LED 43.50W 6340Im



## NOTES

On request: sitrack rail adapter. On request: fabric power cord in two different colors: cod.643000 (WHITE)

cod.613750 (BLACK) On request: led with color temperature 2700k



## AURORA XL - DALI version PLUS 5409-LBN-DA



INDOOR > WALL - CEILING - SUSPENSION > AURORA

## **TECHNICAL DRAWING**



### PHOTOMETRIC CURVES





### COMPANY

Side Spa has always been a benchmark in the manufacturing industry for its constant focus on product quality, assembly and sustainability of its items. The company is distinguished by its dedication to offering customers the highest quality products that meet needs and exceed expectations.

Side Spa pays the utmost attention to the quality of its products. Each stage of production undergoes rigorous quality control to ensure that only first-class items reach the market. By using highquality materials and adopting state-of-the-art manufacturing processes, the company is able to offer products that stand the test of time and maintain their performance over the years. Quality is a top priority for Side Spa, which strives to meet the highest standards