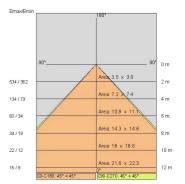

| 1200mA                    |
| 1                         |
| 8 kg                      |
| 20                        |
| 850 °C                    |
| Yes                       |
| COB LED                   |
| 41 W                      |
| 5679 lm                   |
| 50.000 (h)                |
| 4000 K                    |
| >90                       |
| 3 SDCM                    |
|                           |

### LIGHT SOURCE: 1 x LED 43.50W 6340Im



## NOTES

On request: sitrack rail adapter. On request: fabric power cord in two different colors: cod.643000 (WHITE)

cod.613750 (BLACK) On request: led with color temperature 2700k



## AURORA XL - DALI version PLUS 5409-LBN-DA



INDOOR > WALL - CEILING - SUSPENSION > AURORA

## **TECHNICAL DRAWING**



### PHOTOMETRIC CURVES





### COMPANY

Side Spa has always been a benchmark in the manufacturing industry for its constant focus on product quality, assembly and sustainability of its items. The company is distinguished by its dedication to offering customers the highest quality products that meet needs and exceed expectations.

Side Spa pays the utmost attention to the quality of its products. Each stage of production undergoes rigorous quality control to ensure that only first-class items reach the market. By using highquality materials and adopting state-of-the-art manufacturing processes, the company is able to offer products that stand the test of time and maintain their performance over the years. Quality is a top priority for Side Spa, which strives to meet the highest standards of excellence.