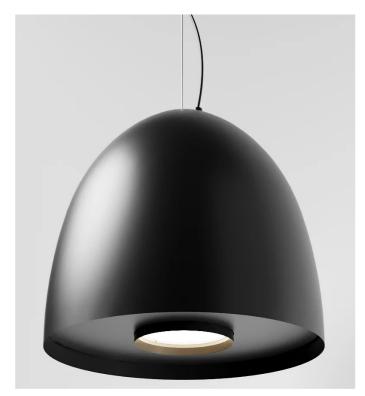

# AURORA XL - DALI version PLUS 5409-LBN-DA

INDOOR > WALL - CEILING - SUSPENSION > AURORA

## FEATURES

| Intended Use:     | Interior                                                                         |
|-------------------|----------------------------------------------------------------------------------|
| Installation:     | Suspension                                                                       |
| Fixing:           | Suspension system with steel rope(s) L=3100 mm and<br>micrometric adjustment     |
| Body/Structure:   | Aluminum sheet metal body and aluminum die-cast optical compartment EN AB-47100. |
| Painting:         | Interior polyester powder coating                                                |
| Finish:           | Black                                                                            |
| Reflector/Optics: | 99.8% pure aluminum reflector                                                    |
| Driver:           | Integrated DALI dimmable driver for LED,<br>max output 1200mA dc                 |