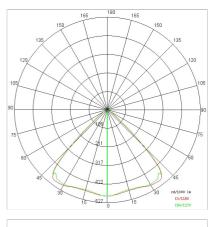

|
| 1200mA                    |
| 1                         |
| 8 kg                      |
| 20                        |
| 850 °C                    |
| Yes                       |
| COB LED                   |
| 41 W                      |
| 5679 lm                   |
| 50.000 (h)                |
| 4000 K                    |
| >90                       |
| 3 SDCM                    |
|                           |

### LIGHT SOURCE: 1 x LED 43.50W 6340Im



## NOTES

On request: sitrack rail adapter. On request: fabric power cord in two different colors: cod.643000 (WHITE)

cod.613750 (BLACK) On request: led with color temperature 2700k



## AURORA XL - DALI version PLUS 5409-LBN-DA



INDOOR > WALL - CEILING - SUSPENSION > AURORA

## **TECHNICAL DRAWING**



### PHOTOMETRIC CURVES





### COMPANY

Side Spa has always been a benchmark in the manufacturing industry for its constant focus on product quality, assembly and sustainability of its items. The company is distinguished by its dedication to offering customers the highest quality products that meet needs and exceed expectations.

Side Spa pays the utmost attention to the quality of its products. Each stage of production undergoes rigorous quality control to ensure that only first-class items reach the market. By using highquality materials and adopting state-of-the-art manufacturing processes, the company is able to offer products that stand the test of time and maintain their performance over the years. Quality is a top priority for Side Spa, which strives to meet the highest standards of excellence.