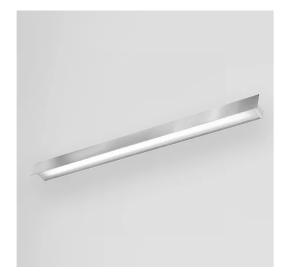

# ELISEO-with front - DALI-reflector with front

# 3429-840-DA

INDOOR > WALL - CEILING - SUSPENSION > ELISEO PARETE

### **FEATURES**

| Intended Use:     | Interior                                                              |
|-------------------|-----------------------------------------------------------------------|
| Installation:     | Wall Mounting                                                         |
| Body/Structure:   | Body made of extruded aluminum - Heads made of thermoplastic material |
| Painting:         | Interior polyester powder coating                                     |
| Finish:           | White                                                                 |
| Reflector/Optics: | Opal polycarbonate diffuser                                           |
| Glass/Screen:     | Brushed aluminum screen                                               |
| Driver:           | Built-in DALI dimmable driver for LED,<br>stabilized output 500mA dc  |
|                   |                                                                       |

### TECHNICAL DATA

| Tension:               | 220-240V 50/60Hz      |
|------------------------|-----------------------|
| Beam:                  | Symmetrical diffusing |
| Current:               | 500mA                 |
| Insulation class:      | 1                     |
| Weight:                | 1.9 kg                |
| IP grade:              | 40                    |
| Glow wire:             | 850 °C                |
| Lamp included:         | Yes                   |
| LED type:              | SMD LED               |
| Overall power:         | 19.8 W                |
| Appliance flow:        | 1168 lm               |
| Nominal duration:      | 50.000 L80 B20        |
| Color temperature:     | 4000 K                |
| Color rendering index: | >90                   |
| Color consistency:     | 3 SDCM                |

LIGHT SOURCE: 1 x 16.8W 3062lm

NOTES dmension I = 652mm.