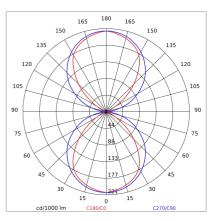

|
| IP grade:              | 40                    |
| Glow wire:             | 850 °C                |
| Lamp included:         | Yes                   |
| LED type:              | SMD LED               |
| Overall power:         | 19.8 W                |
| Appliance flow:        | 1168 lm               |
| Nominal duration:      | 50.000 L80 B20        |
| Color temperature:     | 4000 K                |
| Color rendering index: | >90                   |
| Color consistency:     | 3 SDCM                |

LIGHT SOURCE: 1 x 16.8W 3062lm



















NOTES dmension I = 652mm.



# $\textbf{ELISEO-with front} \, \cdot \, \textbf{DALI-reflector with front}$

# 3429-840-DA

INDOOR > WALL - CEILING - SUSPENSION > ELISEO PARETE

## **TECHNICAL DRAWING**



#### PHOTOMETRIC CURVES





### **COMPANY**

Side Spa has always been a benchmark in the manufacturing industry for its constant focus on product quality, assembly and sustainability of its items. The company is distinguished by its dedication to offering customers the highest quality products that meet needs and exceed expectations.

Side Spa pays the utmost attention to the quality of its products. Each stage of production undergoes rigorous quality control to ensure that only first-class items reach the market. By using high-quality materials and adopting state-of-the-art manufacturing processes, the company is able to offer products that stand the test of time and maintain their performance over the years. Quality is a top priority for Side Spa, which strives to meet the highest standards of excellence.