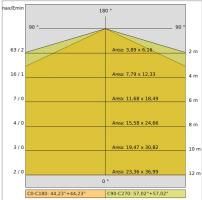

|
| IP grade:              | 40                    |
| Glow wire:             | 850 °C                |
| Lamp included:         | Yes                   |
| LED type:              | SMD LED               |
| Overall power:         | 19.8 W                |
| Appliance flow:        | 1168 lm               |
| Nominal duration:      | 50.000 L80 B20        |
| Color temperature:     | 4000 K                |
| Color rendering index: | >90                   |
| Color consistency:     | 3 SDCM                |

LIGHT SOURCE: 1 x 16.8W 3062lm



















NOTES dmension I = 652mm.



# $\textbf{ELISEO-with front} \, \cdot \, \textbf{DALI-reflector with front}$

# 3429-840-DA

INDOOR > WALL - CEILING - SUSPENSION > ELISEO PARETE

## **TECHNICAL DRAWING**



#### PHOTOMETRIC CURVES





### **COMPANY**

Side Spa has always been a benchmark in the manufacturing industry for its constant focus on product quality, assembly and sustainability of its items. The company is distinguished by its dedication to offering customers the highest quality products that meet needs and exceed expectations.

Side Spa pays the utmost attention to the quality of its products. Each stage of production undergoes rigorous quality control to ensure that only first-class items reach the market. By using high-quality materials and adopting state-of-the-art manufacturing processes, the company is able to offer products that stand the test of time and maintain their performance over the years. Quality is a top priority for Side Spa, which strives to meet the highest standards of excellence.