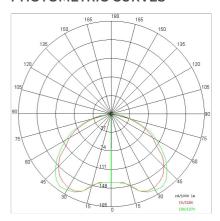

| Power LED             |
| Overall power:         | 16 W                  |
| Appliance flow:        | 850 lm                |
| Nominal duration:      | 50.000 (h) L80 B20    |
| Color temperature:     | 4000 K                |
| Color rendering index: | >90                   |
| Color consistency:     | 5 SDCM                |

LIGHT SOURCE: 1 x LED 14.00W 1400Im











# NOTES

Maximum nighttime ambiance temperature when the fitting is on not exceeding  $50^{\circ}$ C Minimum nighttime ambiance temperature when the fitting is on not lower than -20°C Maximum daytime ambiance temperature when the fitting is off not exceeding  $60^{\circ}$ C

# **FRISBEE WALL**

## E5678-LBN-P



EXTERIOR > DECORATIVE WALL LIGHTING > FRISBEE WALL

## **TECHNICAL DRAWING**



#### PHOTOMETRIC CURVES





#### **COMPANY**

Side Spa has always been a benchmark in the manufacturing industry for its constant focus on product quality, assembly and sustainability of its items. The company is distinguished by its dedication to offering customers the highest quality products that meet needs and exceed expectations.

Side Spa pays the utmost attention to the quality of its products. Each stage of production undergoes rigorous quality control to ensure that only first-class items reach the market. By using high-quality materials and adopting state-of-the-art manufacturing processes, the company is able to offer products that stand the test of time and maintain their performance over the years. Quality is a top priority for Side Spa, which strives to meet the highest standards of excellence.