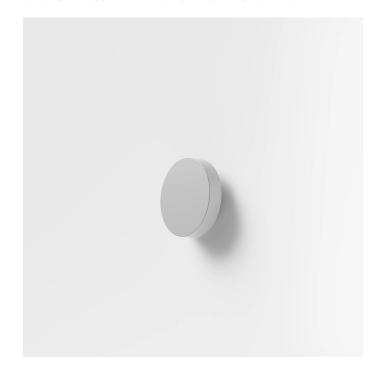

# **FRISBEE WALL**

#### **FEATURES**

| Intended Use:   | Exteriors                                                                                                                                                                 |
|-----------------|---------------------------------------------------------------------------------------------------------------------------------------------------------------------------|
| Installation:   | Wall                                                                                                                                                                      |
| Body/Structure: | Die-cast aluminum body EN AB-47100                                                                                                                                        |
| Painting:       | Polyester powder coating with special outdoor treatment (sandblasting, pickling, No. 3 washing, fluorzirconing, epoxy powder primer and polyester powder surface finish). |
| Finish:         | Grey                                                                                                                                                                      |
| Glass/Screen:   | Opal polycarbonate diffuser screen                                                                                                                                        |
| Driver:         | Integrated driver                                                                                                                                                         |