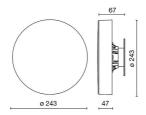

|
| LED type:              | Power LED             |
| Overall power:         | 16 W                  |
| Appliance flow:        | 850 lm                |
| Nominal duration:      | 50.000 (h) L80 B20    |
| Color temperature:     | 4000 K                |
| Color rendering index: | >90                   |
| Color consistency:     | 5 SDCM                |

LIGHT SOURCE: 1 x LED 14.00W 1400Im











# NOTES

Maximum nighttime ambiance temperature when the fitting is on not exceeding  $50^{\circ}$ C Minimum nighttime ambiance temperature when the fitting is on not lower than -20°C Maximum daytime ambiance temperature when the fitting is off not exceeding  $60^{\circ}$ C

# **FRISBEE WALL**

## E5678-LBN-P



EXTERIOR > DECORATIVE WALL LIGHTING > FRISBEE WALL

## **TECHNICAL DRAWING**



#### PHOTOMETRIC CURVES





#### **COMPANY**

Side Spa has always been a benchmark in the manufacturing industry for its constant focus on product quality, assembly and sustainability of its items. The company is distinguished by its dedication to offering customers the highest quality products that meet needs and exceed expectations.

Side Spa pays the utmost attention to the quality of its products. Each stage of production undergoes rigorous quality control to ensure that only first-class items reach the market. By using high-quality materials and adopting state-of-the-art manufacturing processes, the company is able to offer products that stand the test of time and maintain their performance over the years. Quality is a top priority for Side Spa, which strives to meet the highest st