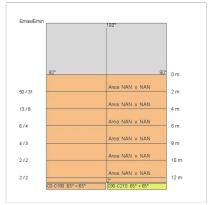

Power LED             |
| Overall power:         | 16 W                  |
| Appliance flow:        | 850 lm                |
| Nominal duration:      | 50.000 (h) L80 B20    |
| Color temperature:     | 4000 K                |
| Color rendering index: | >90                   |
| Color consistency:     | 5 SDCM                |

LIGHT SOURCE: 1 x LED 14.00W 1400Im











# NOTES

Maximum nighttime ambiance temperature when the fitting is on not exceeding  $50^{\circ}$ C Minimum nighttime ambiance temperature when the fitting is on not lower than -20°C Maximum daytime ambiance temperature when the fitting is off not exceeding  $60^{\circ}$ C

# **FRISBEE WALL**

## E5678-LBN-P



EXTERIOR > DECORATIVE WALL LIGHTING > FRISBEE WALL

## **TECHNICAL DRAWING**



#### PHOTOMETRIC CURVES





#### **COMPANY**

Side Spa has always been a benchmark in the manufacturing industry for its constant focus on product quality, assembly and sustainability of its items. The company is distinguished by its dedication to offering customers the highest quality products that meet needs and exceed expectations.

Side Spa pays the utmost attention to the quality of its products. Each stage of production undergoes rigorous quality control to ensure that only first-class items reach the market. By using high-quality materials and adopting state-of-the-art manufacturing processes, the company is able to offer products that stand the test of time and maintain their performance over the years. Quality is a top priority for Side Spa, which strives to meet the highest standards of excellence.