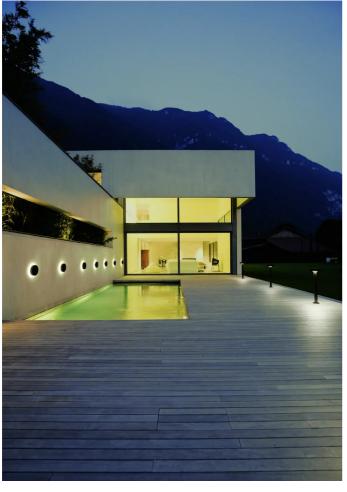

# **FRISBEE WALL**

#### **FEATURES**

| Intended Use:   | Exteriors                                                                                                                                                                 |
|-----------------|---------------------------------------------------------------------------------------------------------------------------------------------------------------------------|
| Installation:   | Wall                                                                                                                                                                      |
| Body/Structure: | Die-cast aluminum body EN AB-47100                                                                                                                                        |
| Painting:       | Polyester powder coating with special outdoor treatment (sandblasting, pickling, No. 3 washing, fluorzirconing, epoxy powder primer and polyester powder surface finish). |
| Finish:         | Grey                                                                                                                                                                      |
| Glass/Screen:   | Opal polycarbonate diffuser screen                                                                                                                                        |
| Driver:         | Integrated driver                                                                                                                                                         |