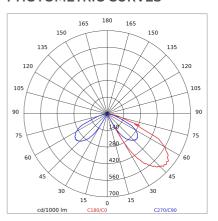

|
| Nominal duration:      | 50.000 (h) L90 B50        |
| Color temperature:     | 4000 K                    |
| Color rendering index: | >90                       |
| Color consistency:     | 3 SDCM                    |

LIGHT SOURCE: 1 x 20W 2652.40Im





















# **NOTES**

Optional: Infrared sensor On request: **DALI** 

Maximum nighttime ambiance temperature when the fitting is on not exceeding  $50^{\circ}$ C Minimum nighttime ambiance temperature when the fitting is on not lower than -20°C Maximum daytime ambiance temperature when the fitting is off not exceeding  $60^{\circ}$ C

## VERSO 175 KONIC EVO - H.235mm - Monodirectional

# E6041-LBN-N



EXTERIOR > URBAN RESIDENTIAL BOLLARD > VERSO 175 KONIC EVO

## **TECHNICAL DRAWING**



#### PHOTOMETRIC CURVES





#### **ACCESSORIES**



Formwork for ground fixing

899-N

IP68 connector ø 7 to 12mm



646308 NE





646636 NE



## VERSO 175 KONIC EVO - H.235mm - Monodirectional

## E6041-LBN-N



EXTERIOR > URBAN RESIDENTIAL BOLLARD > VERSO 175 KONIC EVO

Ø240 091 Galvanized steel fixing plate with anchor belts

4074-N

#### **COMPANY**

Side Spa has always been a benchmark in the manufacturing industry for its constant focus on product quality, assembly and sustainability of its items. The company is distinguished by its dedication to offering customers the highest quality products that meet needs and exceed expectations.

Side Spa pays the utmost attention to the quality of its products. Each stage of production undergoes rigorous quality control to ensure that only first-class items reach th