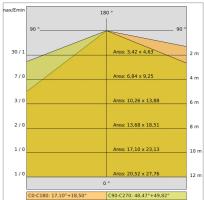

|
| Nominal duration:      | 50.000 (h) L90 B50        |
| Color temperature:     | 4000 K                    |
| Color rendering index: | >90                       |
| Color consistency:     | 3 SDCM                    |

LIGHT SOURCE: 1 x 20W 2652.40Im





















# **NOTES**

Optional: Infrared sensor On request: **DALI** 

Maximum nighttime ambiance temperature when the fitting is on not exceeding  $50^{\circ}$ C Minimum nighttime ambiance temperature when the fitting is on not lower than -20°C Maximum daytime ambiance temperature when the fitting is off not exceeding  $60^{\circ}$ C

## VERSO 175 KONIC EVO - H.235mm - Monodirectional

# E6041-LBN-N



EXTERIOR > URBAN RESIDENTIAL BOLLARD > VERSO 175 KONIC EVO

## **TECHNICAL DRAWING**



#### PHOTOMETRIC CURVES





#### **ACCESSORIES**



Formwork for ground fixing

899-N

IP68 connector ø 7 to 12mm



646308 NE





646636 NE



## VERSO 175 KONIC EVO - H.235mm - Monodirectional

## E6041-LBN-N



EXTERIOR > URBAN RESIDENTIAL BOLLARD > VERSO 175 KONIC EVO

Ø240 091 Galvanized steel fixing plate with anchor belts

4074-N

#### **COMPANY**

Side Spa has always been a benchmark in the manufacturing industry for its constant focus on product quality, assembly and sustainability of its items. The company is distinguished by its dedication to offering customers the highest quality products that meet needs and exceed expectations.

Side Spa pays the utmost attention to the quality of its products. Each stage of production undergoes rigorous quality control to ensure that only first-class items reach the