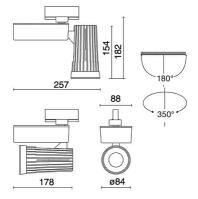

|
| Reflector/Optics: | 99.8% pure aluminum reflector - Adjustable optics |
| Driver:           | Integrated power supply for LED                   |

#### TECHNICAL DATA

| 220-240V 50/60Hz           |
|----------------------------|
| Concentric symmetrical 15° |
| 1                          |
| 1.3 kg                     |
| 850 ℃                      |
| Yes                        |
| COB LED                    |
| 24 W                       |
| 3364 lm                    |
| 50000                      |
| 3000K K                    |
| > 80                       |
| 3 SDCM                     |
|                            |

LIGHT SOURCE: 1 x LED 24.00W 3730Im



NOTES



# LUXOR OBSOLETI 67770-LBC-15



INDOOR > PROJECTORS & TRACKS 230V > LUXOR

### TECHNICAL DRAWING



### PHOTOMETRIC CURVES





### COMPANY

Side Spa has always been a benchmark in the manufacturing industry for its constant focus on product quality, assembly and sustainability of its items. The company is distinguished by its dedication to offering customers the highest quality products that meet needs and exceed expectations.

Side Spa pays the utmost attention to the quality of its products. Each stage of production undergoes rigorous quality control to ensure that only first-class items reach the market. By using highquality materials and adopting state-of-the-art manufacturing processes, the company is able to offer products that stand the test of time and maintain their performance over the years. Quality is a top priority for Side Spa, which strives to meet the highest standards