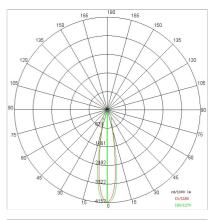

or/Optics: | 99.8% pure aluminum reflector - Adjustable optics |
| Driver:           | Integrated power supply for LED                   |

#### TECHNICAL DATA

| 220-240V 50/60Hz           |
|----------------------------|
| Concentric symmetrical 15° |
| 1                          |
| 1.3 kg                     |
| 850 ℃                      |
| Yes                        |
| COB LED                    |
| 24 W                       |
| 3364 lm                    |
| 50000                      |
| 3000K K                    |
| > 80                       |
| 3 SDCM                     |
|                            |

LIGHT SOURCE: 1 x LED 24.00W 3730Im



NOTES



# LUXOR OBSOLETI 67770-LBC-15



INDOOR > PROJECTORS & TRACKS 230V > LUXOR

### TECHNICAL DRAWING



### PHOTOMETRIC CURVES





### COMPANY

Side Spa has always been a benchmark in the manufacturing industry for its constant focus on product quality, assembly and sustainability of its items. The company is distinguished by its dedication to offering customers the highest quality products that meet needs and exceed expectations.

Side Spa pays the utmost attention to the quality of its products. Each stage of production undergoes rigorous quality control to ensure that only first-class items reach the market. By using highquality materials and adopting state-of-the-art manufacturing processes, the company is able to offer products that stand the test of time and maintain their performance over the years. Quality is a top priority for Side Spa, which strives to meet the highest standards of excellence.