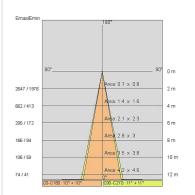

/Optics: | 99.8% pure aluminum reflector - Adjustable optics |
| Driver:           | Integrated power supply for LED                   |

#### TECHNICAL DATA

| 220-240V 50/60Hz           |
|----------------------------|
| Concentric symmetrical 15° |
| 1                          |
| 1.3 kg                     |
| 850 ℃                      |
| Yes                        |
| COB LED                    |
| 24 W                       |
| 3364 lm                    |
| 50000                      |
| 3000K K                    |
| > 80                       |
| 3 SDCM                     |
|                            |

LIGHT SOURCE: 1 x LED 24.00W 3730Im



NOTES



# LUXOR OBSOLETI 67770-LBC-15



INDOOR > PROJECTORS & TRACKS 230V > LUXOR

### TECHNICAL DRAWING



### PHOTOMETRIC CURVES





### COMPANY

Side Spa has always been a benchmark in the manufacturing industry for its constant focus on product quality, assembly and sustainability of its items. The company is distinguished by its dedication to offering customers the highest quality products that meet needs and exceed expectations.

Side Spa pays the utmost attention to the quality of its products. Each stage of production undergoes rigorous quality control to ensure that only first-class items reach the market. By using highquality materials and adopting state-of-the-art manufacturing processes, the company is able to offer products that stand the test of time and maintain their performance over the years. Quality is a top priority for Side Spa, which strives to meet the highest standards of excellence.