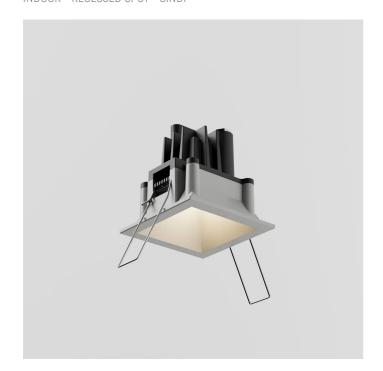

# 2870-LBC

INDOOR > RECESSED SPOT > SINDI

## **FEATURES**

| Intended Use:   | Interior                                 |
|-----------------|------------------------------------------|
| Installation:   | Recessed Ceiling                         |
| Recessed hole:  | ø 54x54 mm                               |
| Fixing:         | Steel wire springs                       |
| Body/Structure: | Die-cast aluminum body EN AB-47100       |
| Painting:       | Interior polyester powder coating        |
| Finish:         | Grey                                     |
| Glass/Screen:   | Satin polycarbonate diffuser screen      |
| Driver:         | Not included; must be ordered separately |
|                 |                                          |

### **TECHNICAL DATA**

| Beam:                  | Symmetrical diffusing 90° |
|------------------------|---------------------------|
| Current:               | 200mA                     |
| Insulation class:      | 3                         |
| Weight:                | 0.10 kg                   |
| IP grade:              | 54                        |
| Glow wire:             | 650 °C                    |
| Lamp included:         | Yes                       |
| LED type:              | COB LED                   |
| Overall power:         | 7 W                       |
| Appliance flow:        | 365 lm                    |
| Nominal duration:      | 50.000 (h) L90 B20        |
| Color temperature:     | 3000 K                    |
| Color rendering index: | >90                       |
| Color consistency:     | 3 SDCM                    |