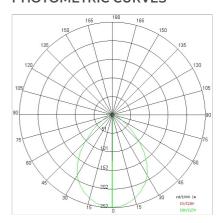

### PHOTOMETRIC CURVES

### **TECHNICAL DATA**

| Beam:                  | Symmetrical diffusing 90° |
|------------------------|---------------------------|
| Current:               | 200mA                     |
| Insulation class:      | 3                         |
| Weight:                | 0.10 kg                   |
| IP grade:              | 54                        |
| Glow wire:             | 650 °C                    |
| Lamp included:         | Yes                       |
| LED type:              | COB LED                   |
| Overall power:         | 7 W                       |
| Appliance flow:        | 365 lm                    |
| Nominal duration:      | 50.000 (h) L90 B20        |
| Color temperature:     | 3000 K                    |
| Color rendering index: | >90                       |
| Color consistency:     | 3 SDCM                    |