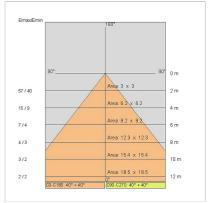

### **TECHNICAL DATA**

| Beam:                  | Symmetrical diffusing 90° |
|------------------------|---------------------------|
| Current:               | 200mA                     |
| Insulation class:      | 3                         |
| Weight:                | 0.10 kg                   |
| IP grade:              | 54                        |
| Glow wire:             | 650 °C                    |
| Lamp included:         | Yes                       |
| LED type:              | COB LED                   |
| Overall power:         | 7 W                       |
| Appliance flow:        | 365 lm                    |
| Nominal duration:      | 50.000 (h) L90 B20        |
| Color temperature:     | 3000 K                    |
| Color rendering index: | >90                       |
| Color consistency:     | 3 SDCM                    |

### PHOTOMETRIC CURVES