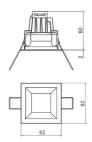

## **TECHNICAL DRAWING**

## **FEATURES**

| Intended Use:   | Interior                                 |
|-----------------|------------------------------------------|
| Installation:   | Recessed Ceiling                         |
| Recessed hole:  | ø 54x54 mm                               |
| Fixing:         | Steel wire springs                       |
| Body/Structure: | Die-cast aluminum body EN AB-47100       |
| Painting:       | Interior polyester powder coating        |
| Finish:         | Grey                                     |
| Glass/Screen:   | Satin polycarbonate diffuser screen      |
| Driver:         | Not included; must be ordered separately |
|                 |                                          |