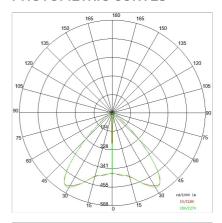

| 40                        |
| Glow wire:             | 850 °C                    |
| Lamp included:         | Yes                       |
| LED type:              | SMD LED                   |
| Overall power:         | 47.5 W                    |
| Appliance flow:        | 6898 lm                   |
| Nominal duration:      | 50.000 ore L80 B10        |
| Color temperature:     | 4000 K                    |
| Color rendering index: | >80                       |
| Color consistency:     | 3 SDCM                    |

LIGHT SOURCE: 3 x LED 14.50W 2340Im



















## NOTES

Pinted canopy and steel cables with micro metric adjustment. Power cable:3/5 x 0.75mm



INDOOR > FUNCTIONAL - LARGE ENVIRONMENTS > ROSS SOSPENSIONE

#### **TECHNICAL DRAWING**



#### PHOTOMETRIC CURVES





### **COMPANY**

Side Spa has always been a benchmark in the manufacturing industry for its constant focus on product quality, assembly and sustainability of its items. The company is distinguished by its dedication to offering customers the highest quality products that meet needs and exceed expectations.

Side Spa pays the utmost attention to the quality of its products. Each stage of production undergoes rigorous quality control to ensure that only first-class items reach the market. By using high-quality materials and adopting state-of-the-art manufacturing processes, the company is able to offer products that stand the test of time and maintain their performance over the years. Quality is a top priority for Side Spa, which strives to meet the highest standards of excellence.