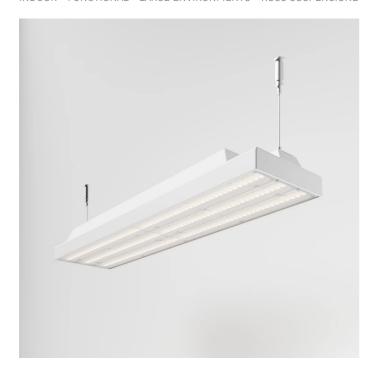

# INDOOR > FUNCTIONAL - LARGE ENVIRONMENTS > ROSS SOSPENSIONE

# **FEATURES**

| Intended Use:     | Interior                                                                  |
|-------------------|---------------------------------------------------------------------------|
| Installation:     | Suspension                                                                |
| Fixing:           | Suspension system with steel rope(s) L=3100 mm and micrometric adjustment |
| Body/Structure:   | Thermoplastic material body                                               |
| Finish:           | White                                                                     |
| Reflector/Optics: | PMMA LED Lens                                                             |
| Driver:           | Integrated LED driver, inverter and battery                               |
|                   |                                                                           |

## TECHNICAL DATA

| Tension:               | 220-240V 50/60Hz          |
|------------------------|---------------------------|
| Beam:                  | Symmetrical diffusing FL° |
| Current:               | 500mA                     |
| Insulation class:      | 1                         |
| Weight:                | 2.06 kg                   |
| IP grade:              | 40                        |
| Glow wire:             | 850 °C                    |
| Lamp included:         | Yes                       |
| LED type:              | SMD LED                   |
| Overall power:         | 47.5 W                    |
| Appliance flow:        | 6898 lm                   |
| Nominal duration:      | 50.000 ore L80 B10        |
| Color temperature:     | 4000 K                    |
| Color rendering index: | >80                       |
| Color consistency:     | 3 SDCM                    |