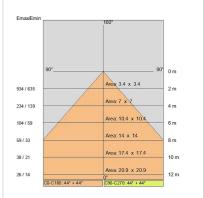

| 40                        |
| Glow wire:             | 850 °C                    |
| Lamp included:         | Yes                       |
| LED type:              | SMD LED                   |
| Overall power:         | 47.5 W                    |
| Appliance flow:        | 6898 lm                   |
| Nominal duration:      | 50.000 ore L80 B10        |
| Color temperature:     | 4000 K                    |
| Color rendering index: | >80                       |
| Color consistency:     | 3 SDCM                    |

LIGHT SOURCE: 3 x LED 14.50W 2340Im



















## NOTES

Pinted canopy and steel cables with micro metric adjustment. Power cable:3/5 x 0.75mm



INDOOR > FUNCTIONAL - LARGE ENVIRONMENTS > ROSS SOSPENSIONE

#### **TECHNICAL DRAWING**



#### PHOTOMETRIC CURVES





### **COMPANY**

Side Spa has always been a benchmark in the manufacturing industry for its constant focus on product quality, assembly and sustainability of its items. The company is distinguished by its dedication to offering customers the highest quality products that meet needs and exceed expectations.

Side Spa pays the utmost attention to the quality of its products. Each stage of production undergoes rigorous quality control to ensure that only first-class items reach the market. By using high-quality materials and adopting state-of-the-art manufacturing processes, the company is able to offer products that stand the test of time and maintain their performance over the years. Quality is a top priority for Side Spa, which strives to meet the highest standards of excellence.