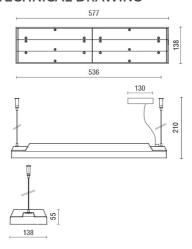

|
| IP grade:              | 40                        |
| Glow wire:             | 850 °C                    |
| Lamp included:         | Yes                       |
| LED type:              | SMD LED                   |
| Overall power:         | 47.5 W                    |
| Appliance flow:        | 6898 lm                   |
| Nominal duration:      | 50.000 ore L80 B10        |
| Color temperature:     | 4000 K                    |
| Color rendering index: | >80                       |
| Color consistency:     | 3 SDCM                    |

LIGHT SOURCE: 3 x LED 14.50W 2340Im



















## NOTES

Pinted canopy and steel cables with micro metric adjustment. Power cable:3/5 x 0.75mm



INDOOR > FUNCTIONAL - LARGE ENVIRONMENTS > ROSS SOSPENSIONE

#### **TECHNICAL DRAWING**



#### PHOTOMETRIC CURVES





### **COMPANY**

Side Spa has always been a benchmark in the manufacturing industry for its constant focus on product quality, assembly and sustainability of its items. The company is distinguished by its dedication to offering customers the highest quality products that meet needs and exceed expectations.

Side Spa pays the utmost attention to the quality of its products. Each stage of production undergoes rigorous quality control to ensure that only first-class items reach the market. By using high-quality materials and adopting state-of-the-art manufacturing processes, the company is able to offer products that stand the test of time and maintain their performance over the years. Quality is a top priority for Side Spa, which strives to meet the highest sta