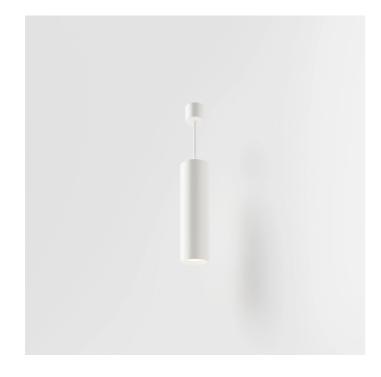

INDOOR > WALL - CEILING - SUSPENSION > DROP 30S

### **FEATURES**

| Intended Use:     | Interior                                                 |
|-------------------|----------------------------------------------------------|
| Installation:     | Suspension                                               |
| Fixing:           | Suspension system by supply cable 2x0.75mm2 - L = 2000mm |
| Body/Structure:   | Extruded aluminum body                                   |
| Painting:         | Interior polyester powder coating                        |
| Finish:           | White                                                    |
| Reflector/Optics: | 99.8% pure aluminum reflector                            |
| Driver:           | Integrated driver for LED,<br>500mA dc stabilized output |

## **NOTES**

H= 300 mm Optional: Fabric power cord in two different colors: cod.643000 (WHITE) cod.613750 (BLACK)

INDOOR > WALL - CEILING - SUSPENSION > DROP 30S