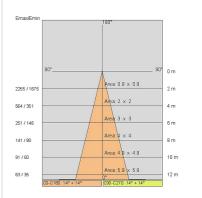

20                        |
| Glow wire:             | 650 °C                    |
| Lamp included:         | Yes                       |
| LED type:              | COB LED                   |
| Overall power:         | 20 W                      |
| Appliance flow:        | 2039 lm                   |
| Nominal duration:      | 50.000(h)L90 B20          |
| Color temperature:     | 3000 K                    |
| Color rendering index: | > 90                      |
| Color consistency:     | 3 SDCM                    |

LIGHT SOURCE: 1 x LED 17.00W 2345lm















## **NOTES**

H= 300 mm Optional: Fabric power cord in two different colors: cod.643000 (WHITE) cod.613750 (BLACK)





INDOOR > WALL - CEILING - SUSPENSION > DROP 30S

## **TECHNICAL DRAWING**



#### PHOTOMETRIC CURVES





#### **COMPANY**

Side Spa has always been a benchmark in the manufacturing industry for its constant focus on product quality, assembly and sustainability of its items. The company is distinguished by its dedication to offering customers the highest quality products that meet needs and exceed expectations.

Side Spa pays the utmost attention to the quality of its products. Each stage of production undergoes rigorous quality control to ensure that only first-class items reach the market. By using high-quality materials and adopting state-of-the-art manufacturing processes, the company is able to offer products that stand the test of time and maintain their performance over the years. Quality is a top priority for Side Spa, which strives to meet the highest standards of excellence.