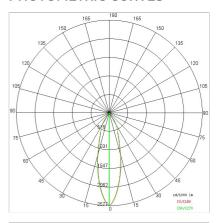

| 20                        |
| Glow wire:             | 650 °C                    |
| Lamp included:         | Yes                       |
| LED type:              | COB LED                   |
| Overall power:         | 20 W                      |
| Appliance flow:        | 2039 lm                   |
| Nominal duration:      | 50.000(h)L90 B20          |
| Color temperature:     | 3000 K                    |
| Color rendering index: | > 90                      |
| Color consistency:     | 3 SDCM                    |

LIGHT SOURCE: 1 x LED 17.00W 2345lm















## **NOTES**

H= 300 mm Optional: Fabric power cord in two different colors: cod.643000 (WHITE) cod.613750 (BLACK)





INDOOR > WALL - CEILING - SUSPENSION > DROP 30S

## **TECHNICAL DRAWING**



#### PHOTOMETRIC CURVES





#### **COMPANY**

Side Spa has always been a benchmark in the manufacturing industry for its constant focus on product quality, assembly and sustainability of its items. The company is distinguished by its dedication to offering customers the highest quality products that meet needs and exceed expectations.

Side Spa pays the utmost attention to the quality of its products. Each stage of production undergoes rigorous quality control to ensure that only first-class items reach the market. By using high-quality materials and adopting state-of-the-art manufacturing processes, the company is able to offer products that stand the test of time and maintain their performance over the years. Quality is a top priority for Side Spa, which strives to meet the highest standards of excellence.