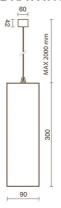

## **NOTES**

H= 300 mm Optional: Fabric power cord in two different colors: cod.643000 (WHITE) cod.613750 (BLACK)

INDOOR > WALL - CEILING - SUSPENSION > DROP 30S

## **TECHNICAL DRAWING**