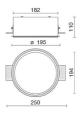

# **TECHNICAL DRAWING**

### **FEATURES**

| Intended Use:   | Interior                                              |
|-----------------|-------------------------------------------------------|
| Installation:   | Recessed Ceiling                                      |
| Recessed hole:  | ø 200 mm                                              |
| Fixing:         | With adjustable brackets included                     |
| Body/Structure: | Sheet steel body                                      |
| Painting:       | Interior polyester powder coating                     |
| Finish:         | White                                                 |
| Glass/Screen:   | Opal polycarbonate diffuser screen                    |
| Driver:         | Integrated driver for LED,<br>700mA stabilized output |
|                 |                                                       |