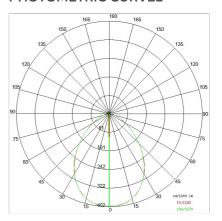

|
| IP grade:              | 20                        |
| Glow wire:             | 650 °C                    |
| Lamp included:         | Yes                       |
| LED type:              | SMD LED                   |
| Overall power:         | 15 W                      |
| Appliance flow:        | 1360 lm                   |
| Nominal duration:      | 50.000 ore L80 B20        |
| Color temperature:     | 3000 K                    |
| Color rendering index: | >90                       |
| Color consistency:     | 3 SDCM                    |

LIGHT SOURCE: 1 x LED 13.00W 1700lm



















# **NOTES**

On request: emergency version by adding the Kit INV 1052 Kit 1h INV 1052-3 Kit 3h  $\,$ 





INDOOR > RECESSED SPOT > NET SC

# **TECHNICAL DRAWING**



#### PHOTOMETRIC CURVES





### **COMPANY**

Side Spa has always been a benchmark in the manufacturing industry for its constant focus on product quality, assembly and sustainability of its items. The company is distinguished by its dedication to offering customers the highest quality products that meet needs and exceed expectations.

Side Spa pays the utmost attention to the quality of its products. Each stage of production undergoes rigorous quality control to ensure that only first-class items reach the market. By using high-quality materials and adopting state-of-the-art manufacturing processes, the company is able to offer products that stand the test of time and maintain their performance over the years. Quality is a top priority for Side Spa, which strives to meet the highest standards of excellence.