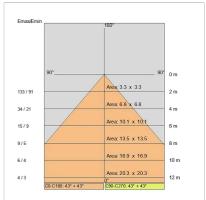

| IP grade:              | 20                        |
| Glow wire:             | 650 °C                    |
| Lamp included:         | Yes                       |
| LED type:              | SMD LED                   |
| Overall power:         | 15 W                      |
| Appliance flow:        | 1360 lm                   |
| Nominal duration:      | 50.000 ore L80 B20        |
| Color temperature:     | 3000 K                    |
| Color rendering index: | >90                       |
| Color consistency:     | 3 SDCM                    |

LIGHT SOURCE: 1 x LED 13.00W 1700lm



















# **NOTES**

On request: emergency version by adding the Kit INV 1052 Kit 1h INV 1052-3 Kit 3h  $\,$ 





INDOOR > RECESSED SPOT > NET SC

# **TECHNICAL DRAWING**



#### PHOTOMETRIC CURVES





### **COMPANY**

Side Spa has always been a benchmark in the manufacturing industry for its constant focus on product quality, assembly and sustainability of its items. The company is distinguished by its dedication to offering customers the highest quality products that meet needs and exceed expectations.

Side Spa pays the utmost attention to the quality of its products. Each stage of production undergoes rigorous quality control to ensure that only first-class items reach the market. By using high-quality materials and adopting state-of-the-art manufacturing processes, the company is able to offer products that stand the test of time and maintain their performance over the years. Quality is a top priority for Side Spa, which strives to meet the highest standards of excellence.