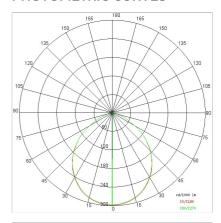

## PHOTOMETRIC CURVES

#### **TECHNICAL DATA**

| Tension:               | 220-240V 50/60Hz          |
|------------------------|---------------------------|
| Beam:                  | Symmetrical diffusing 90° |
| Current:               | 700mA                     |
| Insulation class:      | 3                         |
| Weight:                | 1.6 kg                    |
| IP grade:              | 54                        |
| Glow wire:             | 650 °C                    |
| Lamp included:         | Yes                       |
| LED type:              | COB LED                   |
| Overall power:         | 27 W                      |
| Appliance flow:        | 2492 lm                   |
| Nominal duration:      | 50.000 ore L80 B10        |
| Color temperature:     | 4000 K                    |
| Color rendering index: | > 90                      |
| Color consistency:     | 3 SDCM                    |