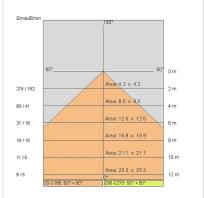

#### **TECHNICAL DATA**

| Tension:               | 220-240V 50/60Hz          |
|------------------------|---------------------------|
| Beam:                  | Symmetrical diffusing 90° |
| Current:               | 700mA                     |
| Insulation class:      | 3                         |
| Weight:                | 1.6 kg                    |
| IP grade:              | 54                        |
| Glow wire:             | 650 °C                    |
| Lamp included:         | Yes                       |
| LED type:              | COB LED                   |
| Overall power:         | 27 W                      |
| Appliance flow:        | 2492 lm                   |
| Nominal duration:      | 50.000 ore L80 B10        |
| Color temperature:     | 4000 K                    |
| Color rendering index: | > 90                      |
| Color consistency:     | 3 SDCM                    |