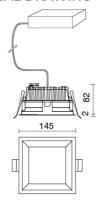

## **TECHNICAL DRAWING**

#### **FEATURES**

| Intended Use:   | Interior                                          |
|-----------------|---------------------------------------------------|
| Installation:   | Recessed Ceiling                                  |
| Recessed hole:  | ø 136x136 mm                                      |
| Fixing:         | Steel springs                                     |
| Body/Structure: | Die-cast aluminum body EN AB-47100                |
| Painting:       | Interior polyester powder coating                 |
| Finish:         | White                                             |
| Glass/Screen:   | Satin polycarbonate diffuser screen               |
| Driver:         | Remote driver for LED,<br>700mA stabilized output |
|                 |                                                   |