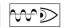

| Symmetrical diffusing 90° |
| Current:               | 700mA                     |
| Insulation class:      | 3                         |
| Weight:                | 1.6 kg                    |
| IP grade:              | 54                        |
| Glow wire:             | 650 °C                    |
| Lamp included:         | Yes                       |
| LED type:              | COB LED                   |
| Overall power:         | 27 W                      |
| Appliance flow:        | 2492 lm                   |
| Nominal duration:      | 50.000 ore L80 B10        |
| Color temperature:     | 4000 K                    |
| Color rendering index: | > 90                      |
| Color consistency:     | 3 SDCM                    |

LIGHT SOURCE: 1 x LED 24W 3570Im

















#### **NOTES**

upon request: led with 2700k color temperature.

On request: **DALI** 



## **SINDI 140**

# **KT2875-LBN**



INDOOR > RECESSED SPOT > SINDI

## **TECHNICAL DRAWING**



## PHOTOMETRIC CURVES





#### **DRIVER**



644757

dimmable driver, programmable output current



644757-DA

DRIVER DALI 32W 250÷700mA IP20



646777

DALI+PUSH DIM driver- 42W IP20- 150mA÷1050mA



## **SINDI 140**

## **KT2875-LBN**



INDOOR > RECESSED SPOT > SINDI

#### **COMPANY**

Side Spa has always been a benchmark in the manufacturing industry for its constant focus on product quality, assembly and sustainability of its items. The company is distinguished by its dedication to offering customers the highest quality products that meet needs and exceed expectations.

Side Spa pays the ut