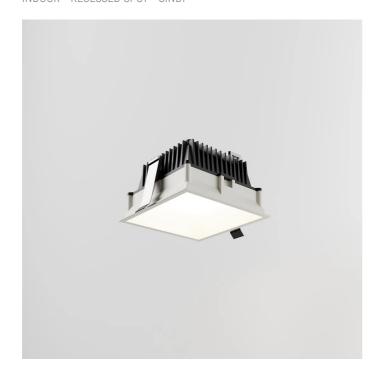

# **KT2875-LBN**

INDOOR > RECESSED SPOT > SINDI

#### **FEATURES**

| Intended Use:   | Interior                                          |
|-----------------|---------------------------------------------------|
| Installation:   | Recessed Ceiling                                  |
| Recessed hole:  | ø 136x136 mm                                      |
| Fixing:         | Steel springs                                     |
| Body/Structure: | Die-cast aluminum body EN AB-47100                |
| Painting:       | Interior polyester powder coating                 |
| Finish:         | White                                             |
| Glass/Screen:   | Satin polycarbonate diffuser screen               |
| Driver:         | Remote driver for LED,<br>700mA stabilized output |
|                 |                                                   |

#### **TECHNICAL DATA**

| Tension:               | 220-240V 50/60Hz          |
|------------------------|---------------------------|
| Beam:                  | Symmetrical diffusing 90° |
| Current:               | 700mA                     |
| Insulation class:      | 3                         |
| Weight:                | 1.6 kg                    |
| IP grade:              | 54                        |
| Glow wire:             | 650 °C                    |
| Lamp included:         | Yes                       |
| LED type:              | COB LED                   |
| Overall power:         | 27 W                      |
| Appliance flow:        | 2492 lm                   |
| Nominal duration:      | 50.000 ore L80 B10        |
| Color temperature:     | 4000 K                    |
| Color rendering index: | > 90                      |
| Color consistency:     | 3 SDCM                    |