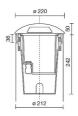

pliance flow:        | 216 lm                               |
| Nominal duration:      | 50.000 (h) L70 B50                   |
| Color temperature:     | 4000 K                               |
| Color rendering index: | >90                                  |
| Color consistency:     | 4 SDCM                               |

LIGHT SOURCE: 1 x LED 12.20W 1340lm

















#### **NOTES**

Optional: ...-TCS TORX security screws

Maximum nighttime ambiance temperature when the fitting is on not exceeding  $50^{\circ}\mathrm{C}$ Minimum nighttime ambiance temperature when the fitting is on not lower than -20°C Maximum daytime ambiance temperature when the fitting is off not exceeding  $60^{\circ}\text{C}$ 

EXTERIOR > DRIVEOVER RECESSED UPLIGHTERS > OLODUM COVER

# **TECHNICAL DRAWING**



### PHOTOMETRIC CURVES





#### **ACCESSORIES**

IP68 connector ø 7 to 12mm

NE



646308

# **COMPANY**

Side Spa has always been a benchmark in the manufacturing industry for its constant focus on product quality, assembly and sustainability of its items. The company is distinguished by its dedication to offering customers the highest quality products that meet needs and exceed expectations.

Side Spa pays the utmost attention to the quality of its products. Each stage of production undergoes rigorous quality control to ensure that only first-class items reach the market. By using high-quality materials and adopting state-of-the-art manufacturing processes, the company is able to offer products that stand the test of time and maintain their performance over the years. Quality is a top