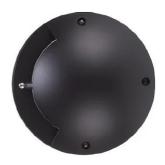

# **FEATURES**

| Intended Use:   | Exteriors                                                                                                                                                                 |
|-----------------|---------------------------------------------------------------------------------------------------------------------------------------------------------------------------|
| Installation:   | Ground Recessed                                                                                                                                                           |
| Body/Structure: | EN AB-47100 die-cast aluminum body and shell;<br>thermoplastic wall formwork                                                                                              |
| Painting:       | Polyester powder coating with special outdoor treatment (sandblasting, pickling, No. 3 washing, fluorzirconing, epoxy powder primer and polyester powder surface finish). |
| Finish:         | Black                                                                                                                                                                     |
| Glass/Screen:   | Tempered frosted glass                                                                                                                                                    |
| Driver:         | Integrated driver for LED,<br>700mA dc stabilized output                                                                                                                  |
|                 |                                                                                                                                                                           |

EXTERIOR > DRIVEOVER RECESSED UPLIGHTERS > OLODUM COVER