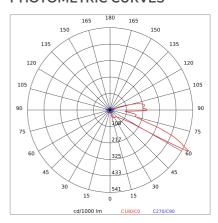

lm                               |
| Nominal duration:      | 50.000 (h) L70 B50                   |
| Color temperature:     | 4000 K                               |
| Color rendering index: | >90                                  |
| Color consistency:     | 4 SDCM                               |

LIGHT SOURCE: 1 x LED 12.20W 1340lm

















#### **NOTES**

Optional: ...-TCS TORX security screws

Maximum nighttime ambiance temperature when the fitting is on not exceeding  $50^{\circ}\mathrm{C}$ Minimum nighttime ambiance temperature when the fitting is on not lower than -20°C Maximum daytime ambiance temperature when the fitting is off not exceeding  $60^{\circ}\text{C}$ 

EXTERIOR > DRIVEOVER RECESSED UPLIGHTERS > OLODUM COVER

# **TECHNICAL DRAWING**



### PHOTOMETRIC CURVES





#### **ACCESSORIES**

IP68 connector ø 7 to 12mm

NE



646308

# **COMPANY**

Side Spa has always been a benchmark in the manufacturing industry for its constant focus on product quality, assembly and sustainability of its items. The company is distinguished by its dedication to offering customers the highest quality products that meet needs and exceed expectations.

Side Spa pays the utmost attention to the quality of its products. Each stage of production undergoes rigorous quality control to ensure that only first-class items reach the market. By using high-quality materials and adopting state-of-the-art manufacturing processes, the company is able to offer products that stand the test of time and maintain their performance over the years. Quality is a top priority for Side Spa, wh