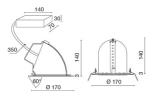

## **TECHNICAL DRAWING**

## **FEATURES**

| Intended Use:     | Interior                                                        |
|-------------------|-----------------------------------------------------------------|
| Installation:     | Recessed Ceiling                                                |
| Recessed hole:    | Recessed hole diam.156 mm. Ceiling thickness: 5-30 mm.          |
| Fixing:           | Steel wire springs                                              |
| Body/Structure:   | Die-cast aluminum body EN AB-47100                              |
| Painting:         | Interior polyester powder coating                               |
| Finish:           | White                                                           |
| Reflector/Optics: | 99.8% pure aluminum reflector - Removable and adjustable optics |
| Glass/Screen:     | Clear tempered glass                                            |
| Driver:           | Remote driver for LED,<br>stabilized output 900mA dc            |
|                   |                                                                 |