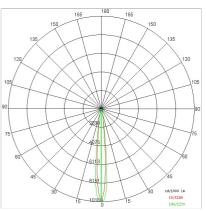

|

#### **TECHNICAL DATA**

| 220-240V 50/60Hz          |
|---------------------------|
| Symmetrical diffusing 30° |
| 900mA                     |
| 2                         |
| 1.45 kg                   |
| 20/44                     |
| 850 °C                    |
| Yes                       |
| COB LED                   |
| 34.5 W                    |
| 3644 lm                   |
| 50.000 (h) L90 B20        |
| 3000 K                    |
| >90                       |
| 3 SDCM                    |
|                           |

LIGHT SOURCE: 1 x LED 30.50W 4270lm



















#### **NOTES**

On request: led with color temperature 2700k, A On request:





INDOOR > REMOVABLE-ADJUSTABLE RECESSED > TOR ORIENTABILE

## **TECHNICAL DRAWING**



# PHOTOMETRIC CURVES





## **ACCESSORIES**



1H emergency kit

INV 1052



Emergency kit

INV 1052-3

Compensation ring



122



# TOR 15 - Adjustable

# 2929C-LBC-FL



INDOOR > REMOVABLE-ADJUSTABLE RECESSED > TOR ORIENTABILE

## **COMPANY**

Side Spa has always been a benchmark in the manufacturing industry for its constant focus on product quality, assembly and sustainability of its items. The company is distinguished by its dedication to offering customers the highest quality products that meet needs and exceed expectations.

Side Spa pays the utmost attention to the quality of its products. Each stage of production undergoes rigorous quality control to ensure that only first-class items reach the market. By using high-quality materials and adopting state-of-the-art manufacturing processes, the company