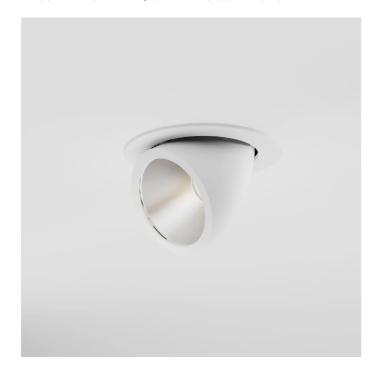

## **FEATURES**

| Intended Use:     | Interior                                                        |
|-------------------|-----------------------------------------------------------------|
| Installation:     | Recessed Ceiling                                                |
| Recessed hole:    | Recessed hole diam.156 mm. Ceiling thickness: 5-30 mm.          |
| Fixing:           | Steel wire springs                                              |
| Body/Structure:   | Die-cast aluminum body EN AB-47100                              |
| Painting:         | Interior polyester powder coating                               |
| Finish:           | White                                                           |
| Reflector/Optics: | 99.8% pure aluminum reflector - Removable and adjustable optics |
| Glass/Screen:     | Clear tempered glass                                            |
| Driver:           | Remote driver for LED,<br>stabilized output 900mA dc            |
|                   |                                                                 |

#### **TECHNICAL DATA**

| 220-240V 50/60Hz          |
|---------------------------|
| Symmetrical diffusing 30° |
| 900mA                     |
| 2                         |
| 1.45 kg                   |
| 20/44                     |
| 850 °C                    |
| Yes                       |
| COB LED                   |
| 34.5 W                    |
| 3644 lm                   |
| 50.000 (h) L90 B20        |
| 3000 K                    |
| >90                       |
| 3 SDCM                    |
|                           |

# TOR 15 - Adjustable