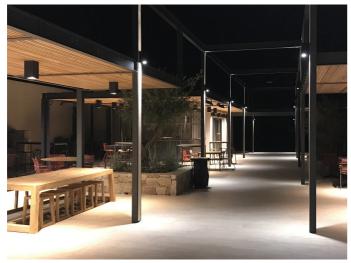

EXTERIOR > CEILING/WALL LIGHTS > MINI MONO QUADRO





# **FEATURES**

| Intended Use:     | Exteriors                                                                                                                                                                 |
|-------------------|---------------------------------------------------------------------------------------------------------------------------------------------------------------------------|
| Installation:     | Wall Mounting                                                                                                                                                             |
| Body/Structure:   | Die-cast aluminum body EN AB-47100 - Stainless steel ring.                                                                                                                |
| Pain