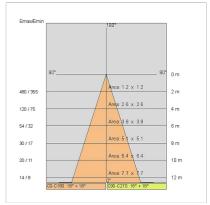

261 lm                   |
| Nominal duration:      | 50.000 (h) L80 B20        |
| Color temperature:     | 3000 K                    |
| Color rendering index: | >90                       |
| Color consistency:     | 3 SDCM                    |
| Bug Evaluation:        | B1-U0-G0                  |
| CEN flow code:         | 93-98-99-100-100          |

LIGHT SOURCE: 1 x LED 11.50W 1970Im











# NOTES

Maximum nighttime ambiance temperature when the fitting is on not exceeding  $50^{\circ}\text{C}$ Minimum nighttime ambiance temperature when the fitting is on not lower than -20  $^{\circ}\mathrm{C}$ Maximum daytime ambiance temperature when the fitting is off not exceeding 60°C

EXTERIOR > CEILING/WALL LIGHTS > MINI MONO QUADRO

# **TECHNICAL DRAWING**



### PHOTOMETRIC CURVES





### **COMPANY**

Side Spa has always been a benchmark in the manufacturing industry for its constant focus on product quality, assembly and sustainability of its items. The company is distinguished by its dedication to offering customers the highest quality products that meet needs and exceed expectations.

Side Spa pays the utmost attention to the quality of its products. Each stage of production undergoes rigorous quality control to ensure that only first-class items reach the market. By using high-quality materials and adopting state-of-the-art manufacturing processes, the company is able to offer products that stand the test of time and maintain their performance over the years. Quality is a top priority for Side Spa, which strives to meet the highest standards of excellence.