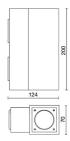

| Appliance flow:        | 1261 lm                   |
| Nominal duration:      | 50.000 (h) L80 B20        |
| Color temperature:     | 3000 K                    |
| Color rendering index: | >90                       |
| Color consistency:     | 3 SDCM                    |
| Bug Evaluation:        | B1-U0-G0                  |
| CEN flow code:         | 93-98-99-100-100          |

LIGHT SOURCE: 1 x LED 11.50W 1970Im











# NOTES

Maximum nighttime ambiance temperature when the fitting is on not exceeding  $50^{\circ}\text{C}$ Minimum nighttime ambiance temperature when the fitting is on not lower than -20  $^{\circ}\mathrm{C}$ Maximum daytime ambiance temperature when the fitting is off not exceeding 60°C

EXTERIOR > CEILING/WALL LIGHTS > MINI MONO QUADRO

# **TECHNICAL DRAWING**



### PHOTOMETRIC CURVES





### **COMPANY**

Side Spa has always been a benchmark in the manufacturing industry for its constant focus on product quality, assembly and sustainability of its items. The company is distinguished by its dedication to offering customers the highest quality products that meet needs and exceed expectations.

Side Spa pays the utmost attention to the quality of its products. Each stage of production undergoes rigorous quality control to ensure that only first-class items reach the market. By using high-quality materials and adopting state-of-the-art manufacturing processes, the company is able to offer products that stand the test of time and maintain their performance over the years. Quality is a top priority for Side Spa, which strives to meet the highest stan