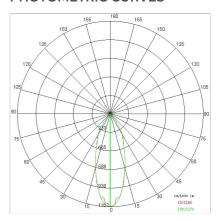

1261 lm                   |
| Nominal duration:      | 50.000 (h) L80 B20        |
| Color temperature:     | 3000 K                    |
| Color rendering index: | >90                       |
| Color consistency:     | 3 SDCM                    |
| Bug Evaluation:        | B1-U0-G0                  |
| CEN flow code:         | 93-98-99-100-100          |

LIGHT SOURCE: 1 x LED 11.50W 1970Im











# NOTES

Maximum nighttime ambiance temperature when the fitting is on not exceeding  $50^{\circ}\text{C}$ Minimum nighttime ambiance temperature when the fitting is on not lower than -20  $^{\circ}\mathrm{C}$ Maximum daytime ambiance temperature when the fitting is off not exceeding 60°C

EXTERIOR > CEILING/WALL LIGHTS > MINI MONO QUADRO

# **TECHNICAL DRAWING**



### PHOTOMETRIC CURVES





### **COMPANY**

Side Spa has always been a benchmark in the manufacturing industry for its constant focus on product quality, assembly and sustainability of its items. The company is distinguished by its dedication to offering customers the highest quality products that meet needs and exceed expectations.

Side Spa pays the utmost attention to the quality of its products. Each stage of production undergoes rigorous quality control to ensure that only first-class items reach the market. By using high-quality materials and adopting state-of-the-art manufacturing processes, the company is able to offer products that stand the test of time and maintain their performance over the years. Quality is a top priority for Side Spa, which strives to meet the highest standards of excellence.