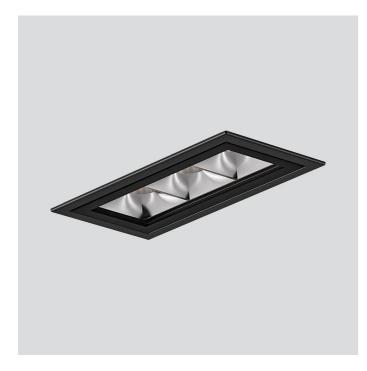

### FEATURES

| Intended Use:     | Interior                                                 |
|-------------------|----------------------------------------------------------|
| Installation:     | Recessed                                                 |
| Recessed hole:    | ø 60x135 mm                                              |
| Body/Structure:   | Made of extruded aluminum and technopolymer headers      |
| Painting:         | Polyester powders                                        |
| Finish:           | Black                                                    |
| Reflector/Optics: | Optics with mirrored metallized polycarbonate reflectors |
| Glass/Screen:     | Transparent extra clear screen printed                   |

#### TECHNICAL DATA

| Beam:                  | Fixed 75°          |
|------------------------|--------------------|
| Current:               | 500mA              |
| Insulation class:      | 3                  |
| Weight:                | 0.35 kg            |
| IP grade:              | 65                 |
| Lamp included:         | Yes                |
| LED type:              | POWER LED          |
| Overall power:         | 12 W               |
| Appliance flow:        | 1503 lm            |
| Nominal duration:      | 50.000 (h) L80 B20 |
| Color temperature:     | 4000 K             |
| Color rendering index: | >80                |
| Color consistency:     | 3 SDCM             |