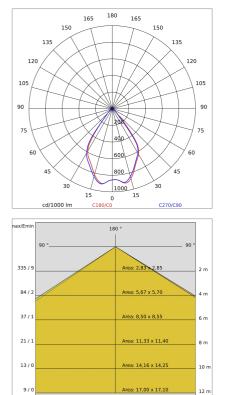

|
| Appliance flow:        | 1503 lm            |
| Nominal duration:      | 50.000 (h) L80 B20 |
| Color temperature:     | 4000 K             |
| Color rendering index: | >80                |
| Color consistency:     | 3 SDCM             |

#### LIGHT SOURCE: 1 x 12W 1678Im



#### NOTES

On request: 12°- AS- AE beams On request: 12 LEDs and multiples of 3 Dimensions: 57x110x133mm 12 LEDs and multiples of 3. Optical compartment side IP54 On request:

Maximum nighttime ambiance temperature when the fitting is on not exceeding 50°C Minimum nighttime ambiance temperature when the fitting is on not lower than -20°C Maximum daytime ambiance temperature when the fitting is off not exceeding 60°C



EXTERIOR > CEILING RECESSED > RULED LINEAR IP65

# TECHNICAL DRAWING



## PHOTOMETRIC CURVES



0

C90-C270: 35,81°+35,12

-C180: 36.57°+34.00°

# DRIVER



645732

6W to 42W 150/1050mA IP20 ON-OFF Driver



646166

Driver ON-OFF

646777



DALI+PUSH DIM driver- 42W IP20- 150mA÷1050mA





EXTERIOR > CEILING RECESSED > RULED LINEAR IP65

# COMPANY

Side Spa has always been a benchmark in the manufacturing industry for its constant focus on product quality, assembly and sustainability of its items. The company is distinguished by its dedication to offering customers the highest quality products that meet needs and exceed expectations.

Side Spa pays the utmost attention to the quality of its products. Each stage of production undergoes rigorous quality control to ensure that only first-class items reach the market. By using highquality materials and adopting state-of-the-art manufac