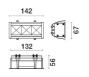

# TECHNICAL DRAWING

#### NOTES

On request: 12°- AS- AE beams On request: 12 LEDs and multiples of 3 Dimensions: 57x110x133mm 12 LEDs and multiples of 3. Optical compartment side IP54 On request:

Maximum nighttime ambiance temperature when the fitting is on not exceeding 50°C Minimum nighttime ambiance temperature when the fitting is on not lower than -20°C Maximum daytime ambiance temperature when the fitting is off not exceeding 60°C