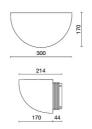

diffusing |
| 700mA                 |
| 1                     |
| 4.5 kg                |
| 65                    |
| 6                     |
| 850 °C                |
| Yes                   |
| SMD LED               |
| 39 W                  |
| 1421 lm               |
| 50.000 (h) L80 B50    |
| 6000 K                |
| >80                   |
| 4 SDCM                |
|                       |

### LIGHT SOURCE: 1 x LED 35.00W 3500Im



Maximum nighttime ambiance temperature when the fitting is on not exceeding 50°C Minimum nighttime ambiance temperature when the fitting is on not lower than -20°C Maximum daytime ambiance temperature when the fitting is off not exceeding 60°C



# QUARTO DI SFERA E8542-LBI



EXTERIOR > RESIDENTIAL WALL-LIGHTS > QUARTO DI SFERA

# TECHNICAL DRAWING



## PHOTOMETRIC CURVES



### COMPANY

Side Spa has always been a benchmark in the manufacturing industry for its constant focus on product quality, assembly and sustainability of its items. The company is distinguished by its dedication to offering customers the highest quality products that meet needs and exceed expectations.

Side Spa pays the utmost attention to the quality of its products. Each stage of production undergoes rigorous quality control to ensure that only first-class items reach the market. By using highquality materials and adopting state-of-the-art manufacturing processes, the company is able to offer products that stand the test of time and maintain their performance over the years. Quality is a top priority for Side Spa, which strives to meet the highest standards of