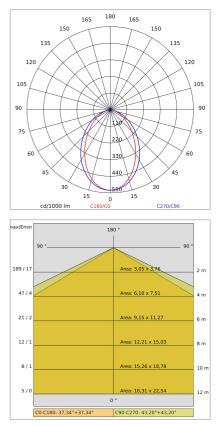

|
| 1                     |
| 4.5 kg                |
| 65                    |
| 6                     |
| 850 °C                |
| Yes                   |
| SMD LED               |
| 39 W                  |
| 1421 lm               |
| 50.000 (h) L80 B50    |
| 6000 K                |
| >80                   |
| 4 SDCM                |
|                       |

### LIGHT SOURCE: 1 x LED 35.00W 3500Im



Maximum nighttime ambiance temperature when the fitting is on not exceeding 50°C Minimum nighttime ambiance temperature when the fitting is on not lower than -20°C Maximum daytime ambiance temperature when the fitting is off not exceeding 60°C



# QUARTO DI SFERA E8542-LBI



EXTERIOR > RESIDENTIAL WALL-LIGHTS > QUARTO DI SFERA

# TECHNICAL DRAWING



## PHOTOMETRIC CURVES



### COMPANY

Side Spa has always been a benchmark in the manufacturing industry for its constant focus on product quality, assembly and sustainability of its items. The company is distinguished by its dedication to offering customers the highest quality products that meet needs and exceed expectations.

Side Spa pays the utmost attention to the quality of its products. Each stage of production undergoes rigorous quality control to ensure that only first-class items reach the market. By using highquality materials and adopting state-of-the-art manufacturing processes, the company is able to offer products that stand the test of time and maintain their performance over the years. Quality is a top priority for Side Spa, which strives to meet the highest standards of excellence.