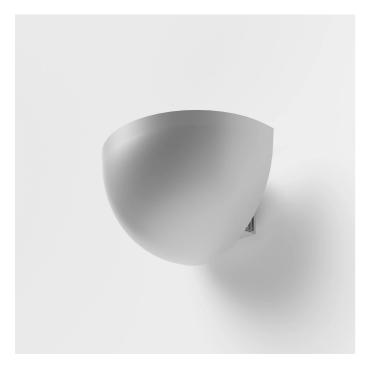

# QUARTO DI SFERA E8542-LBI

EXTERIOR > RESIDENTIAL WALL-LIGHTS > QUARTO DI SFERA

## FEATURES

| Intended Use:     | Exteriors                                                                                                                                                                       |
|-------------------|---------------------------------------------------------------------------------------------------------------------------------------------------------------------------------|
| Installation:     | Wall Mounting                                                                                                                                                                   |
| Body/Structure:   | Die-cast aluminum body EN AB-47100                                                                                                                                              |
| Painting:         | Polyester powder coating with special outdoor treatment<br>(sandblasting, pickling, No. 3 washing, fluorzirconing, epoxy<br>powder primer and polyester powder surface finish). |
| Finish:           | Grey                                                                                                                                                                            |
| Reflector/Optics: | 99.8% pure aluminum reflector                                                                                                                                                   |
| Glass/Screen:     | Tempered frosted glass                                                                                                                                                          |
| Driver:           | Integrated driver for LED,<br>700mA dc stabilized output                                                                                                                        |