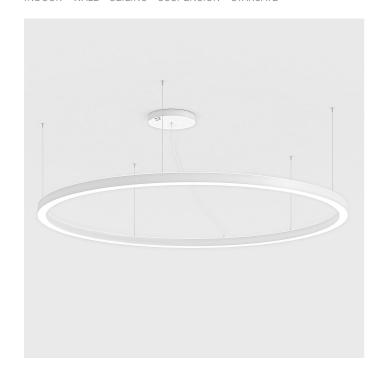

## **TECHNICAL DRAWING**

### **FEATURES**

| Intended Use:   | Interior                                                                  |
|-----------------|---------------------------------------------------------------------------|
| Installation:   | Suspension                                                                |
| Fixing:         | Suspension system with steel rope(s) L=3100 mm and micrometric adjustment |
| Body/Structure: | Sheet steel body                                                          |
| Painting:       | Interior polyester powder coating                                         |
| Finish:         | White                                                                     |
| Glass/Screen:   | Bi-satin polycarbonate diffuser screen                                    |
| Driver:         | Integrated driver for LED, 24Vdc output                                   |
|                 |                                                                           |

# NOTES

suspension of the light fixture by means of 10 steel ropes.

Optional: Fabric power cord in two different colors:

cod.643000 (WHITE)

cod.613750 (BLACK)

INDOOR > WALL - CEILING - SUSPENSION > STARGATE