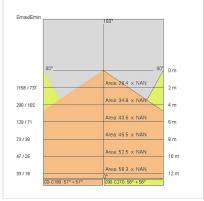

e:              | Power LED                  |
| Overall power:         | 282 W                      |
| Appliance flow:        | 21026 lm                   |
| Nominal duration:      | 50.000 ore L80 B10         |
| Color temperature:     | 4000 K                     |
| Color rendering index: | > 80                       |
| Color consistency:     | 3 SDCM                     |
|                        | ·                          |

LIGHT SOURCE: 5 x LED 35.20W 4200lm LIGHT SOURCE: 5 x LED 18.00W 2100lm



















# NOTES

suspension of the light fixture by means of 10 steel ropes.

Optional: Fabric power cord in two different colors:

cod.643000 (WHITE)

cod.613750 (BLACK)



INDOOR > WALL - CEILING - SUSPENSION > STARGATE

## **TECHNICAL DRAWING**



### PHOTOMETRIC CURVES





# **COMPANY**

Side Spa has always been a benchmark in the manufacturing industry for its constant focus on product quality, assembly and sustainability of its items. The company is distinguished by its dedication to offering customers the highest quality products that meet needs and exceed expectations.

Side Spa pays the utmost attention to the quality of its products. Each stage of production undergoes rigorous quality control to ensure that only first-class items reach the market. By using high-quality materials and adopting state-of-the-art manufacturing processes, the company is able to offer products that stand the test of time and maintain their performance over the years. Quality is a top priority for Side Spa, which strives to meet the highest standards of excellence.