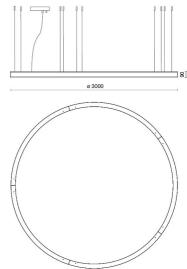

|
| LED type:              | Power LED                  |
| Overall power:         | 282 W                      |
| Appliance flow:        | 21026 lm                   |
| Nominal duration:      | 50.000 ore L80 B10         |
| Color temperature:     | 4000 K                     |
| Color rendering index: | > 80                       |
| Color consistency:     | 3 SDCM                     |
|                        | ·                          |

LIGHT SOURCE: 5 x LED 35.20W 4200lm LIGHT SOURCE: 5 x LED 18.00W 2100lm



















# NOTES

suspension of the light fixture by means of 10 steel ropes.

Optional: Fabric power cord in two different colors:

cod.643000 (WHITE)

cod.613750 (BLACK)



INDOOR > WALL - CEILING - SUSPENSION > STARGATE

## **TECHNICAL DRAWING**



### PHOTOMETRIC CURVES





# **COMPANY**

Side Spa has always been a benchmark in the manufacturing industry for its constant focus on product quality, assembly and sustainability of its items. The company is distinguished by its dedication to offering customers the highest quality products that meet needs and exceed expectations.

Side Spa pays the utmost attention to the quality of its products. Each stage of production undergoes rigorous quality control to ensure that only first-class items reach the market. By using high-quality materials and adopting state-of-the-art manufacturing processes, the company is able to offer products that stand the test of time and maintain their performance over the years. Quality is a top priority for Side Spa, which strives to meet the highest standa