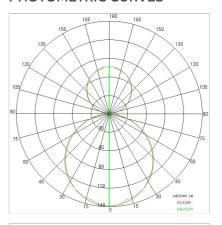

ype:              | Power LED                  |
| Overall power:         | 282 W                      |
| Appliance flow:        | 21026 lm                   |
| Nominal duration:      | 50.000 ore L80 B10         |
| Color temperature:     | 4000 K                     |
| Color rendering index: | > 80                       |
| Color consistency:     | 3 SDCM                     |
|                        | ·                          |

LIGHT SOURCE: 5 x LED 35.20W 4200lm LIGHT SOURCE: 5 x LED 18.00W 2100lm



















# NOTES

suspension of the light fixture by means of 10 steel ropes.

Optional: Fabric power cord in two different colors:

cod.643000 (WHITE)

cod.613750 (BLACK)



INDOOR > WALL - CEILING - SUSPENSION > STARGATE

## **TECHNICAL DRAWING**



### PHOTOMETRIC CURVES





# **COMPANY**

Side Spa has always been a benchmark in the manufacturing industry for its constant focus on product quality, assembly and sustainability of its items. The company is distinguished by its dedication to offering customers the highest quality products that meet needs and exceed expectations.

Side Spa pays the utmost attention to the quality of its products. Each stage of production undergoes rigorous quality control to ensure that only first-class items reach the market. By using high-quality materials and adopting state-of-the-art manufacturing processes, the company is able to offer products that stand the test of time and maintain their performance over the years. Quality is a top priority for Side Spa, which strives to meet the highest standards of excellence.