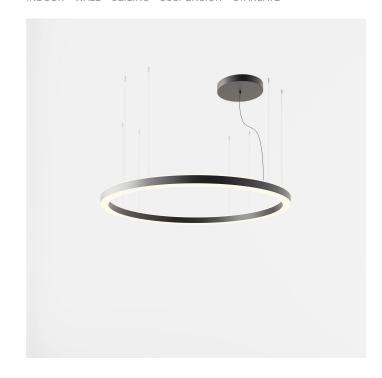

INDOOR > WALL - CEILING - SUSPENSION > STARGATE

## **FEATURES**

| Intended Use:   | Interior                                                                  |
|-----------------|---------------------------------------------------------------------------|
| Installation:   | Suspension                                                                |
| Fixing:         | Suspension system with steel rope(s) L=3100 mm and micrometric adjustment |
| Body/Structure: | Sheet steel body                                                          |
| Painting:       | Interior polyester powder coating                                         |
| Finish:         | Black                                                                     |
| Glass/Screen:   | Bi-satin polycarbonate diffuser screen                                    |
| Driver:         | Integrated DALI dimmable driver for LED, 24Vdc output                     |

## **NOTES**

Suspension of the light fixture by 8 steel ropes. Optional: Fabric power cord in two different colors: cod.643000 (WHITE) cod.613750 (BLACK)

INDOOR > WALL - CEILING - SUSPENSION > STARGATE