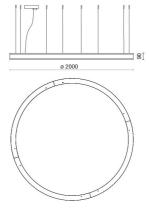

ire:             | 850 °C                       |
| Lamp included:         | Yes                          |
| LED type:              | Power LED                    |
| Overall power:         | 126 W                        |
| Appliance flow:        | 9482 lm                      |
| Nominal duration:      | 50.000 ore L80 B10           |
| Color temperature:     | 3000 K                       |
| Color rendering index: | > 80                         |
| Color consistency:     | 3 SDCM                       |

LIGHT SOURCE: 4 x LED 29.00W 3540Im

















## **NOTES**

Suspension of the light fixture by 8 steel ropes. Optional: Fabric power cord in two different colors: cod.643000 (WHITE) cod.613750 (BLACK)



INDOOR > WALL - CEILING - SUSPENSION > STARGATE

# **TECHNICAL DRAWING**



### PHOTOMETRIC CURVES





### **COMPANY**

Side Spa has always been a benchmark in the manufacturing industry for its constant focus on product quality, assembly and sustainability of its items. The company is distinguished by its dedication to offering customers the highest quality products that meet needs and exceed expectations.

Side Spa pays the utmost attention to the quality of its products. Each stage of production undergoes rigorous quality control to ensure that only first-class items reach the market. By using high-quality materials and adopting state-of-the-art manufacturing processes, the company is able to offer products that stand the test of time and maintain their performance over the years. Quality is a top priority for Side Spa, which strives to meet the highest stan