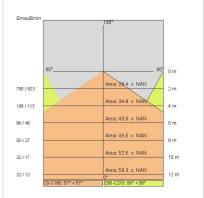

|
| Lamp included:         | Yes                          |
| LED type:              | Power LED                    |
| Overall power:         | 126 W                        |
| Appliance flow:        | 9482 lm                      |
| Nominal duration:      | 50.000 ore L80 B10           |
| Color temperature:     | 3000 K                       |
| Color rendering index: | > 80                         |
| Color consistency:     | 3 SDCM                       |

LIGHT SOURCE: 4 x LED 29.00W 3540Im

















## **NOTES**

Suspension of the light fixture by 8 steel ropes. Optional: Fabric power cord in two different colors: cod.643000 (WHITE) cod.613750 (BLACK)



INDOOR > WALL - CEILING - SUSPENSION > STARGATE

# **TECHNICAL DRAWING**



### PHOTOMETRIC CURVES





### **COMPANY**

Side Spa has always been a benchmark in the manufacturing industry for its constant focus on product quality, assembly and sustainability of its items. The company is distinguished by its dedication to offering customers the highest quality products that meet needs and exceed expectations.

Side Spa pays the utmost attention to the quality of its products. Each stage of production undergoes rigorous quality control to ensure that only first-class items reach the market. By using high-quality materials and adopting state-of-the-art manufacturing processes, the company is able to offer products that stand the test of time and maintain their performance over the years. Quality is a top priority for Side Spa, which strives to meet the highest standards of excellence.