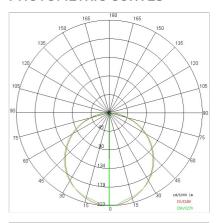

|
| Lamp included:         | Yes                          |
| LED type:              | Power LED                    |
| Overall power:         | 126 W                        |
| Appliance flow:        | 9482 lm                      |
| Nominal duration:      | 50.000 ore L80 B10           |
| Color temperature:     | 3000 K                       |
| Color rendering index: | > 80                         |
| Color consistency:     | 3 SDCM                       |

LIGHT SOURCE: 4 x LED 29.00W 3540Im

















## **NOTES**

Suspension of the light fixture by 8 steel ropes. Optional: Fabric power cord in two different colors: cod.643000 (WHITE) cod.613750 (BLACK)



INDOOR > WALL - CEILING - SUSPENSION > STARGATE

# **TECHNICAL DRAWING**



### PHOTOMETRIC CURVES





### **COMPANY**

Side Spa has always been a benchmark in the manufacturing industry for its constant focus on product quality, assembly and sustainability of its items. The company is distinguished by its dedication to offering customers the highest quality products that meet needs and exceed expectations.

Side Spa pays the utmost attention to the quality of its products. Each stage of production undergoes rigorous quality control to ensure that only first-class items reach the market. By using high-quality materials and adopting state-of-the-art manufacturing processes, the company is able to offer products that stand the test of time and maintain their performance over the years. Quality is a top priority for Side Spa, which strives to meet the highest standards of excellence.