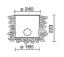

B50               |
| Color temperature:     | 3000 K                           |
| Color rendering index: | >90                              |
| Color consistency:     | 3 SDCM                           |

LIGHT SOURCE: 1 x 20W 2523.68Im



NOTES

Maximum nighttime ambiance temperature when the fitting is on not exceeding 50°C Minimum nighttime ambiance temperature when the fitting is on not lower than -20°C Maximum daytime ambiance temperature when the fitting is off not exceeding 60°C





# VERSO 175 KONIC EVO - H.700mm - Omnidirectional E6030-LBC-N



EXTERIOR > URBAN RESIDENTIAL BOLLARD > VERSO 175 KONIC EVO

## TECHNICAL DRAWING



#### PHOTOMETRIC CURVES



Area: 19,16 x 26,54

a: 23,00 x 31,85

C90-C270: 52,73°+53,27

0

10 n

12 m

1/0

1/

-C180: 18,67°+17,20°

### ACCESSORIES



899-N

Formwork for ground fixing

IP68 connector ø 7 to 12mm



646308 NE

92 52

646636 NE

IP68 "T" connector ø7 to 10mm for continuous rows





# VERSO 175 KONIC EVO - H.700mm - Omnidirectional E6030-LBC-N

EXTERIOR > URBAN RESIDENTIAL BOLLARD > VERSO 175 KONIC EVO





Galvanized steel fixing plate with anchor belts

4074-N

### COMPANY

Side Spa has always been a benchmark in the manufacturing industry for its constant focus on product quality, assembly and sustainability of its items. The company is distinguished by its dedication to offering customers the highest quality products that meet needs and exceed expectations.

Side Spa pays the utmost attention to the quality of its products. Each stage of production undergoes rigorous quality control to ensure that only first-class i