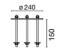

temperature when the fitting is on not exceeding 50°C Minimum nighttime ambiance temperature when the fitting is on not lower than -20°C Maximum daytime ambiance temperature when the fitting is off not exceeding 60°C





# VERSO 175 KONIC EVO - H.700mm - Omnidirectional E6030-LBC-N



EXTERIOR > URBAN RESIDENTIAL BOLLARD > VERSO 175 KONIC EVO

## TECHNICAL DRAWING



#### PHOTOMETRIC CURVES



Area: 19,16 x 26,54

a: 23,00 x 31,85

C90-C270: 52,73°+53,27

0

10 n

12 m

1/0

1/

-C180: 18,67°+17,20°

### ACCESSORIES



899-N

Formwork for ground fixing

IP68 connector ø 7 to 12mm



646308 NE

92 52

646636 NE

IP68 "T" connector ø7 to 10mm for continuous rows





# VERSO 175 KONIC EVO - H.700mm - Omnidirectional E6030-LBC-N

EXTERIOR > URBAN RESIDENTIAL BOLLARD > VERSO 175 KONIC EVO





Galvanized steel fixing plate with anchor belts

4074-N

### COMPANY

Side Spa has always been a benchmark in the manufacturing industry for its constant focus on product quality, assembly and sustainability of its items. The company is distinguished by its dedication to offering customers the highest quality products that meet needs and exceed expectations.

Side Spa pays the utmost attention to the quality of its products. Each stage of production undergoes rigorous quality control to ensure that only first-class items reach the market. By using highquality materials and adopting state-of-the-art manufacturing processes, the company is able to offer products that stand the test of time and maintain their performance over the years. Quality is a top priority for Side Spa, which strives