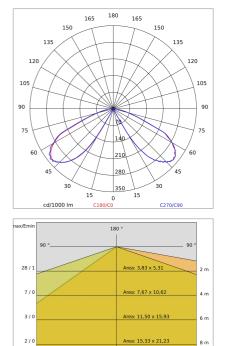

#### PHOTOMETRIC CURVES

Area: 19,16 x 26,54

a: 23,00 x 31,85

C90-C270: 52,73°+53,27

0

10 n

12 m

1/0

1/

-C180: 18,67°+17,20°