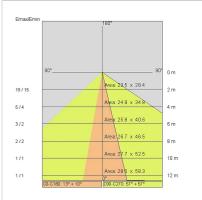

|
| LED type:              | Power LED          |
| Overall power:         | 8.2 W              |
| Appliance flow:        | 208 lm             |
| Nominal duration:      | 50.000 (h) L80 B20 |
| Color temperature:     | 3000 K             |
| Color rendering index: | >80                |
| Color consistency:     | 5 SDCM             |

LIGHT SOURCE: 1 x LED 7.20W 600lm

















## NOTES

On request: sandblasted glass
On request:

Maximum nighttime ambiance temperature when the fitting is on not exceeding 50°C Minimum nighttime ambiance temperature when the fitting is on not lower than -20°C Maximum daytime ambiance temperature when the fitting is off not exceeding 60°C

# E5347-LBC



EXTERIOR > WALL STEP LIGHTING > RIQUADRO

## **TECHNICAL DRAWING**



### PHOTOMETRIC CURVES





### **ACCESSORIES**

Box for wall mounting



884-BR

884-NE

884-GR

## **COMPANY**

Side Spa has always been a benchmark in the manufacturing industry for its constant focus on product quality, assembly and sustainability of its items. The company is distinguished by its dedication to offering customers the highest quality products that meet needs and exceed expectations.

Side Spa pays the utmost attention to the quality of its products. Each stage of production undergoes rigorous quality control to ensure that only first-class items reach the market. By using highquality materials and adopting state-of-the-art manufacturing processes, the company is able to offer products that stand the test of time and maintain their performance over the years. Quality is a top priority for Side Spa