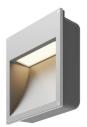

## EXTERIOR > WALL STEP LIGHTING > RIQUADRO

## **FEATURES**

| Intended Use:     | Exteriors                                                                                                                                                                 |
|-------------------|---------------------------------------------------------------------------------------------------------------------------------------------------------------------------|
| Installation:     | Wall Recessed                                                                                                                                                             |
| Body/Structure:   | Die-cast aluminum body EN AB-47100 - Wall formwork made of thermoplastic material.                                                                                        |
| Painting:         | Polyester powder coating with special outdoor treatment (sandblasting, pickling, No. 3 washing, fluorzirconing, epoxy powder primer and polyester powder surface finish). |
| Finish:           | Grey                                                                                                                                                                      |
| Reflector/Optics: | 99.8% pure aluminum reflector                                                                                                                                             |
| Glass/Screen:     | Clear tempered glass                                                                                                                                                      |
| Driver:           | Remote driver for LED,<br>350mA dc stabilized output                                                                                                                      |

### **TECHNICAL DATA**

| Tension:               | 220-240V 50/60Hz   |
|------------------------|--------------------|
| Beam:                  | Asymmetrical AS°   |
| Current:               | 350mA              |
| Insulation class:      | 1                  |
| Weight:                | 3.5 kg             |
| IP grade:              | 65                 |
| Grade IK:              | 6                  |
| Glow wire:             | 850 °C             |
| Lamp included:         | Yes                |
| LED type:              | Power LED          |
| Overall power:         | 8.2 W              |
| Appliance flow:        | 208 lm             |
| Nominal duration:      | 50.000 (h) L80 B20 |
| Color temperature:     | 3000 K             |
| Color rendering index: | >80                |
| Color consistency:     | 5 SDCM             |