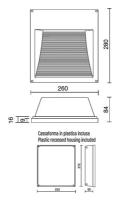

| Yes                |
| LED type:              | Power LED          |
| Overall power:         | 8.2 W              |
| Appliance flow:        | 208 lm             |
| Nominal duration:      | 50.000 (h) L80 B20 |
| Color temperature:     | 3000 K             |
| Color rendering index: | >80                |
| Color consistency:     | 5 SDCM             |

LIGHT SOURCE: 1 x LED 7.20W 600lm

















## NOTES

On request: sandblasted glass
On request:

Maximum nighttime ambiance temperature when the fitting is on not exceeding 50°C Minimum nighttime ambiance temperature when the fitting is on not lower than -20°C Maximum daytime ambiance temperature when the fitting is off not exceeding 60°C

# E5347-LBC



EXTERIOR > WALL STEP LIGHTING > RIQUADRO

## **TECHNICAL DRAWING**



### PHOTOMETRIC CURVES





### **ACCESSORIES**

Box for wall mounting



884-BR

884-NE

884-GR

## **COMPANY**

Side Spa has always been a benchmark in the manufacturing industry for its constant focus on product quality, assembly and sustainability of its items. The company is distinguished by its dedication to offering customers the highest quality products that meet needs and exceed expectations.

Side Spa pays the utmost attention to the quality of its products. Each stage of production undergoes rigorous quality control to ensure that only first-class items reach the market. By using highquality materials and adopting state-of-the-art manufacturing processes, the company is able to offer products that stand the test of time and maintain their performance over the years. Quality is