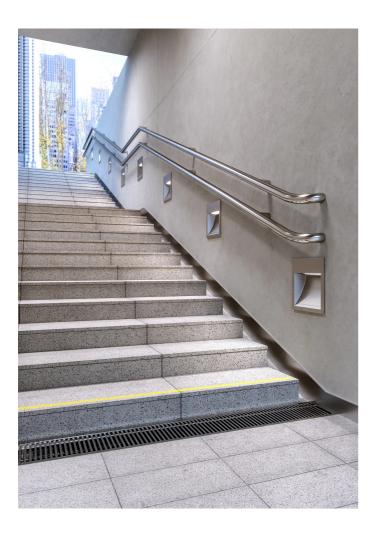

## EXTERIOR > WALL STEP LIGHTING > RIQUADRO

# E5347-LBC

EXTERIOR > WALL STEP LIGHTING > RIQUADRO