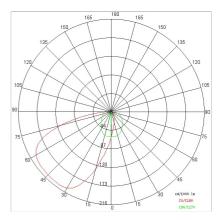

|
| LED type:              | Power LED          |
| Overall power:         | 8.2 W              |
| Appliance flow:        | 208 lm             |
| Nominal duration:      | 50.000 (h) L80 B20 |
| Color temperature:     | 3000 K             |
| Color rendering index: | >80                |
| Color consistency:     | 5 SDCM             |

LIGHT SOURCE: 1 x LED 7.20W 600lm

















## NOTES

On request: sandblasted glass
On request:

Maximum nighttime ambiance temperature when the fitting is on not exceeding 50°C Minimum nighttime ambiance temperature when the fitting is on not lower than -20°C Maximum daytime ambiance temperature when the fitting is off not exceeding 60°C

# E5347-LBC



EXTERIOR > WALL STEP LIGHTING > RIQUADRO

## **TECHNICAL DRAWING**



### PHOTOMETRIC CURVES





### **ACCESSORIES**

Box for wall mounting



884-BR

884-NE

884-GR

## **COMPANY**

Side Spa has always been a benchmark in the manufacturing industry for its constant focus on product quality, assembly and sustainability of its items. The company is distinguished by its dedication to offering customers the highest quality products that meet needs and exceed expectations.

Side Spa pays the utmost attention to the quality of its products. Each stage of production undergoes rigorous quality control to ensure that only first-class items reach the market. By using highquality materials and adopting state-of-the-art manufacturing processes, the company is able to offer products that stand the test of time and maintain their performance over the years. Quality is a top priority for Side S