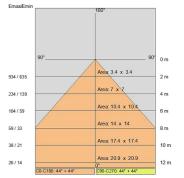

| 2.06 kg                   |
| IP grade:              | 40                        |
| Glow wire:             | 850 ℃                     |
| Lamp included:         | Yes                       |
| LED type:              | SMD LED                   |
| Overall power:         | 47.5 W                    |
| Appliance flow:        | 6898 lm                   |
| Nominal duration:      | 50.000 (h)L80 B20         |
| Color temperature:     | 3000 K                    |
| Color rendering index: | >90                       |
| Color consistency:     | 3 SDCM                    |
|                        |                           |

LIGHT SOURCE: 3 x LED 14.50W 2340Im





# ROSS INCASSO



INDOOR > RECESSED SPOT > ROSS INCASSO

# **TECHNICAL DRAWING**



## PHOTOMETRIC CURVES





### COMPANY

Side Spa has always been a benchmark in the manufacturing industry for its constant focus on product quality, assembly and sustainability of its items. The company is distinguished by its dedication to offering customers the highest quality products that meet needs and exceed expectations.

Side Spa pays the utmost attention to the quality of its products. Each stage of production undergoes rigorous quality control to ensure that only first-class items reach the market. By using highquality materials and adopting state-of-the-art manufacturing processes, the company is able to offer products that stand the test of time and maintain their performance over the years. Quality is a top priority for Side Spa, which strives to meet the highest standards of excellence.