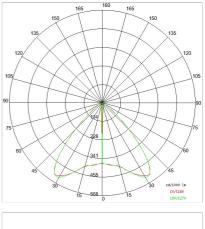

| 2.06 kg                   |
| IP grade:              | 40                        |
| Glow wire:             | 850 ℃                     |
| Lamp included:         | Yes                       |
| LED type:              | SMD LED                   |
| Overall power:         | 47.5 W                    |
| Appliance flow:        | 6898 lm                   |
| Nominal duration:      | 50.000 (h)L80 B20         |
| Color temperature:     | 3000 K                    |
| Color rendering index: | >90                       |
| Color consistency:     | 3 SDCM                    |
|                        |                           |

LIGHT SOURCE: 3 x LED 14.50W 2340Im





# ROSS INCASSO



INDOOR > RECESSED SPOT > ROSS INCASSO

# **TECHNICAL DRAWING**



## PHOTOMETRIC CURVES





### COMPANY

Side Spa has always been a benchmark in the manufacturing industry for its constant focus on product quality, assembly and sustainability of its items. The company is distinguished by its dedication to offering customers the highest quality products that meet needs and exceed expectations.

Side Spa pays the utmost attention to the quality of its products. Each stage of production undergoes rigorous quality control to ensure that only first-class items reach the market. By using highquality materials and adopting state-of-the-art manufacturing processes, the company is able to offer products that stand the test of time and maintain their performance over the years. Quality is a top priority for Side Spa, which strives to meet the highest standards of excellence.