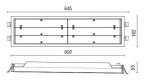

## FEATURES

| Intended Use:     | Interior                                              |
|-------------------|-------------------------------------------------------|
| Installation:     | Recessed Ceiling                                      |
| Recessed hole:    | ø 596x140 mm                                          |
| Fixing:           | Steel springs                                         |
| Body/Structure:   | Thermoplastic material body                           |
| Finish:           | Black                                                 |
| Reflector/Optics: | PMMA LED Lens                                         |
| Driver:           | Integrated driver for LED,<br>500mA stabilized output |

# **TECHNICAL DRAWING**