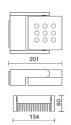

|
| Driver:           | Integrated driver for LED,<br>500mA dc stabilized output                               |

#### TECHNICAL DATA

| 220-240V 50/60Hz          |
|---------------------------|
| Symmetrical diffusing 30° |
| 500mA                     |
| 1                         |
| 1.7 kg                    |
| 40                        |
| 850 °C                    |
| Yes                       |
| Power LED                 |
| 16.4 W                    |
| 1280 lm                   |
| 50000 L80 B50             |
| 4000 K                    |
| >90                       |
| 3 SDCM                    |
|                           |

LIGHT SOURCE: 1 x LED 14.40W 1280Im





# VEGA XS - Wall 67784-LBN



INDOOR > WALL - CEILING - SUSPENSION > VEGA

## TECHNICAL DRAWING



### PHOTOMETRIC CURVES





### COMPANY

Side Spa has always been a benchmark in the manufacturing industry for its constant focus on product quality, assembly and sustainability of its items. The company is distinguished by its dedication to offering customers the highest quality products that meet needs and exceed expectations.

Side Spa pays the utmost attention to the quality of its products. Each stage of production undergoes rigorous quality control to ensure that only first-class items reach the market. By using highquality materials and adopting state-of-the-art manufacturing processes, the company is able to offer products that stand the test of time and maintain their performance over the years. Quality is a top priority for Side Spa, which strives to meet the highest standards