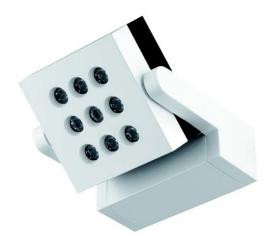

# VEGA XS - Wall 67784-LBN

INDOOR > WALL - CEILING - SUSPENSION > VEGA

### FEATURES

| Intended Use:     | Interior                                                                               |
|-------------------|----------------------------------------------------------------------------------------|
| Installation:     | Ceiling/wall Mounting                                                                  |
| Body/Structure:   | Extruded aluminum component compartment body and die-cast aluminum optical compartment |
| Painting:         | Interior polyester powder coating                                                      |
| Finish:           | Black                                                                                  |
| Reflector/Optics: | LED lens made of methacrylate - Adjustable optics                                      |
| Driver:           | Integrated driver for LED,<br>500mA dc stabilized output                               |