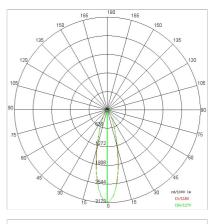

:           | Integrated driver for LED,<br>500mA dc stabilized output                               |

#### TECHNICAL DATA

| 220-240V 50/60Hz          |
|---------------------------|
| Symmetrical diffusing 30° |
| 500mA                     |
| 1                         |
| 1.7 kg                    |
| 40                        |
| 850 °C                    |
| Yes                       |
| Power LED                 |
| 16.4 W                    |
| 1280 lm                   |
| 50000 L80 B50             |
| 4000 K                    |
| >90                       |
| 3 SDCM                    |
|                           |

LIGHT SOURCE: 1 x LED 14.40W 1280Im





# VEGA XS - Wall 67784-LBN



INDOOR > WALL - CEILING - SUSPENSION > VEGA

## TECHNICAL DRAWING



### PHOTOMETRIC CURVES





### COMPANY

Side Spa has always been a benchmark in the manufacturing industry for its constant focus on product quality, assembly and sustainability of its items. The company is distinguished by its dedication to offering customers the highest quality products that meet needs and exceed expectations.

Side Spa pays the utmost attention to the quality of its products. Each stage of production undergoes rigorous quality control to ensure that only first-class items reach the market. By using highquality materials and adopting state-of-the-art manufacturing processes, the company is able to offer products that stand the test of time and maintain their performance over the years. Quality is a top priority for Side Spa, which strives to meet the highest standards of excellence.