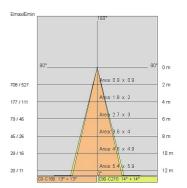

| Integrated driver for LED,<br>500mA dc stabilized output                               |

#### TECHNICAL DATA

| 220-240V 50/60Hz          |
|---------------------------|
| Symmetrical diffusing 30° |
| 500mA                     |
| 1                         |
| 1.7 kg                    |
| 40                        |
| 850 °C                    |
| Yes                       |
| Power LED                 |
| 16.4 W                    |
| 1280 lm                   |
| 50000 L80 B50             |
| 4000 K                    |
| >90                       |
| 3 SDCM                    |
|                           |

LIGHT SOURCE: 1 x LED 14.40W 1280Im





# VEGA XS - Wall 67784-LBN



INDOOR > WALL - CEILING - SUSPENSION > VEGA

## TECHNICAL DRAWING



### PHOTOMETRIC CURVES





### COMPANY

Side Spa has always been a benchmark in the manufacturing industry for its constant focus on product quality, assembly and sustainability of its items. The company is distinguished by its dedication to offering customers the highest quality products that meet needs and exceed expectations.

Side Spa pays the utmost attention to the quality of its products. Each stage of production undergoes rigorous quality control to ensure that only first-class items reach the market. By using highquality materials and adopting state-of-the-art manufacturing processes, the company is able to offer products that stand the test of time and maintain their performance over the years. Quality is a top priority for Side Spa, which strives to meet the highest standards of excellence.