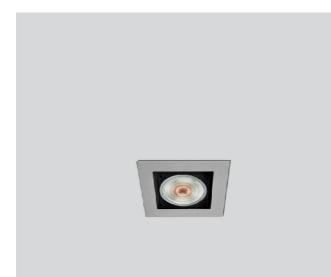

#### FEATURES

| Intended Use:     | Interior                                 |
|-------------------|------------------------------------------|
| Installation:     | Recessed Ceiling                         |
| Recessed hole:    | ø 82x82 mm                               |
| Fixing:           | Recessed Ceiling                         |
| Body/Structure:   | Sheet steel body                         |
| Painting:         | Interior polyester powder coating        |
| Finish:           | White                                    |
| Reflector/Optics: | PMMA LED Lens                            |
| Driver:           | Not included; must be ordered separately |

## MATRIX COIN MICRO 71106C-LBN-15

# MATRIX COIN MICRO 71106C-LBN-15

INDOOR > MULTI-OPTIC RECESSED SPOTS > MATRIX