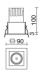

| 0.7 kg                           |
| IP grade:              | 20                               |
| Glow wire:             | 850 °C                           |
| Lamp included:         | Yes                              |
| LED type:              | COB LED                          |
| Overall power:         | 12.9 W                           |
| Appliance flow:        | 1120 lm                          |
| Nominal duration:      | 50.000 L80 B20                   |
| Color temperature:     | 4000 K                           |
| Color rendering index: | >90                              |
| Color consistency:     | 3 SDCM                           |

LIGHT SOURCE: 1 x LED 12.90W 1120Im





On request: **DALI** 





## MATRIX COIN MICRO 71106C-LBN-15



### TECHNICAL DRAWING





#### PHOTOMETRIC CURVES





#### DRIVER

644759-1



15W 350mA IP20 ON-OFF Driver

646777



DALI+PUSH DIM driver- 42W IP20- 150mA÷1050mA



# MATRIX COIN MICRO 71106C-LBN-15

INDOOR > MULTI-OPTIC RECESSED SPOTS > MATRIX



#### COMPANY

Side Spa has always been a benchmark in the manufacturing industry for its constant focus on product quality, assembly and sustainability of its items. The company is distinguished by its dedication to offering customers the highest quality products that meet needs and exceed expectations.

Side Spa pays the utmost attention to the quality of its products. Each stage of production undergoes rigorous quality control to ensure that only first-class items reach the market. By using highquality materials and adopting state-of-the-art manufacturing process