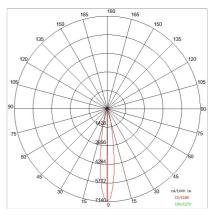

#### PHOTOMETRIC CURVES

#### TECHNICAL DATA

| Beam:                  | Symmetric concentrating spot 15° |
|------------------------|----------------------------------|
| Current:               | 350mA                            |
| Insulation class:      | 3                                |
| Weight:                | 0.7 kg                           |
| IP grade:              | 20                               |
| Glow wire:             | 850 °C                           |
| Lamp included:         | Yes                              |
| LED type:              | COB LED                          |
| Overall power:         | 12.9 W                           |
| Appliance flow:        | 1120 lm                          |
| Nominal duration:      | 50.000 L80 B20                   |
| Color temperature:     | 4000 K                           |
| Color rendering index: | >90                              |
| Color consistency:     | 3 SDCM                           |