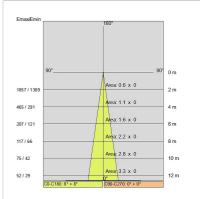

#### PHOTOMETRIC CURVES

#### TECHNICAL DATA

| Beam:                  | Symmetric concentrating spot 15° |
|------------------------|----------------------------------|
| Current:               | 350mA                            |
| Insulation class:      | 3                                |
| Weight:                | 0.7 kg                           |
| IP grade:              | 20                               |
| Glow wire:             | 850 °C                           |
| Lamp included:         | Yes                              |
| LED type:              | COB LED                          |
| Overall power:         | 12.9 W                           |
| Appliance flow:        | 1120 lm                          |
| Nominal duration:      | 50.000 L80 B20                   |
| Color temperature:     | 4000 K                           |
| Color rendering index: | >90                              |
| Color consistency:     | 3 SDCM                           |