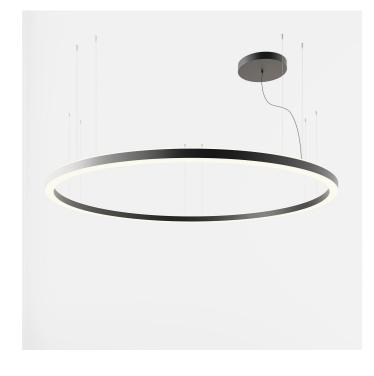

INDOOR > WALL - CEILING - SUSPENSION > STARGATE

## **FEATURES**

| Interior                                                                  |
|---------------------------------------------------------------------------|
| Suspension                                                                |
| Suspension system with steel rope(s) L=3100 mm and micrometric adjustment |
| Sheet steel body                                                          |
| Interior polyester powder coating                                         |
| Black                                                                     |
| Bi-satin polycarbonate diffuser screen                                    |
| Integrated driver for LED, 24Vdc output                                   |
|                                                                           |

### **TECHNICAL DATA**

| Tension:               | 220-240V 50/60Hz           |
|------------------------|----------------------------|
| Beam:                  | Symmetrical, dual emission |
| Insulation class:      | 1                          |
| Weight:                | 70 kg                      |
| IP grade:              | 40                         |
| Glow wire:             | 850 °C                     |
| Lamp included:         | Yes                        |
| LED type:              | Power LED                  |
| Overall power:         | 192 W                      |
| Appliance flow:        | 14018 lm                   |
| Nominal duration:      | 50.000 ore L80 B10         |
| Color temperature:     | 4000 K                     |
| Color rendering index: | > 80                       |
| Color consistency:     | 3 SDCM                     |

### NOTES

suspension of the light fixture by means of 10 steel ropes.

Optional: Fabric power cord in two different colors:

cod.643000 (WHITE)

cod.613750 (BLACK)

INDOOR > WALL - CEILING - SUSPENSION > STARGATE