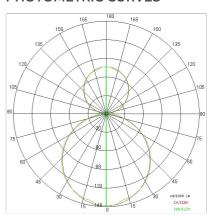

°C                     |
| Lamp included:         | Yes                        |
| LED type:              | Power LED                  |
| Overall power:         | 192 W                      |
| Appliance flow:        | 14018 lm                   |
| Nominal duration:      | 50.000 ore L80 B10         |
| Color temperature:     | 4000 K                     |
| Color rendering index: | > 80                       |
| Color consistency:     | 3 SDCM                     |

LIGHT SOURCE: 5 x LED 35.20W 4200lm



















### NOTES

suspension of the light fixture by means of 10 steel ropes.

Optional: Fabric power cord in two different colors:

cod.643000 (WHITE)

cod.613750 (BLACK)



INDOOR > WALL - CEILING - SUSPENSION > STARGATE

### **TECHNICAL DRAWING**



### PHOTOMETRIC CURVES





# **COMPANY**

Side Spa has always been a benchmark in the manufacturing industry for its constant focus on product quality, assembly and sustainability of its items. The company is distinguished by its dedication to offering customers the highest quality products that meet needs and exceed expectations.

Side Spa pays the utmost attention to the quality of its products. Each stage of production undergoes rigorous quality control to ensure that only first-class items reach the market. By using high-quality materials and adopting state-of-the-art manufacturing processes, the company is able to offer products that stand the test of time and maintain their performance over the years. Quality is a top priority for Side Spa, which strives to meet the highest standards of excellence.