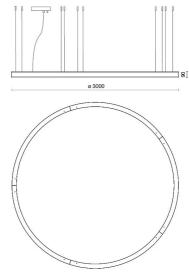

ow wire:             | 850 °C                     |
| Lamp included:         | Yes                        |
| LED type:              | Power LED                  |
| Overall power:         | 192 W                      |
| Appliance flow:        | 14018 lm                   |
| Nominal duration:      | 50.000 ore L80 B10         |
| Color temperature:     | 4000 K                     |
| Color rendering index: | > 80                       |
| Color consistency:     | 3 SDCM                     |

LIGHT SOURCE: 5 x LED 35.20W 4200lm



















### NOTES

suspension of the light fixture by means of 10 steel ropes.

Optional: Fabric power cord in two different colors:

cod.643000 (WHITE)

cod.613750 (BLACK)



INDOOR > WALL - CEILING - SUSPENSION > STARGATE

### **TECHNICAL DRAWING**



### PHOTOMETRIC CURVES





# **COMPANY**

Side Spa has always been a benchmark in the manufacturing industry for its constant focus on product quality, assembly and sustainability of its items. The company is distinguished by its dedication to offering customers the highest quality products that meet needs and exceed expectations.

Side Spa pays the utmost attention to the quality of its products. Each stage of production undergoes rigorous quality control to ensure that only first-class items reach the market. By using high-quality materials and adopting state-of-the-art manufacturing processes, the company is able to offer products that stand the test of time and maintain their performance over the years. Quality is a top priority for Side Spa, which strives to meet the highest standa