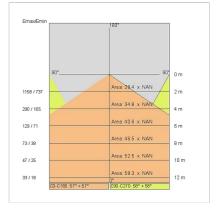

C                     |
| Lamp included:         | Yes                        |
| LED type:              | Power LED                  |
| Overall power:         | 192 W                      |
| Appliance flow:        | 14018 lm                   |
| Nominal duration:      | 50.000 ore L80 B10         |
| Color temperature:     | 4000 K                     |
| Color rendering index: | > 80                       |
| Color consistency:     | 3 SDCM                     |

LIGHT SOURCE: 5 x LED 35.20W 4200lm



















### NOTES

suspension of the light fixture by means of 10 steel ropes.

Optional: Fabric power cord in two different colors:

cod.643000 (WHITE)

cod.613750 (BLACK)



INDOOR > WALL - CEILING - SUSPENSION > STARGATE

### **TECHNICAL DRAWING**



### PHOTOMETRIC CURVES





# **COMPANY**

Side Spa has always been a benchmark in the manufacturing industry for its constant focus on product quality, assembly and sustainability of its items. The company is distinguished by its dedication to offering customers the highest quality products that meet needs and exceed expectations.

Side Spa pays the utmost attention to the quality of its products. Each stage of production undergoes rigorous quality control to ensure that only first-class items reach the market. By using high-quality materials and adopting state-of-the-art manufacturing processes, the company is able to offer products that stand the test of time and maintain their performance over the years. Quality is a top priority for Side Spa, which strives to meet the highest standards of excellence.